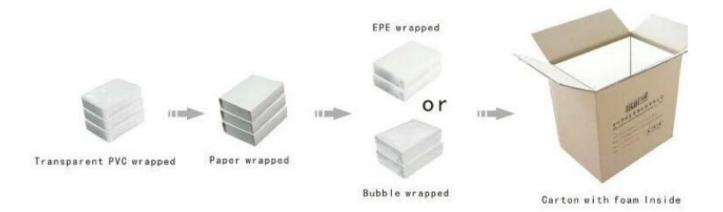

### Hot selling jewelry display trays for ring trays jewelry boxes

### 1. Detailed description:

Size: 160\*180\*15/25 mm

Material: Leather Color: customized

Delivery Detail: 15-20 days after order confirmation

### 2. why chose us

\* Competitive price, saving 20% of purchasing cost \* Personalized customization for styles, material and dimension

\* Skilled craftwork, Professional Services and fast delivery

### 3. Product Picture:







Other products you may interested in:





Jewelry display

necklace stand





Jewelry pouch

Jewelry Display Stands





Jewelry Trays

<u>Jewelry Boxes</u>

## 

×

×

# **Production process:**

# **Production Process**





# **Shipping**

### **Certificates:**





### **FAQ**

### Q1. What's your product range?

- 1. Jewelry Display Stand---Earring/Necklace/Pendant/Bracelet/Bangle/Ring display holder
- 2. Jewelry Trays
- 3. Jewelry Display Sets
- 4. Jewelry Boxes---Paper Box/Plastic Box/Wooden Box/Velvet Box
- 5. Packaging---Jewelry Pouches/ Paper Gift Bags

#### Q2. Are you a direct manufacturer?

Yes. We have been specialized in jewelry displays and packaging for over 10 years since 2003.

#### Q3. Do you have stock items to sell?

No. We do customize. That means all details---size, material, color, quantity, design, logo--- will be finished follow your ideas.

#### Q4. Do you inspect the finished products?

Yes. Each step of production and finished products will be carried out inspection by QC departme