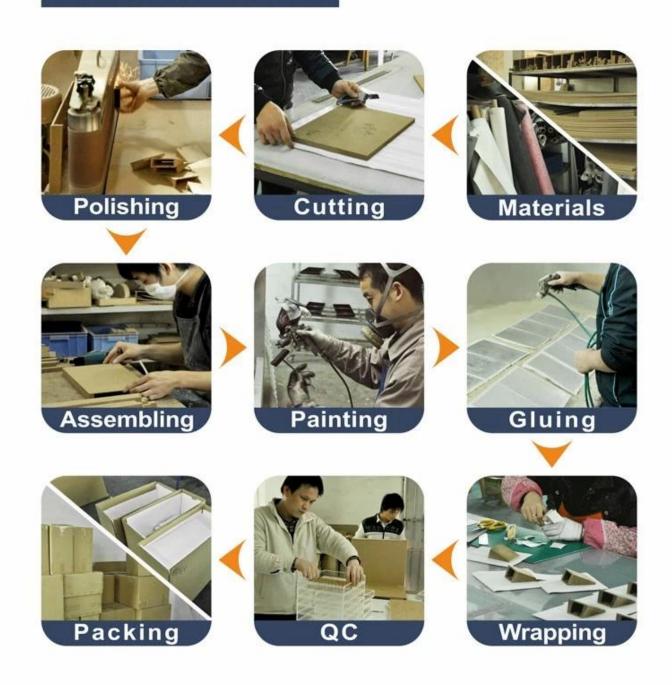

### Hot selling jewelry display trays for ring trays jewelry boxes

### 1. Detailed description:

Size: 160\*180\*15/25 mm

Material: Leather Color: customized

Delivery Detail: 15-20 days after order confirmation

### 2. why chose us

\* Competitive price, saving 20% of purchasing cost \* Personalized customization for styles, material and dimension

\* Skilled craftwork, Professional Services and fast delivery

### 3. Product Picture:







Other products you may interested in:





Jewelry display

necklace stand





Jewelry pouch

Jewelry Display Stands





Jewelry Trays

<u>Jewelry Boxes</u>

## 

×

×

# **Production process:**

# **Production Process**





# **Shipping**

### **Certificates:**





### **FAQ**

### Q1. What's your product range?

- 1. Jewelry Display Stand---Earring/Necklace/Pendant/Bracelet/Bangle/Ring display holder
- 2. Jewelry Trays
- 3. Jewelry Display Sets
- 4. Jewelry Boxes---Paper Box/Plastic Box/Wooden Box/Velvet Box
- 5. Packaging---Jewelry Pouches/ Paper Gift Bags

#### Q2. Are you a direct manufacturer?

Yes. We have been specialized in jewelry displays and packaging for over 10 years since 2003.

#### Q3. Do you have stock items to sell?

No. We do customize. That means all details---size, material, color, quantity, design, logo--- will be finished follow your ideas.

#### Q4. Do you inspect the finished products?

Yes. Each step of production and finished products will be carried out inspection by QC depart