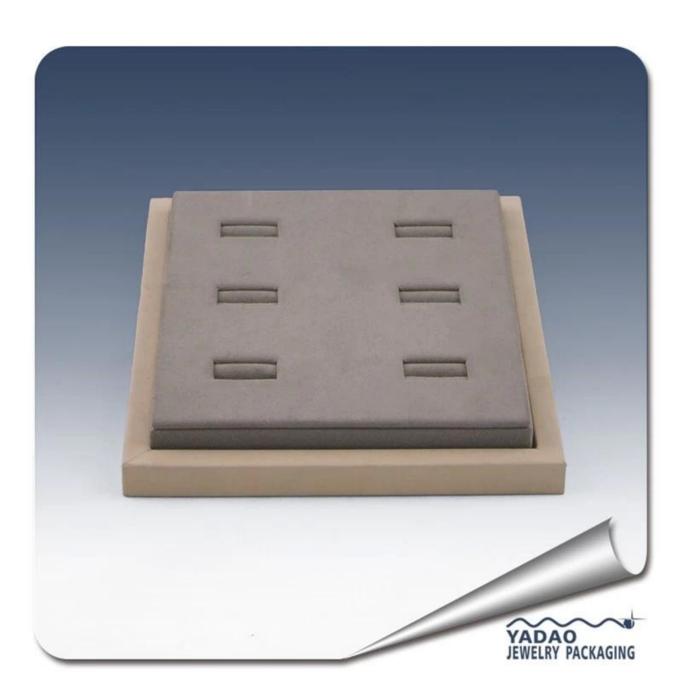

### Hot selling jewelry display trays for ring trays jewelry boxes

### 1. Detailed description:

Size: 160\*180\*15/25 mm

Material: Leather Color: customized

Delivery Detail: 15-20 days after order confirmation

### 3. Product Picture:

Other products you may interested in:

Jewelry display

necklace stand

Jewelry pouch

Jewelry Display Stands

Jewelry Trays

<u>Jewelry Boxes</u>