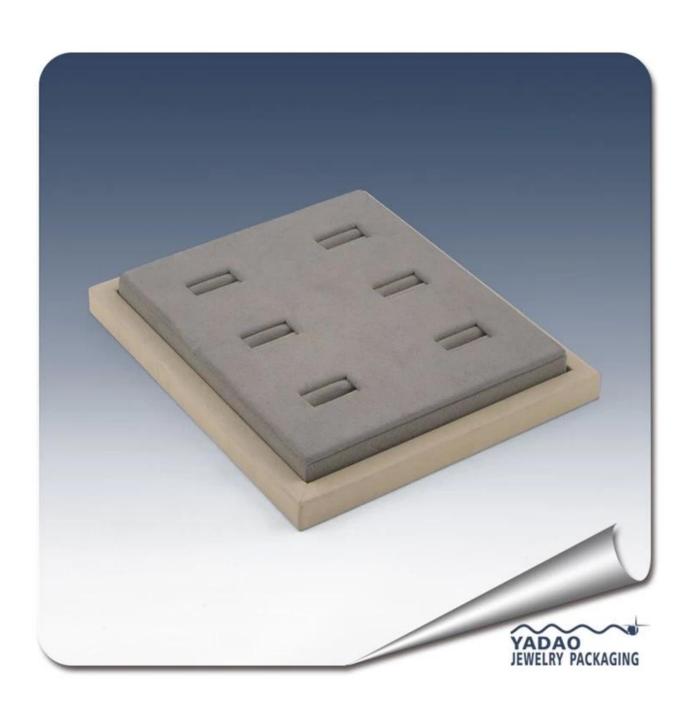

### Hot selling jewelry display trays for ring trays jewelry boxes

### 1. Detailed description:

Size: 160\*180\*15/25 mm

Material: Leather Color: customized

Delivery Detail: 15-20 days after order confirmation

### 3. Product Picture:

Other products you may interested in:

Jewelry display

necklace stand

Jewelry pouch

Jewelry Display Stands

Jewelry Trays

<u>Jewelry Boxes</u>