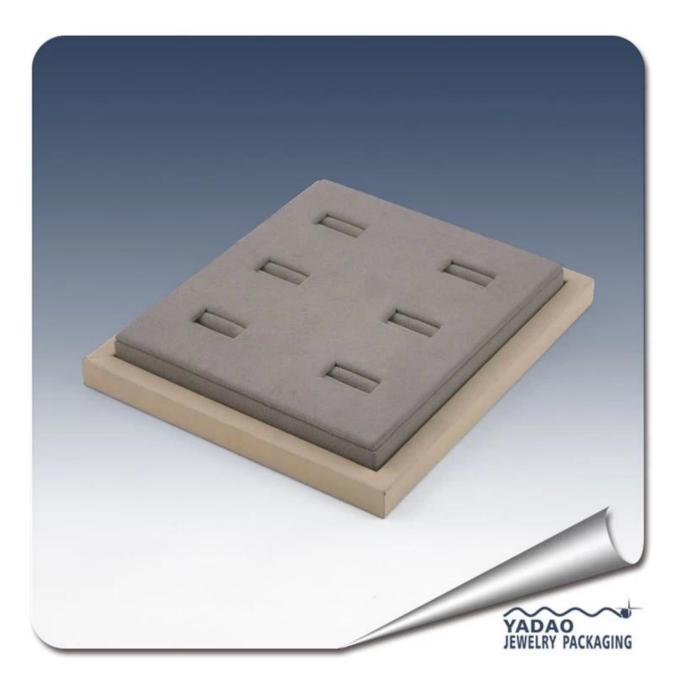

### Hot selling jewelry display trays for ring trays jewelry boxes

### 1. Detailed description:

Size: 160\*180\*15/25 mm

Material: Leather Color: customized

Delivery Detail: 15-20 days after order confirmation

### 3. Product Picture:

Other products you may interested in:

Jewelry display

necklace stand

Jewelry pouch

Jewelry Display Stands

Jewelry Trays

<u>Jewelry Boxes</u>