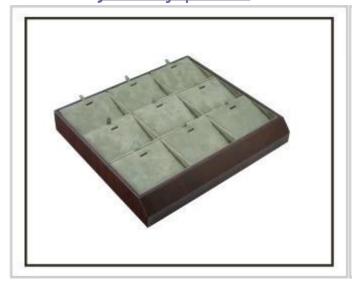

### Hot selling jewelry display trays for ring trays jewelry boxes

### 1. Detailed description:

Size: 160\*180\*15/25 mm

Material: Leather Color: customized

Delivery Detail: 15-20 days after order confirmation

### 3. Product Picture:

Other products you may interested in:

Jewelry display

necklace stand

Jewelry pouch

Jewelry Display Stands

Jewelry Trays

<u>Jewelry Boxes</u>