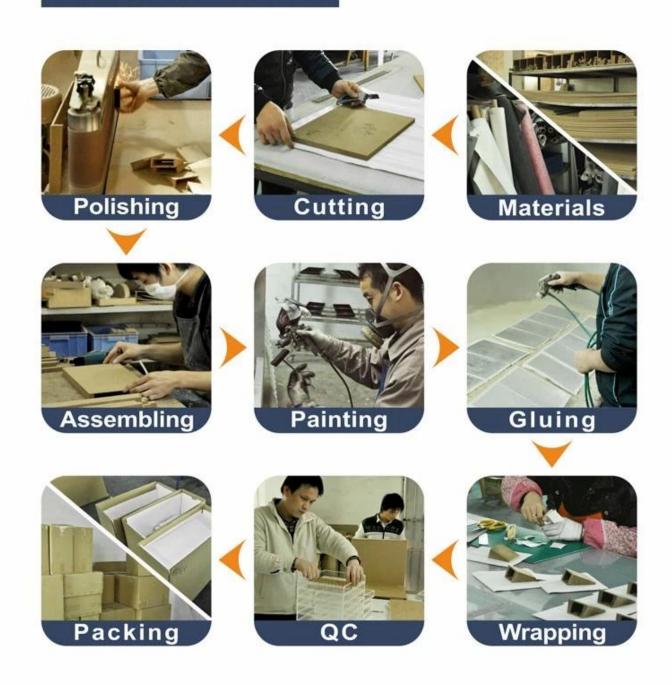

### High qulity jewelry necklace display holder Jewelry display prop

### 1. Detailed description:

Size: 200\*180\*260 mm

Material: leather Color: optional

Delivery Detail: 15-20 days after order confirmation

### 2. why chose us

\* Competitive price, saving 20% of purchasing cost

\* Personalized customization for styles, material and dimension

\* Skilled craftwork, Professional Services and fast delivery

### 3. Product Picture:



Other products you may interested in:





Jewelry display

necklace stand





Jewelry pouch

Jewelry Display Stands





Jewelry Trays

<u>Jewelry Boxes</u>

## 

×

×

# **Production process:**

# **Production Process**





# **Shipping**

### **Certificates:**





### **FAQ**

### Q1. What's your product range?

- 1. Jewelry Display Stand---Earring/Necklace/Pendant/Bracelet/Bangle/Ring display holder
- 2. Jewelry Trays
- 3. Jewelry Display Sets
- 4. Jewelry Boxes---Paper Box/Plastic Box/Wooden Box/Velvet Box
- 5. Packaging---Jewelry Pouches/ Paper Gift Bags

#### Q2. Are you a direct manufacturer?

Yes. We have been specialized in jewelry displays and packaging for over 10 years since 2003.

### Q3. Do you have stock items to sell?

No. We do customize. That means all details---size, material, color, quantity, design, logo--- will be finished follow your ideas.

#### Q4. Do you inspect the finished products?

Yes. Each step of production and finished products will be carried out inspection by QC departm