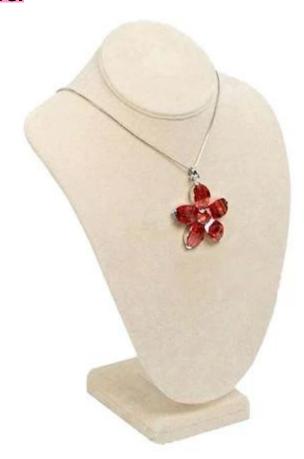

### High qulity jewelry necklace display holder Jewelry display prop

### 1. Detailed description:

Size: 200\*180\*260 mm

Material: leather Color: optional

Delivery Detail: 15-20 days after order confirmation

### 3. Product Picture:

Other products you may interested in:

Jewelry display

necklace stand

Jewelry pouch

Jewelry Display Stands

Jewelry Trays

<u>Jewelry Boxes</u>