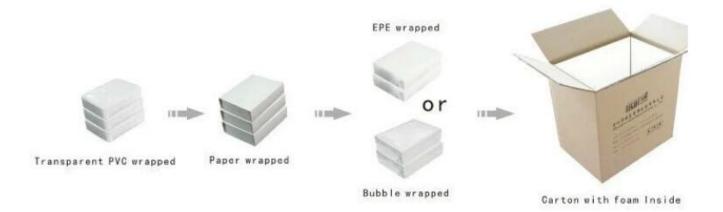

### High qulity jewelry necklace display holder Jewelry display prop

### 1. Detailed description:

Size: 200\*180\*260 mm

Material: leather Color: optional

Delivery Detail: 15-20 days after order confirmation

### 2. why chose us

\* Competitive price, saving 20% of purchasing cost

\* Personalized customization for styles, material and dimension

\* Skilled craftwork, Professional Services and fast delivery

### 3. Product Picture:



Other products you may interested in:





Jewelry display

necklace stand





Jewelry pouch

Jewelry Display Stands





Jewelry Trays

<u>Jewelry Boxes</u>

## 

×

×

# **Production process:**

# **Production Process**





# **Shipping**

### **Certificates:**





### **FAQ**

### Q1. What's your product range?

- 1. Jewelry Display Stand---Earring/Necklace/Pendant/Bracelet/Bangle/Ring display holder
- 2. Jewelry Trays
- 3. Jewelry Display Sets
- 4. Jewelry Boxes---Paper Box/Plastic Box/Wooden Box/Velvet Box
- 5. Packaging---Jewelry Pouches/ Paper Gift Bags

#### Q2. Are you a direct manufacturer?

Yes. We have been specialized in jewelry displays and packaging for over 10 years since 2003.

### Q3. Do you have stock items to sell?

No. We do customize. That means all details---size, material, color, quantity, design, logo--- will be finished follow your ideas.

#### Q4. Do you inspect the finished products?

Yes. Each step of production and finished products will be carried out inspection by QC departmen