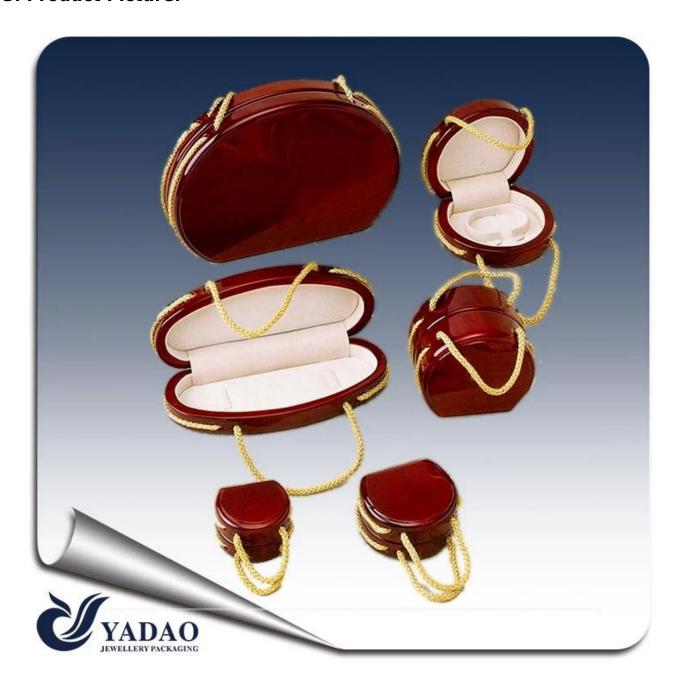

# High quality wholesale wooden gift box wedding gift box packaging from Yadao

### 1. Detailed description:

Size: custom Material: wood Color: optional

Delivery Detail: 15-20 days after order confirmation

### 2. why chose us

\* Competitive price, saving 20% of purchasing cost

\* Personalized customization for styles, material and dimension

\* Skilled craftwork, Professional Services and fast delivery

### 3. Product Picture:



### Other products you may interested in:





Jewelry display

necklace stand





Jewelry pouch

Jewelry Display Stands





<u>Jewelry Trays</u>

<u>Jewelry Boxes</u>

### 

×

×

# **Production process:**

# **Production Process**



**Packaging & Delivery**  $\square$ 



### **Shipping**



### **Certificates:**





### **FAQ**

### Q1. What's your product range?

- 1. Jewelry Display Stand---Earring/Necklace/Pendant/Bracelet/Bangle/Ring display holder
- 2. Jewelry Trays
- 3. Jewelry Display Sets
- 4. Jewelry Boxes---Paper Box/Plastic Box/Wooden Box/Velvet Box
- 5. Packaging---Jewelry Pouches/ Paper Gift Bags

#### Q2. Are you a direct manufacturer?

Yes. We have been specialized in jewelry displays and packaging for over 10 years since 2003.

### Q3. Do you have stock items to se