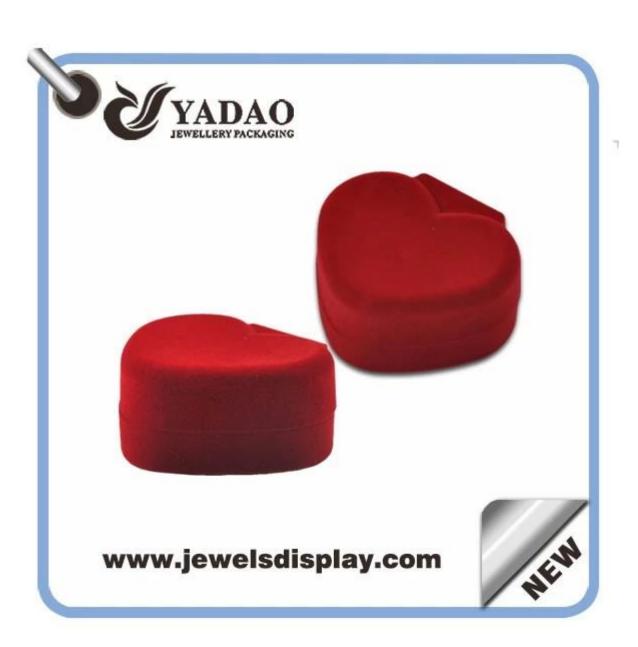

High quality red flocked box in heart shape for jewellery necklace packaging box

## **Product Pictures:**