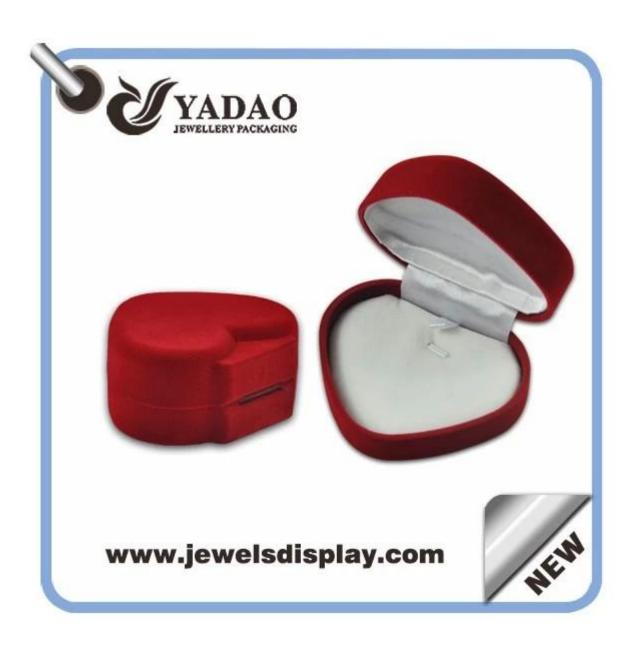

High quality red flocked box in heart shape for jewellery necklace packaging box

## **Product Pictures:**