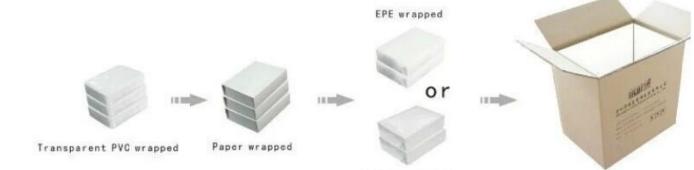

## **Production Process**

**Packaging & Delivery** 

Bubble wrapped

Carton with foam Inside