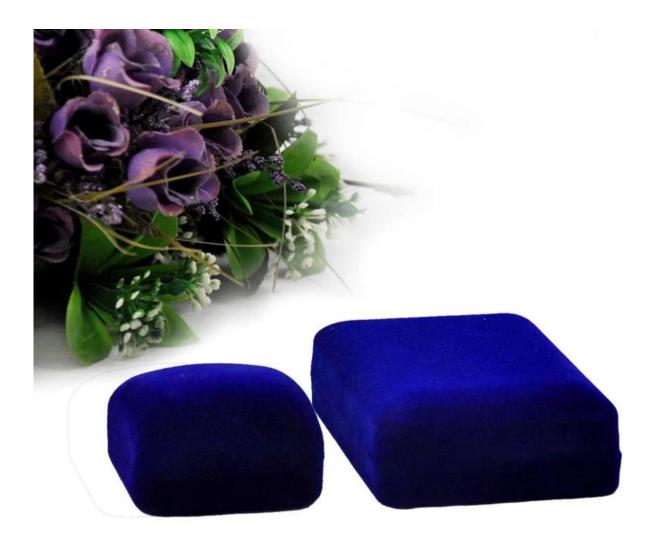

High quality blue velvet jewelry <u>RING display BOXES</u> for woman jewelry from China manufacturer

## **Product Picture:**















## Other products you may interested in:



Jewelry display

necklace stand





Jewelry pouch

Jewelry Display Stands







Jewelry Boxes

## $\textbf{Environment} \\ \square$

×

×

## **Production process:**

# **Production Process**



**Packaging & Delivery**□



## **Shipping**



### **Certificates:**





#### **FAQ**

#### Q1. What's your product range?

- 1. Jewelry Display Stand---Earring/Necklace/Pendant/Bracelet/Bangle/Ring display holder
- 2. Jewelry Trays
- 3. Jewelry Display Sets
- 4. Jewelry Boxes---Paper Box/Plastic Box/Wooden Box/Velvet Box
- 5. Packaging---Jewelry Pouches/ Paper Gift Bags

#### Q2. Are you a direct manufacturer?

Yes. We have been specialized in jewelry displays and packaging for over 10 years since 2003.

#### Q3. Do you have stock items to sell?