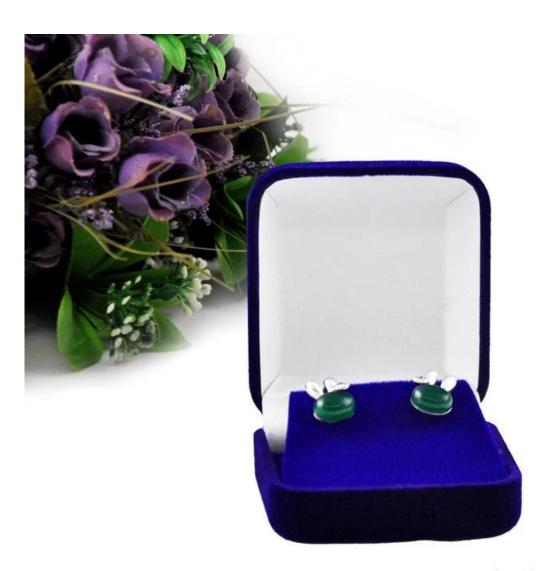

High quality blue velvet jewelry <u>RING display BOXES</u> for woman jewelry from China manufacturer

## **Product Picture:**















## Other products you may interested in:



Jewelry display

necklace stand





Jewelry pouch

Jewelry Display Stands







Jewelry Boxes

## $\textbf{Environment} \\ \square$

×

×

## **Production process:**

# **Production Process**



**Packaging & Delivery**□



## **Shipping**



### **Certificates:**





#### **FAQ**

#### Q1. What's your product range?

- 1. Jewelry Display Stand---Earring/Necklace/Pendant/Bracelet/Bangle/Ring display holder
- 2. Jewelry Trays
- 3. Jewelry Display Sets
- 4. Jewelry Boxes---Paper Box/Plastic Box/Wooden Box/Velvet Box
- 5. Packaging---Jewelry Pouches/ Paper Gift Bags

#### Q2. Are you a direct manufacturer?

Yes. We have been specialized in jewelry displays and packaging for over 10 years since 2003.

#### Q3. Do you have stock items to