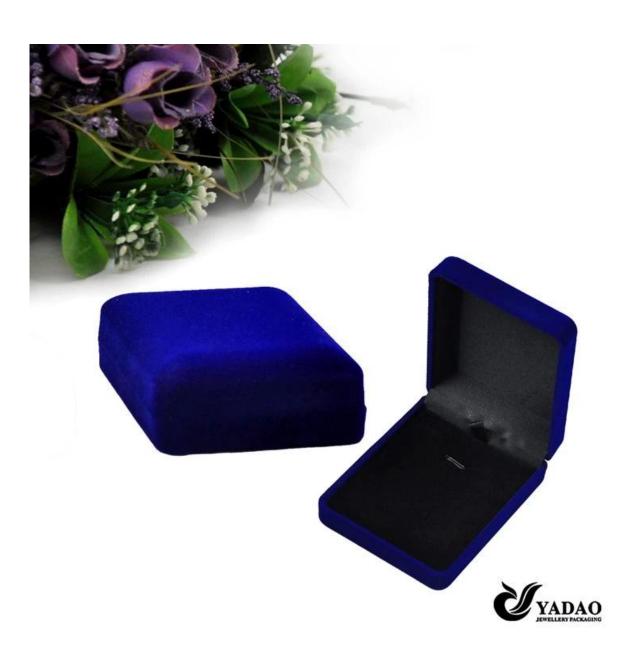

High quality blue velvet jewelry <u>RING display BOXES</u> for woman jewelry from China manufacturer

## **Product Picture:**















## Other products you may interested in:



Jewelry display

necklace stand





Jewelry pouch

Jewelry Display Stands







Jewelry Boxes

## $\textbf{Environment} \\ \square$

×

×

## **Production process:**

# **Production Process**



**Packaging & Delivery**□



## **Shipping**



### **Certificates:**





#### **FAQ**

#### Q1. What's your product range?

- 1. Jewelry Display Stand---Earring/Necklace/Pendant/Bracelet/Bangle/Ring display holder
- 2. Jewelry Trays
- 3. Jewelry Display Sets
- 4. Jewelry Boxes---Paper Box/Plastic Box/Wooden Box/Velvet Box
- 5. Packaging---Jewelry Pouches/ Paper Gift Bags

#### Q2. Are you a direct manufacturer?

Yes. We have been specialized in jewelry displays and packaging for over 10 years since 2003.

#### Q3. Do you have stock items to sell