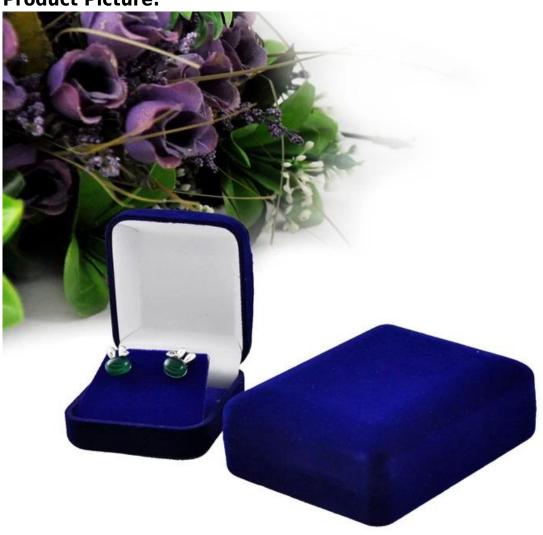

High quality blue velvet jewelry <u>RING display BOXES</u> for woman jewelry from China manufacturer

## **Product Picture:**