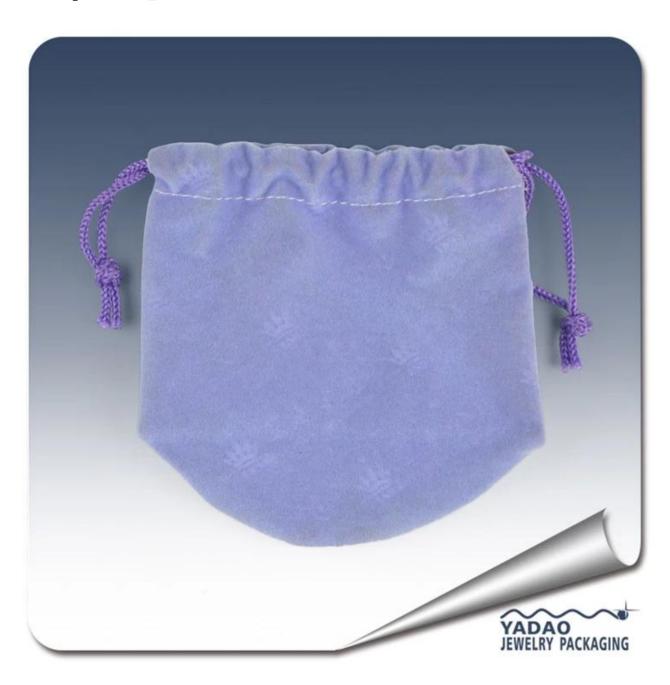

# High quality Purple suede jewelry gift bag

Product pictures []

Other products you may interested in:

Jewelry display

necklace stand

Jewelry pouch

Jewelry Display Stands

Jewelry Trays