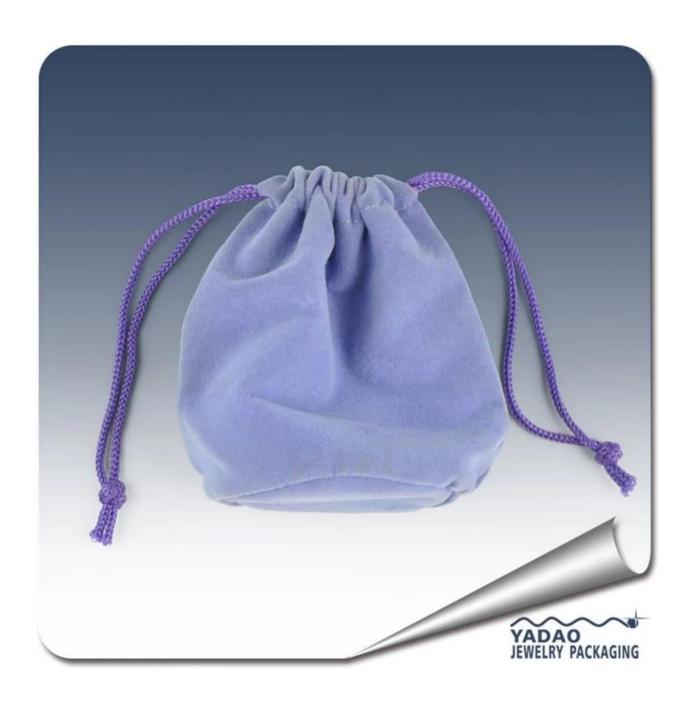

# High quality Purple suede jewelry gift bag

Product pictures []

Other products you may interested in:

Jewelry display

necklace stand

Jewelry pouch

Jewelry Display Stands

Jewelry Trays