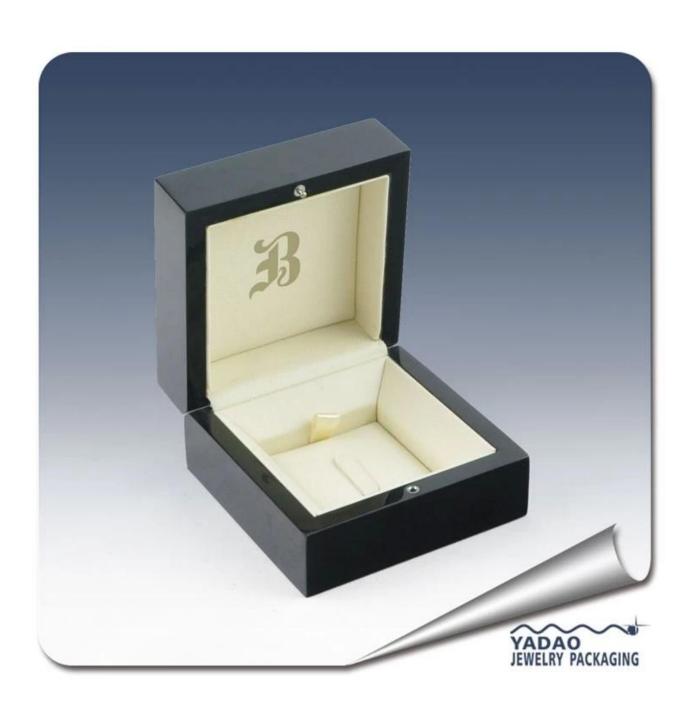

### 1. Product description:

- 1. The picture is the regular size ring box.
- 2. Specifications : 105 \* 105 \* 60 mm.
- 3. Can be customized according to the specific size and color of customers.
- 4. The material aspects of the use of lacquered wood.

### 2. Product pictures: