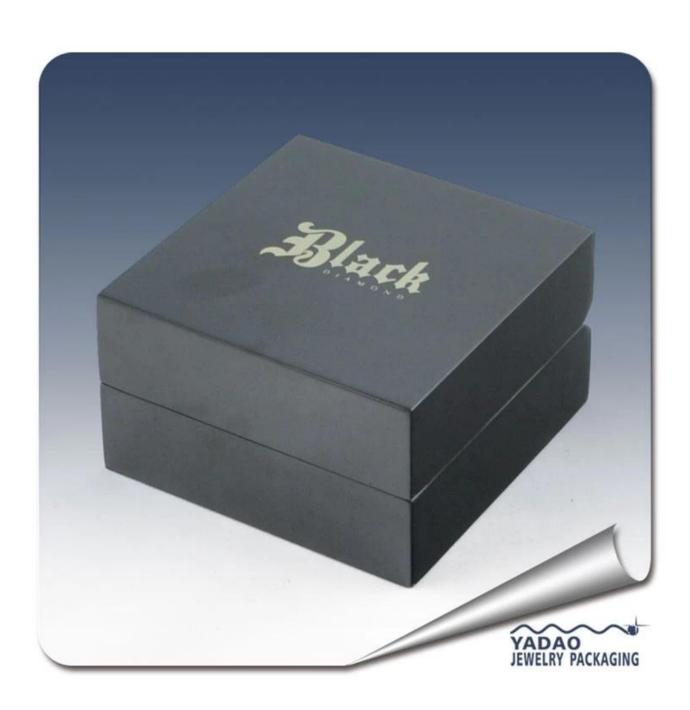

### 1. Product description:

- 1. The picture is the regular size ring box.
- 2. Specifications : 105 \* 105 \* 60 mm.
- 3. Can be customized according to the specific size and color of customers.
- 4. The material aspects of the use of lacquered wood.

### 2. Product pictures: