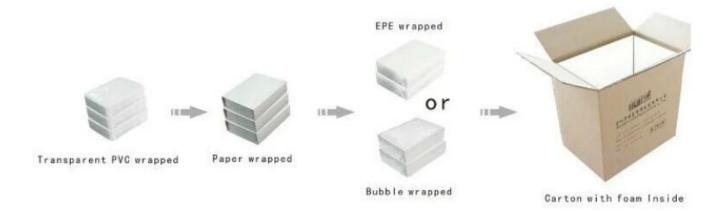

# High-end lacquer wooden jewelry box for ring by chinese manufacture

### 1. Product description:

- 1. The picture is the regular size ring box.
- 2. Specifications : 105 \* 105 \* 60 mm.
- 3. Can be customized according to the specific size and color of customers.
- 4. The material aspects of the use of lacquered wood.

### 2. Product pictures:









### $Environment \square \\$

×

×

# **Production process:**

# **Production Process**



Packaging & Delivery  $\square$ 



### **Shipping**



### **Certificates:**





#### **Contact:**

Overseas sales hotline:  $+86\ 0755 - 25861273\ 0755 - 25534056$ 

E-mail:sales@bzshow.net