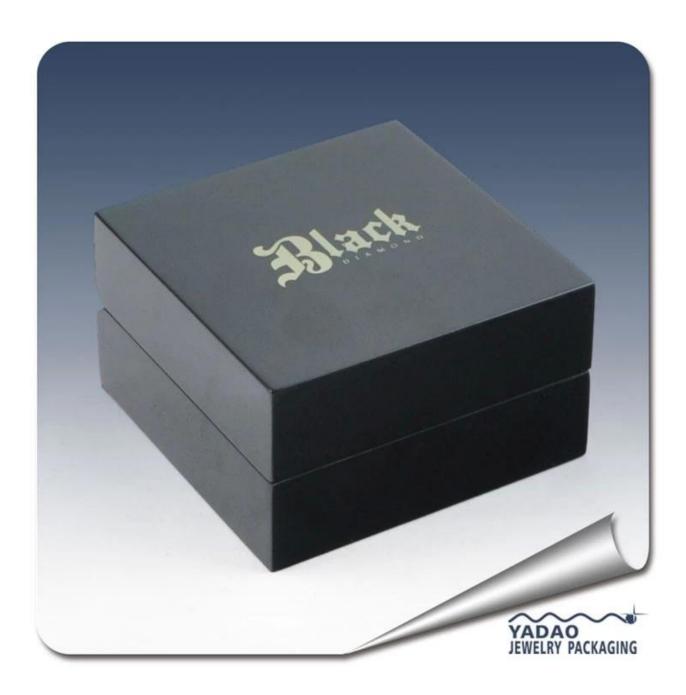

### 1. Product description:

- 1. The picture is the regular size ring box.
- 2. Specifications : 105 \* 105 \* 60 mm.
- 3. Can be customized according to the specific size and color of customers.
- 4. The material aspects of the use of lacquered wood.

### 2. Product pictures: