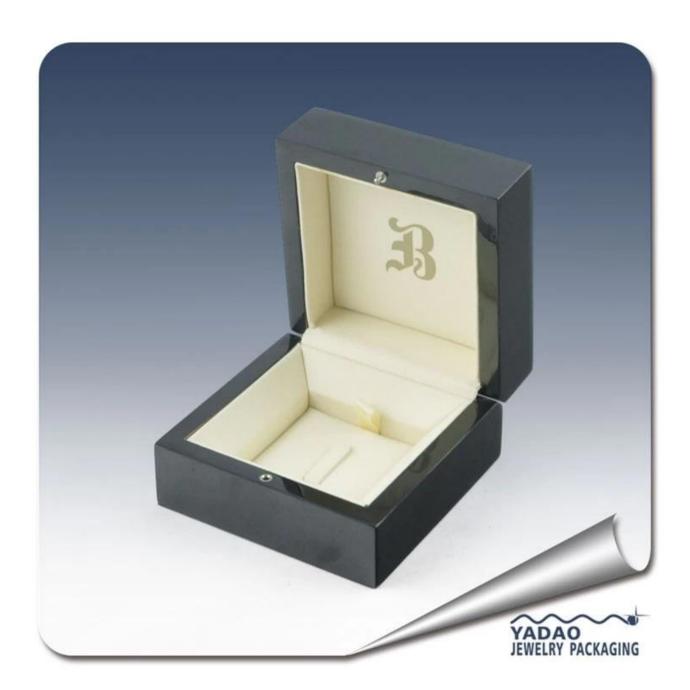

### 1. Product description:

- 1. The picture is the regular size ring box.
- 2. Specifications : 105 \* 105 \* 60 mm.
- 3. Can be customized according to the specific size and color of customers.
- 4. The material aspects of the use of lacquered wood.

### 2. Product pictures: