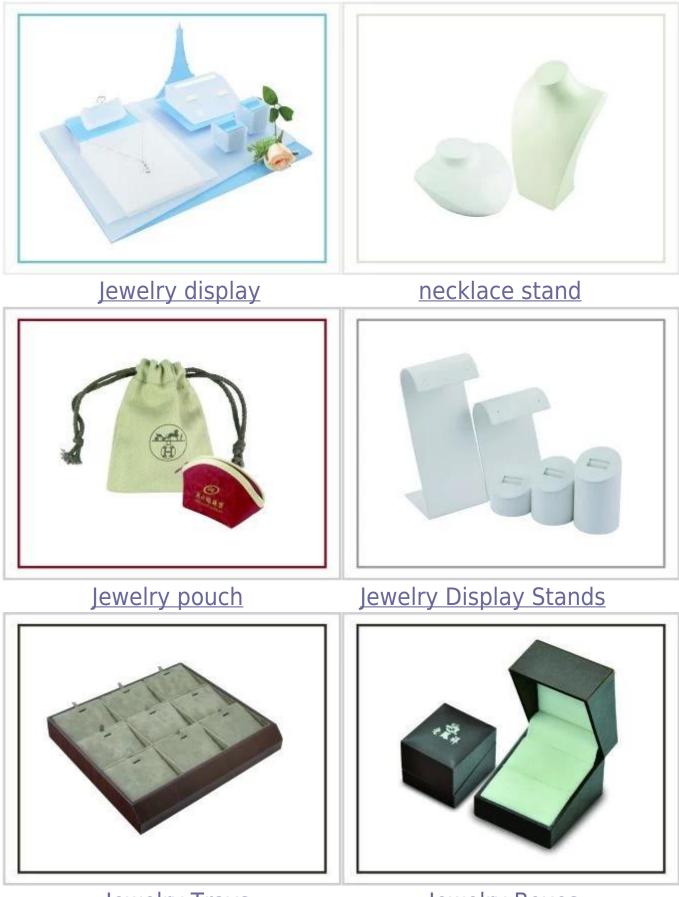

### Other products you may interested in:

Jewelry Trays

Jewelry Boxes

#### Q1. What's your product range?

1. Jewelry Display Stand---Earring/Necklace/Pendant/Bracelet/Bangle/Ring display holder

2. Jewelry Trays

3. Jewelry Display Sets

4. Jewelry Boxes---Paper Box/Plastic Box/Wooden Box/Velvet Box

5.Packaging---Jewelry Pouches/ Paper Gift Bags