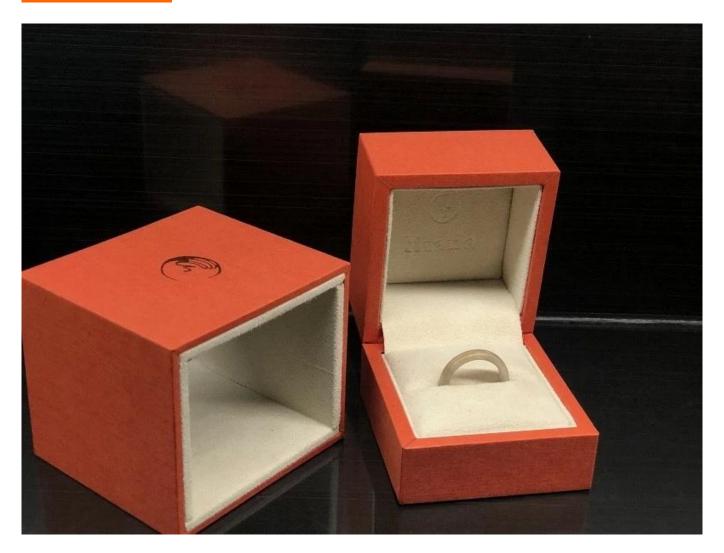

# Hermes orange color plastic jewelry box slot rin g box with sleeve

## Product description:

| product name    | jewelry packaging box            |
|-----------------|----------------------------------|
| Material        | plastic + suede + paper          |
| Dimension       | customize                        |
| Color           | Customized                       |
| MOQ             | 1000pcs                          |
| Logo            | It can be printed as your design |
| Sample          | Available                        |
| OEM / ODM       | To offer                         |
| Place of origin | Guangdong, China (mainland)      |

### **Product details:**









## Other products that may interest you:





## **Environment**:



×

Our exhibition []

2019 Hongkong international jewellery show



# 2018 Hongkong international jewellery show



# 2017 Hongkong international jewellery show



Visiting customer:



## **Productive process:**

## **Production Process**



# Box production process



Packaging and delivery []





## **Shipment:**













### certificate:





**Cooperation partners:** 































### **FAQ**

### Q1. What is your product range?

- 1. Jewelry display --- Earrings / necklace / pendant / bracelet / bracelet / display stand
- 2. Trays for jewelry
- 3. Jewelry sets
- 4. jewelry box --- paper box / plastic box / wooden box / velvet box
- 5. Packaging --- Jewelry bags / Paper gift bags

### Q