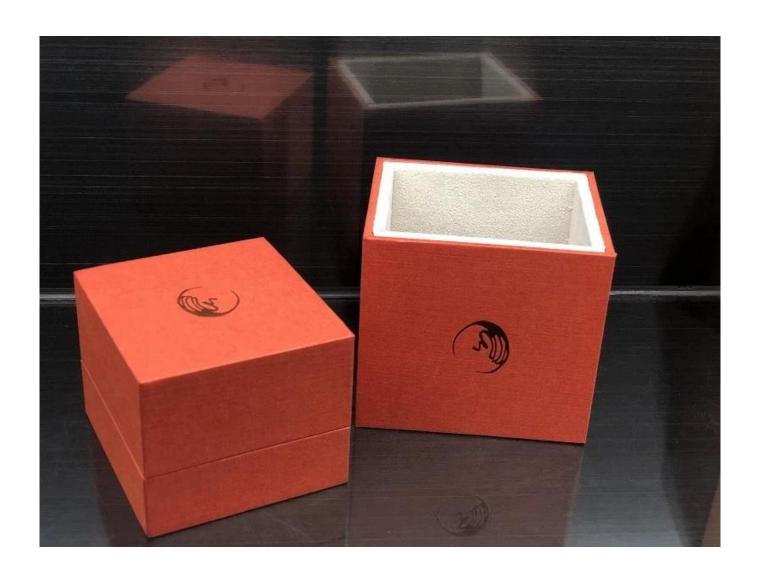

# Hermes orange color plastic jewelry box slot rin g box with sleeve

## Product description:

| product name    | jewelry packaging box            |
|-----------------|----------------------------------|
| Material        | plastic + suede + paper          |
| Dimension       | customize                        |
| Color           | Customized                       |
| MOQ             | 1000pcs                          |
| Logo            | It can be printed as your design |
| Sample          | Available                        |
| OEM / ODM       | To offer                         |
| Place of origin | Guangdong, China (mainland)      |

### **Product details:**









## Other products that may interest you:





## **Environment**:



×

Our exhibition []

2019 Hongkong international jewellery show



# 2018 Hongkong international jewellery show



# 2017 Hongkong international jewellery show



Visiting customer:



## **Productive process:**

## **Production Process**



# Box production process



Packaging and delivery []





## **Shipment:**













### certificate:





**Cooperation partners:** 































### **FAQ**

### Q1. What is your product range?

- 1. Jewelry display --- Earrings / necklace / pendant / bracelet / bracelet / display stand
- 2. Trays for jewelry
- 3. Jewelry sets
- 4. jewelry box --- paper box / plastic box / wooden box / velvet box
- 5. Packaging --- Jewelry bags / Paper gift bags

### Q2.