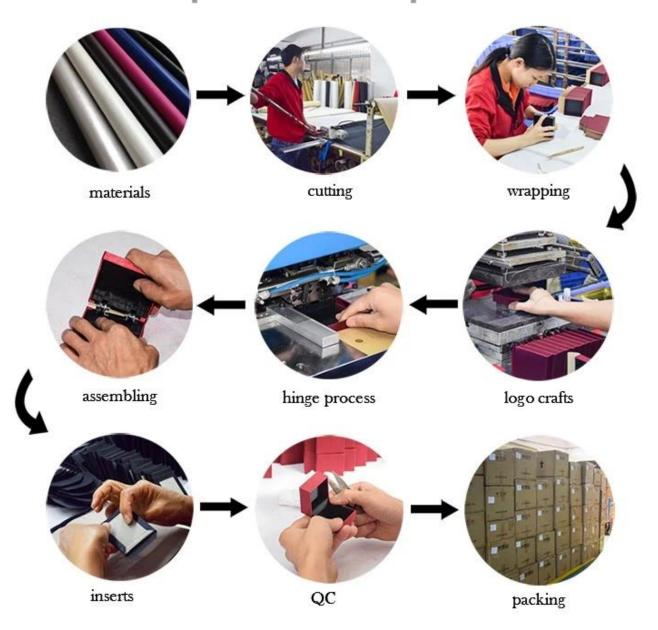

| plastic + suede + paper          |
| Dimension       | customize                        |
| Color           | Customized                       |
| MOQ             | 1000pcs                          |
| Logo            | It can be printed as your design |
| Sample          | Available                        |
| OEM / ODM       | To offer                         |
| Place of origin | Guangdong, China (mainland)      |

### **Product details:**









## Other products that may interest you:





## **Environment**:



×

Our exhibition []

2019 Hongkong international jewellery show



# 2018 Hongkong international jewellery show



# 2017 Hongkong international jewellery show



Visiting customer:



## **Productive process:**

## **Production Process**



# Box production process



Packaging and delivery []





## **Shipment:**













### certificate:





**Cooperation partners:** 































### **FAQ**

### Q1. What is your product range?

- 1. Jewelry display --- Earrings / necklace / pendant / bracelet / bracelet / display stand
- 2. Trays for jewelry
- 3. Jewelry sets
- 4. jewelry box --- paper box / plastic box / wooden box / velvet box
- 5. Packaging --- Jewelry bags / Paper gift bags

### Q2. Are you a direct manufacturer?

Yes. Since 2003 we have been specialized in jewelery and packaging displays for over 10 years.

### Q3. Do you have items in stock to sell?

No. We customize. This means that all the details --- size, material, color, quantity, design, logo --- will be finished following your ideas.

### Q4. Do you inspect the