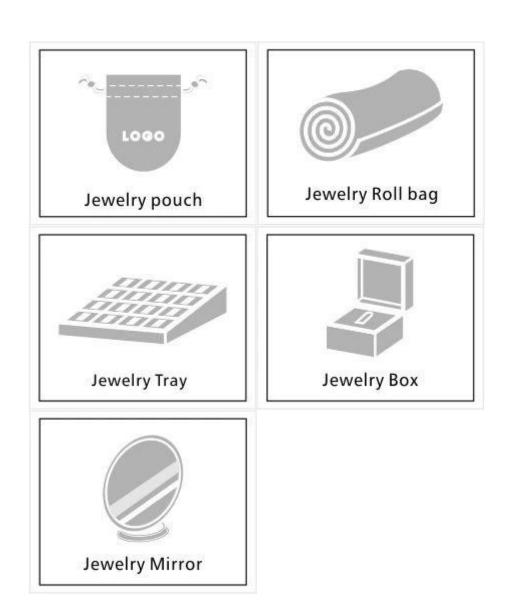

## Other products that may interest you:

### Q1. What is your product range?

- 1. Jewelry display --- Earrings / necklace / pendant / bracelet / bracelet / display stand
- 2. Trays for jewelry
- 3. Jewelry sets
- 4. jewelry box --- paper box / plastic box / wooden box / velvet box
- 5. Packaging --- Jewelry bags / Paper gift bags