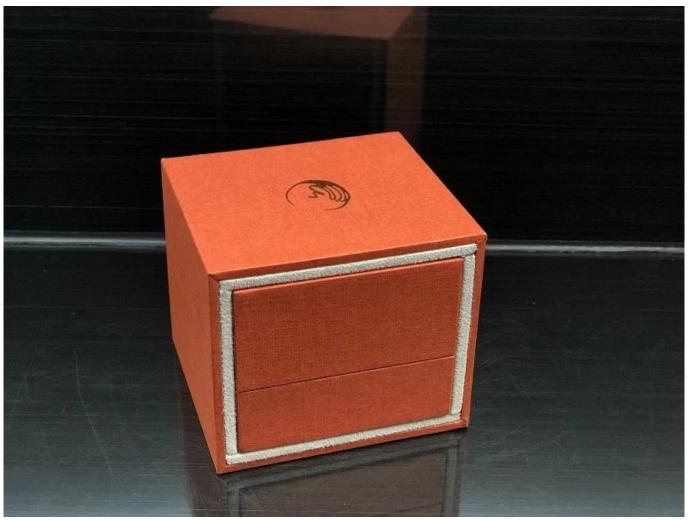

# Hermes orange color plastic jewelry box slot rin g box with sleeve

## Product description:

| product name    | jewelry packaging box            |
|-----------------|----------------------------------|
| Material        | plastic + suede + paper          |
| Dimension       | customize                        |
| Color           | Customized                       |
| MOQ             | 1000pcs                          |
| Logo            | It can be printed as your design |
| Sample          | Available                        |
| OEM / ODM       | To offer                         |
| Place of origin | Guangdong, China (mainland)      |

### **Product details:**









## Other products that may interest you:





## **Environment**:



×

Our exhibition []

2019 Hongkong international jewellery show



# 2018 Hongkong international jewellery show



# 2017 Hongkong international jewellery show



Visiting customer:



## **Productive process:**

## **Production Process**



# Box production process



Packaging and delivery []





## **Shipment:**













### certificate:





**Cooperation partners:** 































### **FAQ**

### Q1. What is your product range?

- 1. Jewelry display --- Earrings / necklace / pendant / bracelet / bracelet / display stand
- 2. Trays for jewelry
- 3. Jewelry sets
- 4. jewelry box --- paper box / plastic box / wooden box / velvet box
- 5. Packaging --- Jewelry bags / Paper gift bags

### Q2. Are