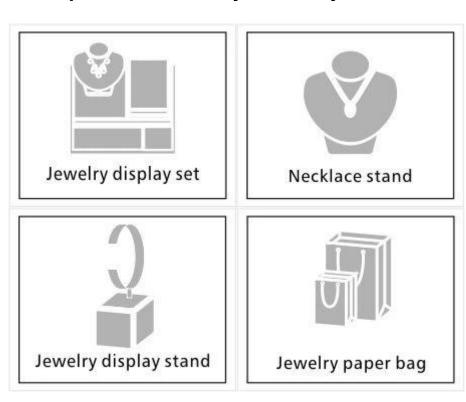

## Other products that may interest you:

### Q1. What is your product range?

- 1. Jewelry display --- Earrings / necklace / pendant / bracelet / bracelet / display stand
- 2. Trays for jewelry
- 3. Jewelry sets
- 4. jewelry box --- paper box / plastic box / wooden box / velvet box
- 5. Packaging --- Jewelry bags / Paper gift bags