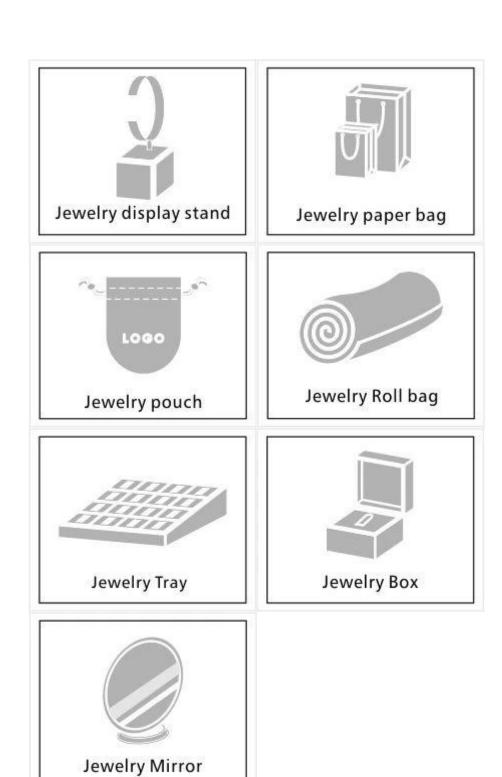

## **Item Picture:**

Other products you may interested in:

### Q1. What's your product range?

- 1.Jewelry Display Stand---Earring/Necklace/Pendant/Bracelet/Bangle/Ring display holder
- 2. Jewelry Trays
- 3. Jewelry Display Sets
- 4. Jewelry Boxes---Paper Box/Plastic Box/Wooden Box/Velvet Box
- 5. Packaging---Jewelry Pouches/ Paper Gift Bags