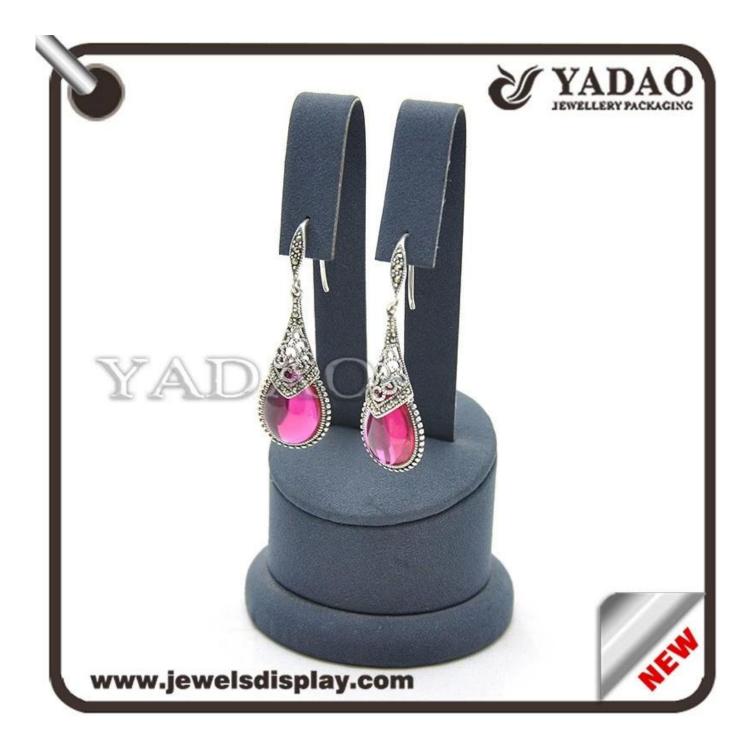

# Gray Rabbit velvet earring holder

| Shape                  | square or customized              |
|------------------------|-----------------------------------|
| Category:              | jewelry earring stand             |
| Sell ways              | factory directly                  |
| Place of Origin        | Shenzhen,Guangdong province,China |
| Trade Terms            | EXW Shenzhen                      |
| Technique              | Machine and handmade              |
| Industrial Use         | Gift&Craft                        |
| Custom Order           | acceptable                        |
| Packing                | bubble bags(can be adjusted)      |
| Production lead time   | 10-15 days (up to the quantity)   |
| Sample production time | 7 days                            |
| Capacity               | 50000pcs/month                    |
| Brand name             | YADAO                             |

Product show: Gray Rabbit velvet earring holder

Other products you may interested in:

Jewelry Trays

Jewelry Boxes