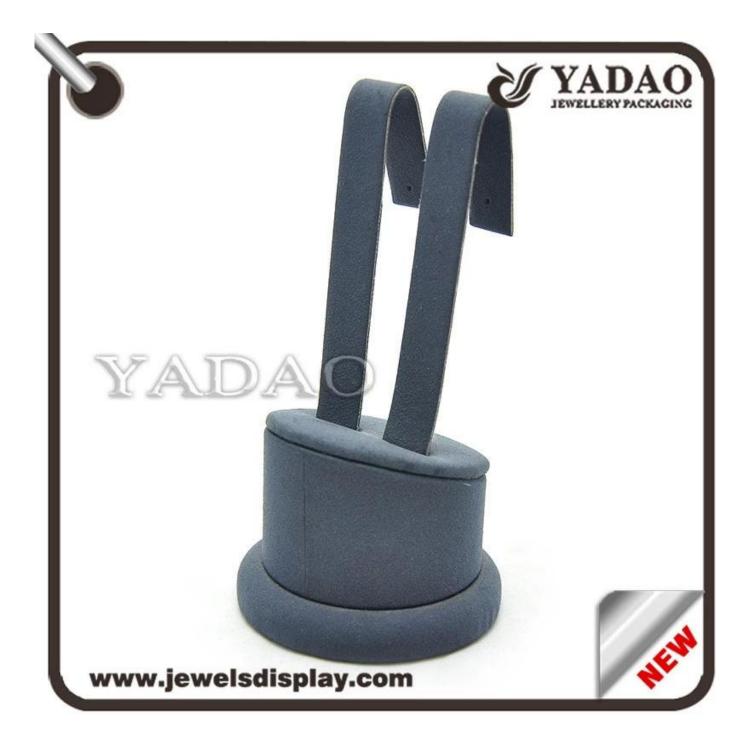

# Gray Rabbit velvet earring holder

| Shape                  | square or customized              |
|------------------------|-----------------------------------|
| Category:              | jewelry earring stand             |
| Sell ways              | factory directly                  |
| Place of Origin        | Shenzhen,Guangdong province,China |
| Trade Terms            | EXW Shenzhen                      |
| Technique              | Machine and handmade              |
| Industrial Use         | Gift&Craft                        |
| Custom Order           | acceptable                        |
| Packing                | bubble bags(can be adjusted)      |
| Production lead time   | 10-15 days (up to the quantity)   |
| Sample production time | 7 days                            |
| Capacity               | 50000pcs/month                    |
| Brand name             | YADAO                             |

Product show: Gray Rabbit velvet earring holder

Other products you may interested in:

Jewelry Trays

Jewelry Boxes