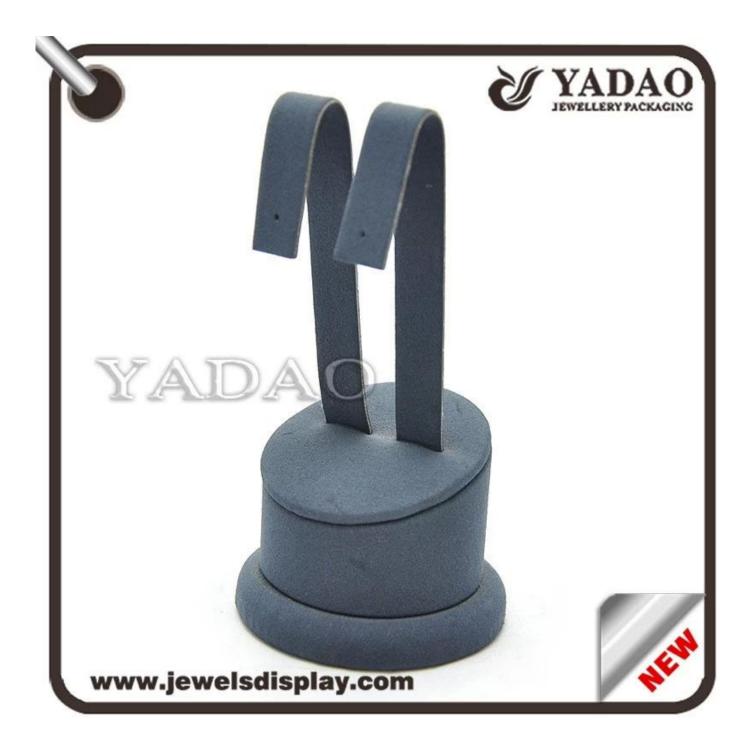

# Gray Rabbit velvet earring holder

| Shape                  | square or customized              |
|------------------------|-----------------------------------|
| Category:              | jewelry earring stand             |
| Sell ways              | factory directly                  |
| Place of Origin        | Shenzhen,Guangdong province,China |
| Trade Terms            | EXW Shenzhen                      |
| Technique              | Machine and handmade              |
| Industrial Use         | Gift&Craft                        |
| Custom Order           | acceptable                        |
| Packing                | bubble bags(can be adjusted)      |
| Production lead time   | 10-15 days (up to the quantity)   |
| Sample production time | 7 days                            |
| Capacity               | 50000pcs/month                    |
| Brand name             | YADAO                             |

Product show: Gray Rabbit velvet earring holder

Other products you may interested in:

Jewelry Trays

Jewelry Boxes