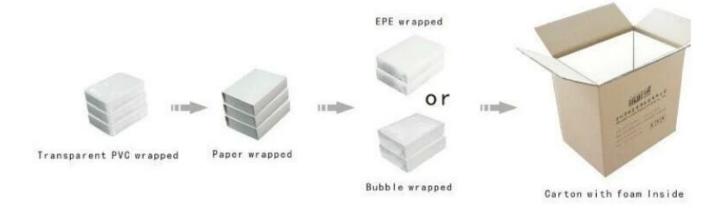

rade Terms            | EXW Shenzhen                      |
| Technique              | Machine and handmade              |
| Industrial Use         | Gift&Craft                        |
| Custom Order           | acceptable                        |
| Packing                | bubble bags(can be adjusted)      |
| Production lead time   | 10-15 days (up to the quantity)   |
| Sample production time | 7 days                            |
| Capacity               | 50000pcs/month                    |
| Brand name             | YADAO                             |

Product show: Gray Rabbit velvet earring holder









Other products you may interested in:



Jewelry Trays

Jewelry Boxes

## **Environment**

×

×

**Production process:** 

# **Production Process**



**Packaging & Delivery** 



### Shipping□ ≍

## **Certificates:**





## FAQ

### Q1. What's your product range?

1.Jewelry Display Stand---Earring/Necklace/Pendant/Bracelet/Bangle/Ring display holder

2. Jewelry Trays

3. Jewelry Display Sets

4. Jewelry Boxes---Paper Box/Plastic Box/Wooden Box/Velvet Box

5.Packaging---Jewelry Pouches/ Paper Gift Bags

### Q2. Are you a direct manufacturer?

Yes. We have been specialized in jewelry displays and packaging for over 10 years since 2003.

### Q3. Do you have stock items to sell?

No. We do customize. That means all details---size, material, color, quantity, design, logo--- will be finished follow your ideas.

Q4. Do you inspect the finished products?

Yes. Each step of production and finished products will be carried out inspection by QC department before shipping.