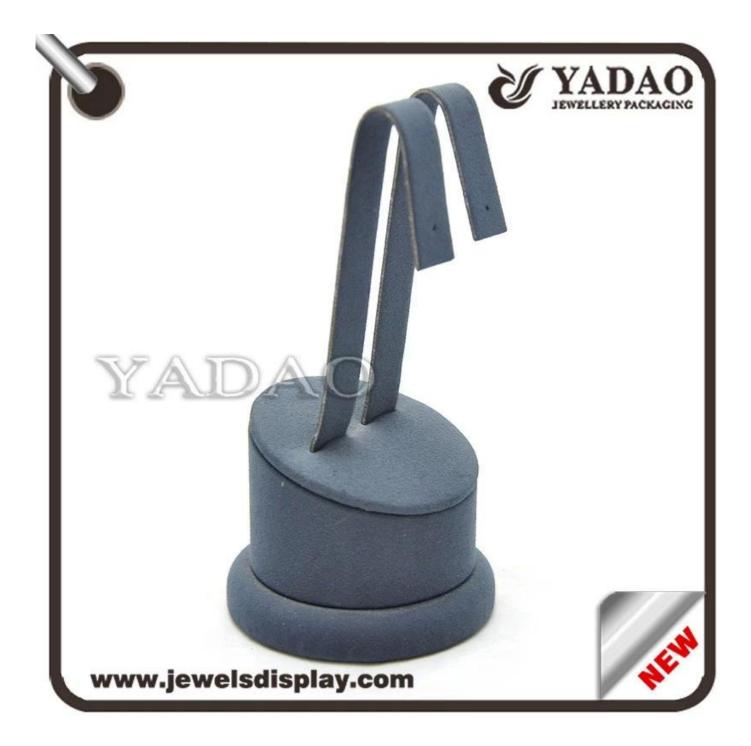

# Gray Rabbit velvet earring holder

| Shape                  | square or customized              |
|------------------------|-----------------------------------|
| Category:              | jewelry earring stand             |
| Sell ways              | factory directly                  |
| Place of Origin        | Shenzhen,Guangdong province,China |
| Trade Terms            | EXW Shenzhen                      |
| Technique              | Machine and handmade              |
| Industrial Use         | Gift&Craft                        |
| Custom Order           | acceptable                        |
| Packing                | bubble bags(can be adjusted)      |
| Production lead time   | 10-15 days (up to the quantity)   |
| Sample production time | 7 days                            |
| Capacity               | 50000pcs/month                    |
| Brand name             | YADAO                             |

Product show: Gray Rabbit velvet earring holder

Other products you may interested in:

Jewelry Trays

Jewelry Boxes