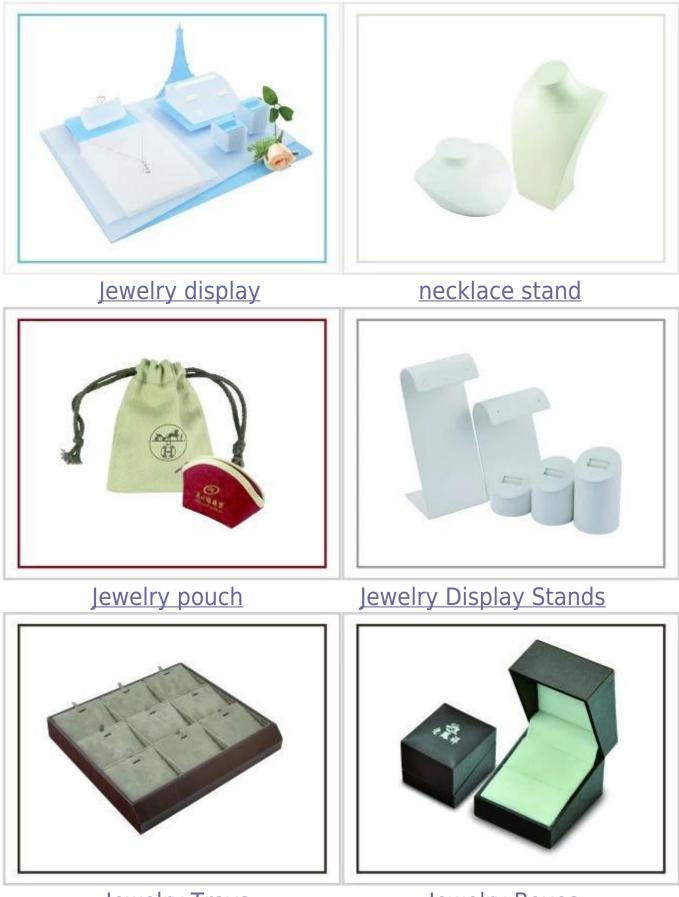

Product show: Gray Rabbit velvet earring holder

Other products you may interested in:

Jewelry Trays

Jewelry Boxes

### Q1. What's your product range?

1.Jewelry Display Stand---Earring/Necklace/Pendant/Bracelet/Bangle/Ring display holder

2. Jewelry Trays

3. Jewelry Display Sets

4. Jewelry Boxes---Paper Box/Plastic Box/Wooden Box/Velvet Box

5.Packaging---Jewelry Pouches/ Paper Gift Bags