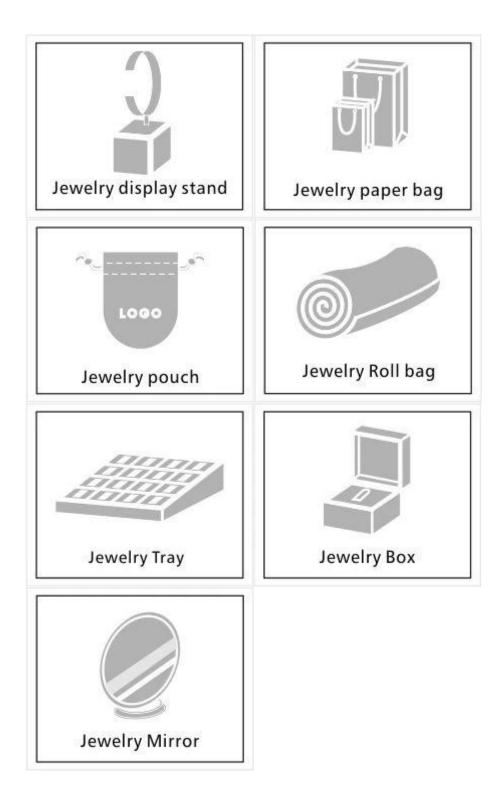

# Other products you may interested in:

Gorgeous various styles wooden jewelry display set accept custom