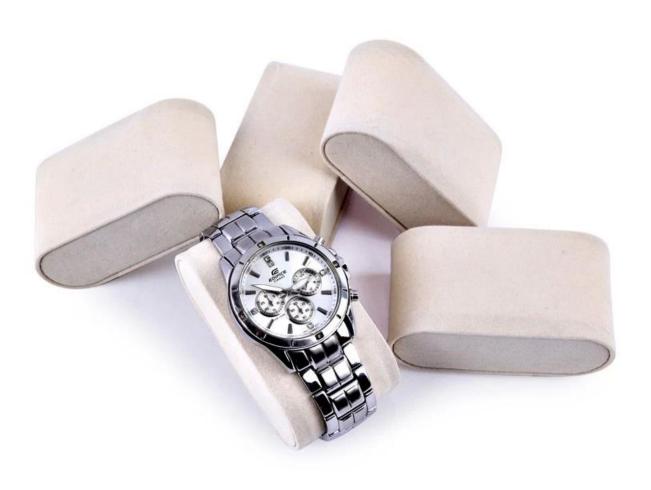

# Good quality leather <u>watch display stand</u> pillow for tray

# **Product Picture:**