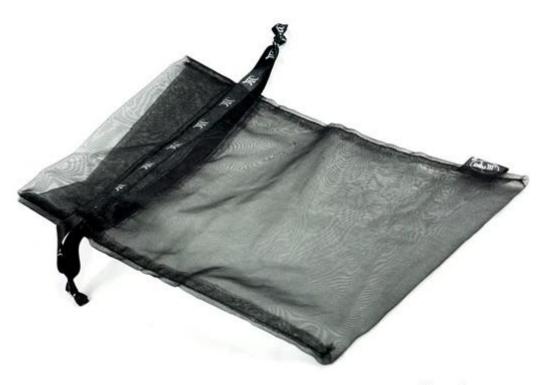

Good quality 2015 newest black  $\underline{\text{silk pouch}}$  for jewelry package with string and logo made in China

## **Product Picture:**