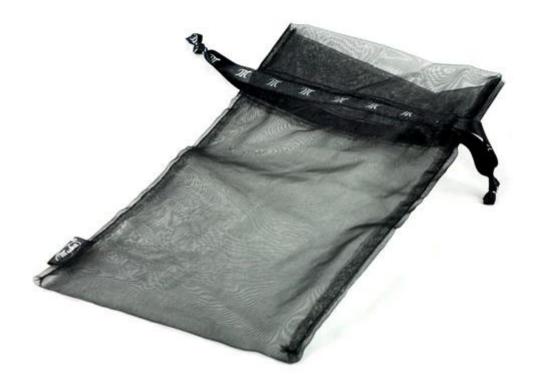

Good quality 2015 newest black  $\underline{\text{silk pouch}}$  for jewelry package with string and logo made in China

## **Product Picture:**