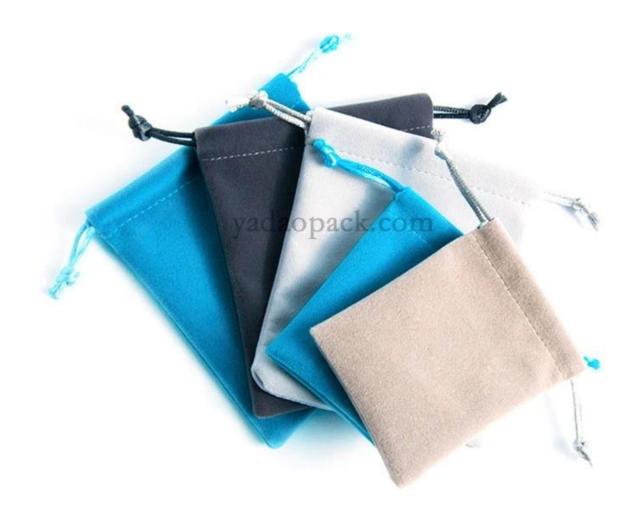

### Q1. What's your product range?

- 1. Jewelry Display Stand---Earring/Necklace/Pendant/Bracelet/Bangle/Ring display holder
- 2. Jewelry Trays
- 3. Jewelry Display Sets
- 4. Jewelry Boxes---Paper Box/Plastic Box/Wooden Box/Velvet Box
- 5.Packaging---Jewelry Pouches/ Paper Gift Bags