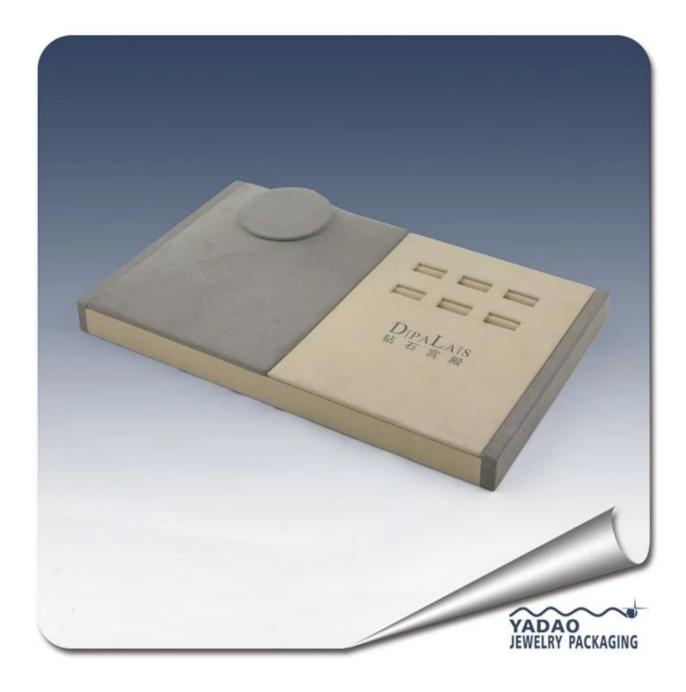

Fashionable pu leather cover jewelry display tray sets for necklace, rings accept custom