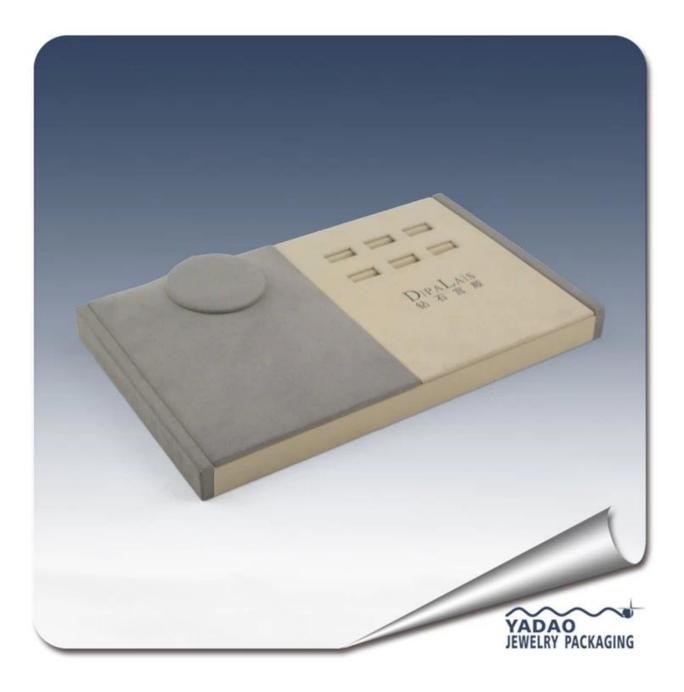

Fashionable pu leather cover jewelry display tray sets for necklace, rings accept custom