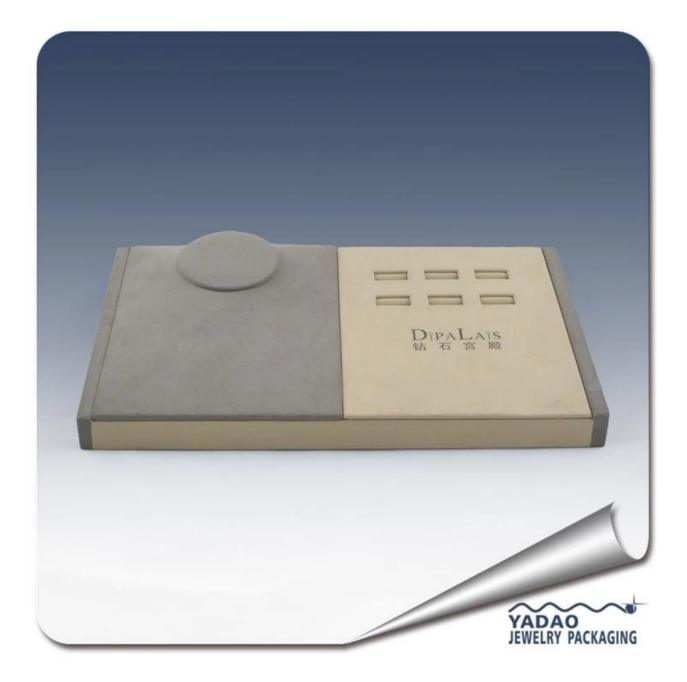

Fashionable pu leather cover jewelry display tray sets for necklace, rings accept custom