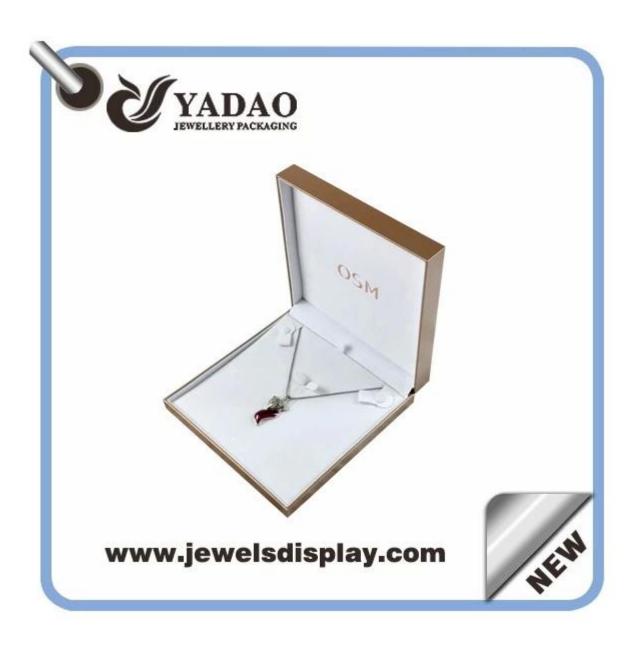

Fashion luxury wholesale jewelry box packaging sets ,clear jewelry box packaging, jewelry gift packaging box for ring, necklace

| Name                       | display box                                                                |
|----------------------------|----------------------------------------------------------------------------|
| Item number:               | JH0119                                                                     |
| Size(LengthXWidthXHeight): | customized                                                                 |
| Material:                  | velvet/pu/plastic/wood/paper                                               |
| Color                      | customized                                                                 |
| Technique                  | Machine and handmade                                                       |
| MOQ                        | 50PCS                                                                      |
| Payment                    | L/C,T/T, western union.30% deposit in advance, 70% balance before shipment |
| Packing                    | can be adjusted                                                            |
| Production lead time       | 10-30 days                                                                 |
| Sample production time     | 7 days                                                                     |
| Capacity                   | 50000pcs/month                                                             |
| Brand name                 | YADAO                                                                      |

Product photos:

www.jewelsdisplay.com

Other products you may interested in:

Jewelry display

necklace stand

Jewelry pouch

Jewelry Display Stands

Jewelry Trays