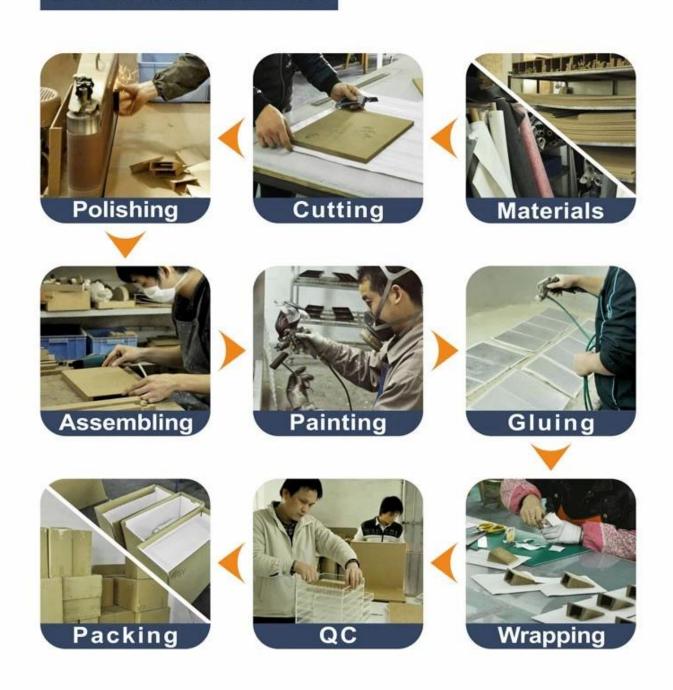

| can be adjusted                                                            |
| Production lead time       | 10-30 days                                                                 |
| Sample production time     | 7 days                                                                     |
| Capacity                   | 50000pcs/month                                                             |
| Brand name                 | YADAO                                                                      |

Product photos:















www.jewelsdisplay.com





Other products you may interested in:





Jewelry display

necklace stand





Jewelry pouch

Jewelry Display Stands





Jewelry Trays

<u>Jewelry Boxes</u>

## 

×

×

## **Production process:**

# **Production Process**





## **Shipping**

### **Certificates:**





#### **FAQ**

#### Q1. What's your product range?

- 1. Jewelry Display Stand---Earring/Necklace/Pendant/Bracelet/Bangle/Ring display holder
- 2. Jewelry Trays
- 3. Jewelry Display Sets
- 4. Jewelry Boxes---Paper Box/Plastic Box/Wooden Box/Velvet Box
- 5. Packaging---Jewelry Pouches/ Paper Gift Bags

#### Q2. Are you a direct manufacturer?

Yes. We have been specialized in jewelry displays and packaging for over 10 years since 2003.

#### Q3. Do you have stock items to sell?

No. We do customize. That means all details---size, material, color, quantity, design, logo--- will be finished follow your ideas.

#### Q4. Do you inspect the finished products?

Yes. Each step of production and finished products will be carried out inspection by QC dep