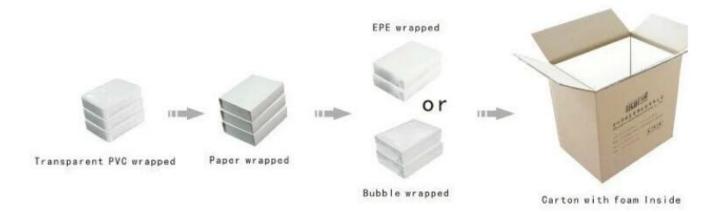

| can be adjusted                                                            |
| Production lead time       | 10-30 days                                                                 |
| Sample production time     | 7 days                                                                     |
| Capacity                   | 50000pcs/month                                                             |
| Brand name                 | YADAO                                                                      |

Product photos:















www.jewelsdisplay.com





Other products you may interested in:





Jewelry display

necklace stand





Jewelry pouch

Jewelry Display Stands





Jewelry Trays

<u>Jewelry Boxes</u>

## 

×

×

## **Production process:**

# **Production Process**





## **Shipping**

### **Certificates:**





#### **FAQ**

#### Q1. What's your product range?

- 1. Jewelry Display Stand---Earring/Necklace/Pendant/Bracelet/Bangle/Ring display holder
- 2. Jewelry Trays
- 3. Jewelry Display Sets
- 4. Jewelry Boxes---Paper Box/Plastic Box/Wooden Box/Velvet Box
- 5. Packaging---Jewelry Pouches/ Paper Gift Bags

#### Q2. Are you a direct manufacturer?

Yes. We have been specialized in jewelry displays and packaging for over 10 years since 2003.

#### Q3. Do you have stock items to sell?

No. We do customize. That means all details---size, material, color, quantity, design, logo--- will be finished follow your ideas.

#### Q4. Do you inspect the finished products?

Yes. Each step of production and finished products will be carried out inspection by QC depar