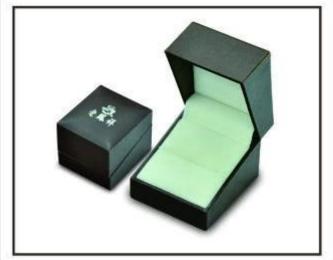

Fashion luxury wholesale jewelry box packaging sets ,clear jewelry box packaging, jewelry gift packaging box for ring, necklace

| Name                       | display box                                                                |
|----------------------------|----------------------------------------------------------------------------|
| Item number:               | JH0119                                                                     |
| Size(LengthXWidthXHeight): | customized                                                                 |
| Material:                  | velvet/pu/plastic/wood/paper                                               |
| Color                      | customized                                                                 |
| Technique                  | Machine and handmade                                                       |
| MOQ                        | 50PCS                                                                      |
| Payment                    | L/C,T/T, western union.30% deposit in advance, 70% balance before shipment |
| Packing                    | can be adjusted                                                            |
| Production lead time       | 10-30 days                                                                 |
| Sample production time     | 7 days                                                                     |
| Capacity                   | 50000pcs/month                                                             |
| Brand name                 | YADAO                                                                      |

Product photos:

www.jewelsdisplay.com

Other products you may interested in:

Jewelry display

necklace stand

Jewelry pouch

Jewelry Display Stands

Jewelry Trays