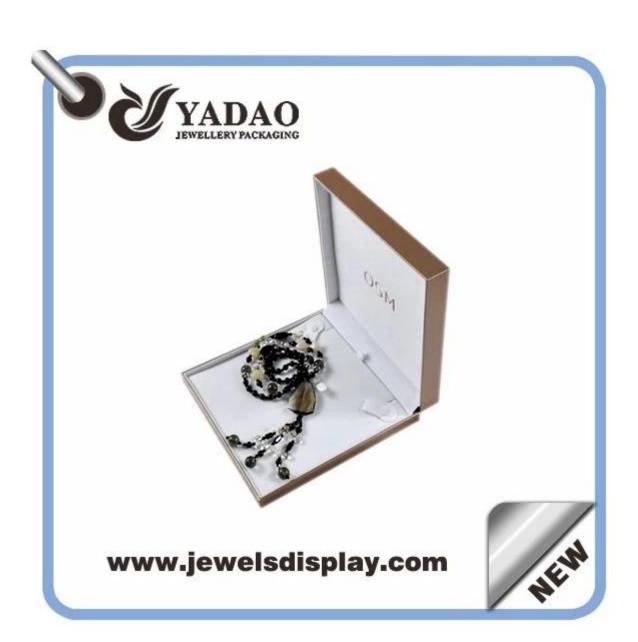

Fashion luxury wholesale jewelry box packaging sets ,clear jewelry box packaging, jewelry gift packaging box for ring, necklace

| Name                       | display box                                                                |
|----------------------------|----------------------------------------------------------------------------|
| Item number:               | JH0119                                                                     |
| Size(LengthXWidthXHeight): | customized                                                                 |
| Material:                  | velvet/pu/plastic/wood/paper                                               |
| Color                      | customized                                                                 |
| Technique                  | Machine and handmade                                                       |
| MOQ                        | 50PCS                                                                      |
| Payment                    | L/C,T/T, western union.30% deposit in advance, 70% balance before shipment |
| Packing                    | can be adjusted                                                            |
| Production lead time       | 10-30 days                                                                 |
| Sample production time     | 7 days                                                                     |
| Capacity                   | 50000pcs/month                                                             |
| Brand name                 | YADAO                                                                      |

Product photos:

www.jewelsdisplay.com

Other products you may interested in:

Jewelry display

necklace stand

Jewelry pouch

Jewelry Display Stands

Jewelry Trays