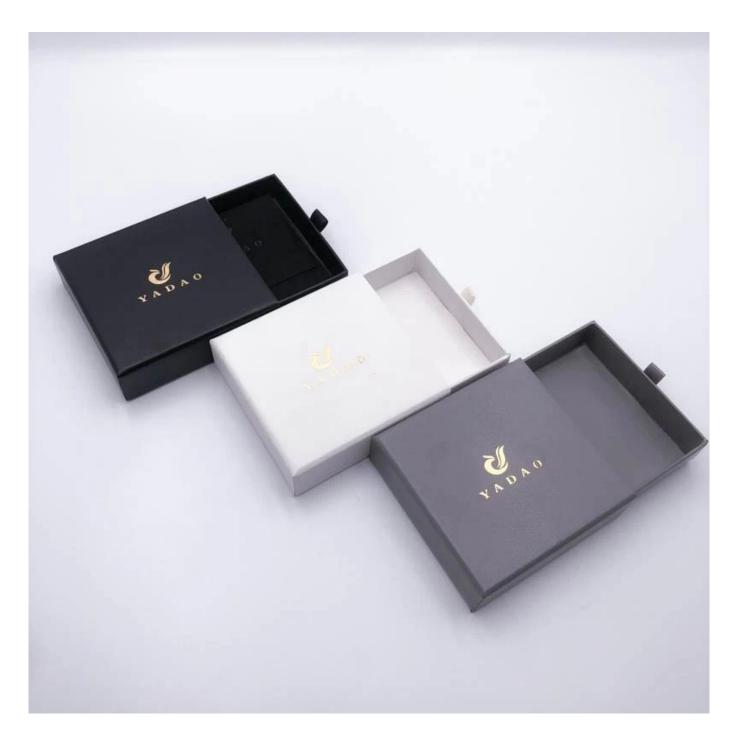

## Product discription:

| product name    | Fashion envelope jewelry pouch bag and sliding jewelry package box |
|-----------------|--------------------------------------------------------------------|
| Size            | Customized                                                         |
| Color           | Customized                                                         |
| MOQ             | 1000 pcs                                                           |
| Logo            | It can be printed as your design                                   |
| Sample          | Available                                                          |
| OEM / ODM       | Offer                                                              |
| Place of origin | Guangdong, China (mainland)                                        |

**Product details:** 