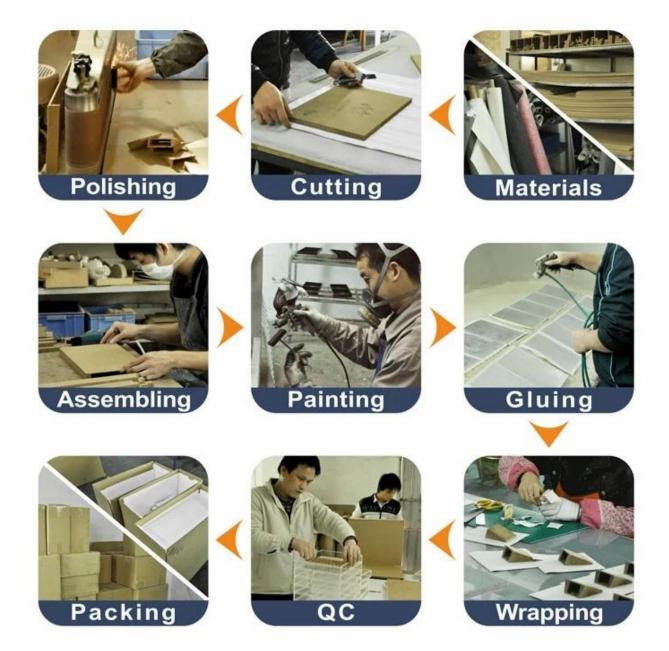

# **Production process:**

# **Production Process**

**Packaging & Delivery** 

Bubble wrapped

Carton with foam Inside