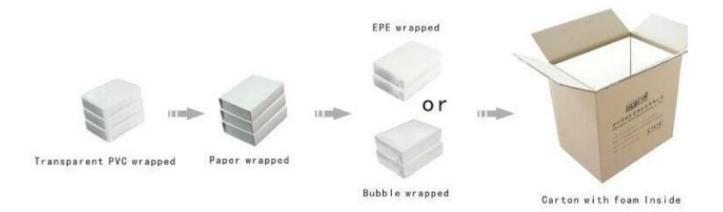

### Factory supply custom velvet pouch bag for jewelry pouch with logo

### 1. Detailed description:

Material: velvet/satin/suede(customized)

Usage: Jewelry packaging

Logo: Hot stamp/silk print /embossing

Size: Customized

Technique: Machine and handmade

OEM: available

### 2. why chose us

\* Competitive price ,saving 20% of purchasing cost

\* Personalized customization for styles ,material and dimension

\* Skilled craftwork , Professional Services and fast delivery

### 3. Product Picture:





Other products you may interested in:





Jewelry display

necklace stand





Jewelry pouch

Jewelry Display Stands





Jewelry Trays

<u>Jewelry Boxes</u>

## 

×

×

# **Production process:**

# **Production Process**





# **Shipping**

### **Certificates:**





### **FAQ**

### Q1. What's your product range?

- 1. Jewelry Display Stand---Earring/Necklace/Pendant/Bracelet/Bangle/Ring display holder
- 2. Jewelry Trays
- 3. Jewelry Display Sets
- 4. Jewelry Boxes---Paper Box/Plastic Box/Wooden Box/Velvet Box
- 5. Packaging---Jewelry Pouches/ Paper Gift Bags

#### Q2. Are you a direct manufacturer?

Yes. We have been specialized in jewelry displays and packaging for over 10 years since 2003.

### Q3. Do you have stock items to sell?

No. We do customize. That means all details---size, material, color, quantity, design, logo--- will be finished follow your ideas.

#### Q4. Do you inspect the finished products?

Yes. Each step of production and finished products will be carried out inspection by QC departmen