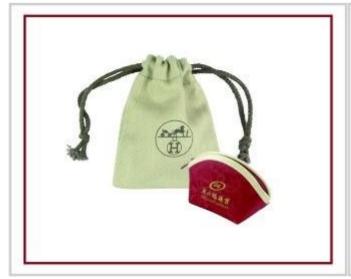

### Factory supply custom velvet pouch bag for jewelry pouch with logo

### 1. Detailed description:

Material: velvet/satin/suede(customized)

Usage: Jewelry packaging

Logo: Hot stamp/silk print /embossing

Size: Customized

Technique: Machine and handmade

OEM: available

### 3. Product Picture:

Other products you may interested in:

Jewelry display

necklace stand

Jewelry pouch

Jewelry Display Stands

Jewelry Trays

<u>Jewelry Boxes</u>