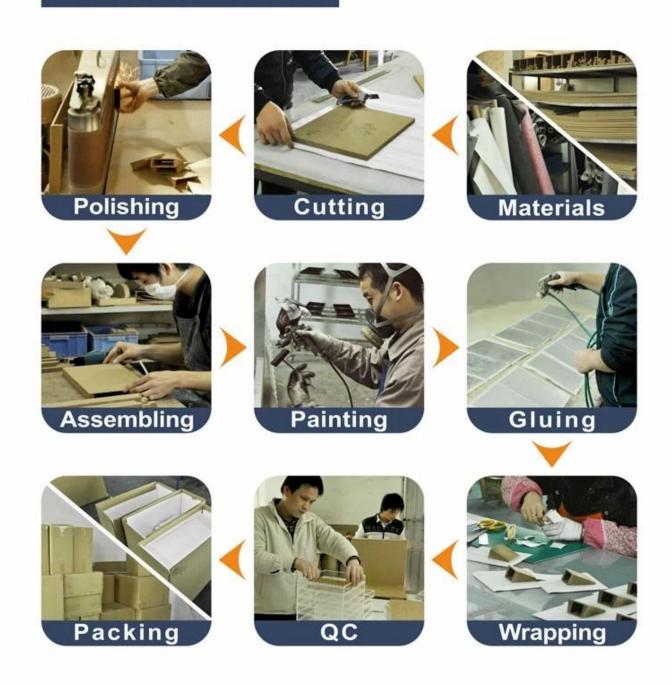

### Factory supply custom velvet pouch bag for jewelry pouch with logo

### 1. Detailed description:

Material: velvet/satin/suede(customized)

Usage: Jewelry packaging

Logo: Hot stamp/silk print /embossing

Size: Customized

Technique: Machine and handmade

OEM: available

### 2. why chose us

\* Competitive price ,saving 20% of purchasing cost

\* Personalized customization for styles ,material and dimension

\* Skilled craftwork , Professional Services and fast delivery

### 3. Product Picture:





Other products you may interested in:





Jewelry display

necklace stand





Jewelry pouch

Jewelry Display Stands





Jewelry Trays

<u>Jewelry Boxes</u>

## 

×

×

# **Production process:**

# **Production Process**





# **Shipping**

### **Certificates:**





### **FAQ**

### Q1. What's your product range?

- 1. Jewelry Display Stand---Earring/Necklace/Pendant/Bracelet/Bangle/Ring display holder
- 2. Jewelry Trays
- 3. Jewelry Display Sets
- 4. Jewelry Boxes---Paper Box/Plastic Box/Wooden Box/Velvet Box
- 5. Packaging---Jewelry Pouches/ Paper Gift Bags

#### Q2. Are you a direct manufacturer?

Yes. We have been specialized in jewelry displays and packaging for over 10 years since 2003.

### Q3. Do you have stock items to sell?

No. We do customize. That means all details---size, material, color, quantity, design, logo--- will be finished follow your ideas.

#### Q4. Do you inspect the finished products?

Yes. Each step of production and finished products will be carried out inspection by QC departm