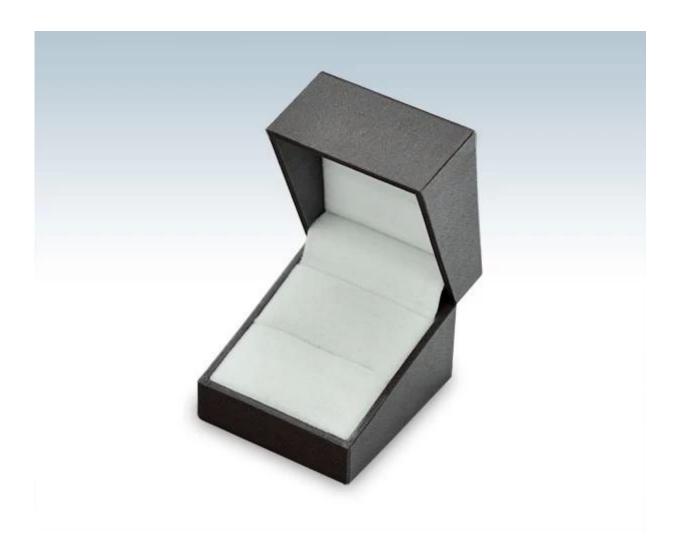

Factory price silver hot stamping Leatherette ring gift box with white velvet insert

Product pictures: