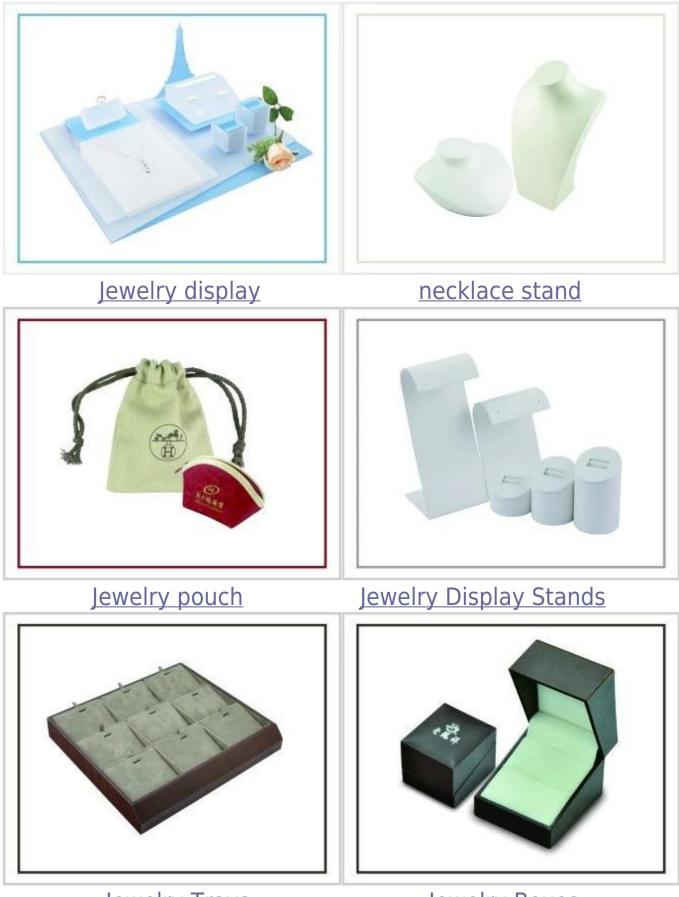

Factory price Black jewelry counter display set for jewelry store window or jewelry fair

Product pictures:

Other products you may interested in:

Jewelry Trays

Jewelry Boxes

#### Q1. What's your product range?

1. Jewelry Display Stand---Earring/Necklace/Pendant/Bracelet/Bangle/Ring display holder

2. Jewelry Trays

3. Jewelry Display Sets

4. Jewelry Boxes---Paper Box/Plastic Box/Wooden Box/Velvet Box

5.Packaging---Jewelry Pouches/ Paper Gift Bags