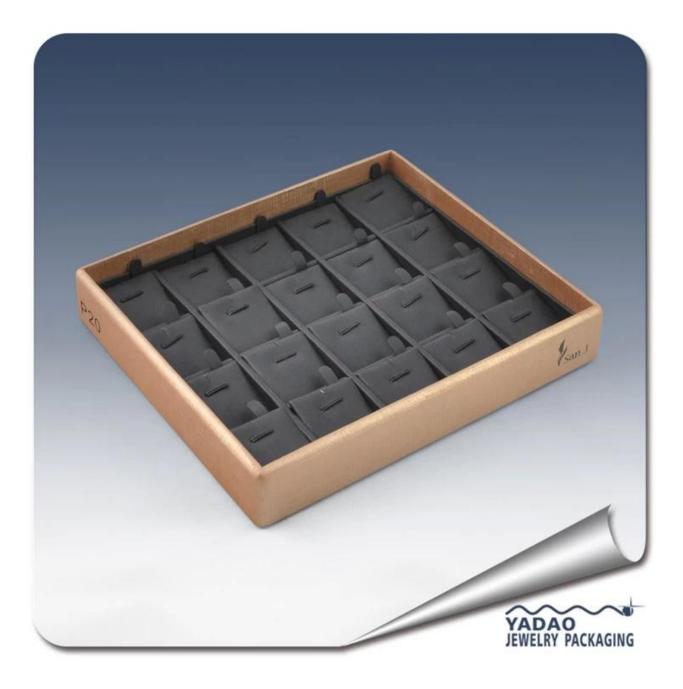

Factory price black PU leather necklace display tray with 20 clip cards for jewelry display and jewelry store

Product pictures:

Other products you may interested in:

Jewelry Trays

Jewelry Boxes