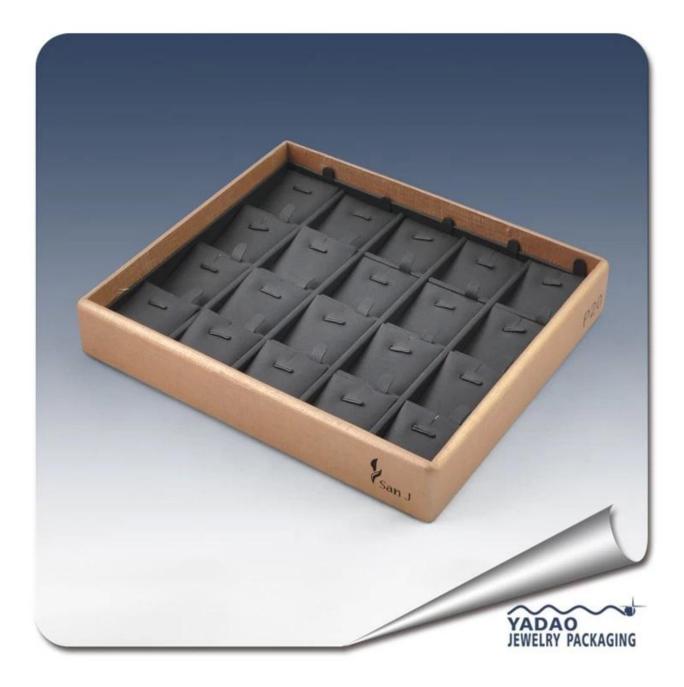

Factory price black PU leather necklace display tray with 20 clip cards for jewelry display and jewelry store

Product pictures:

Other products you may interested in:

Jewelry Trays

Jewelry Boxes