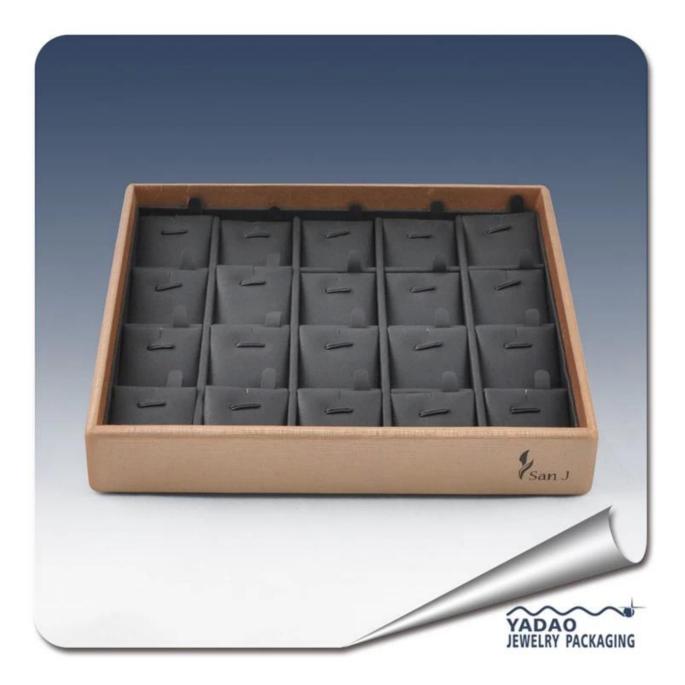

Factory price black PU leather necklace display tray with 20 clip cards for jewelry display and jewelry store

Product pictures:

Other products you may interested in:

Jewelry Trays

Jewelry Boxes