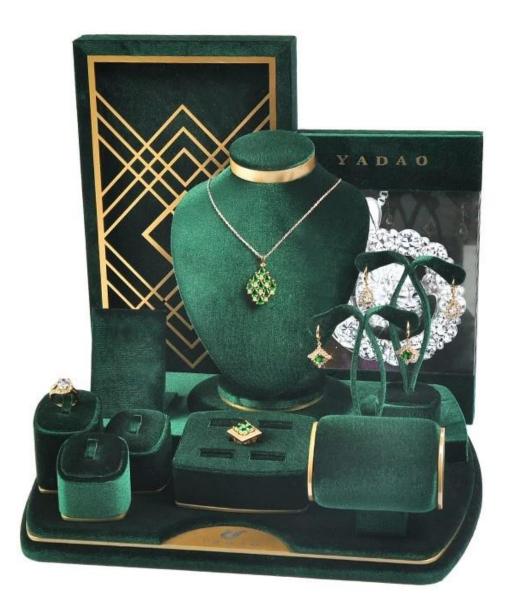

## Product discription:

| product name    | Factory Custom Jewelry display stand bust for necklace hanging counter jewellery mannequin |
|-----------------|--------------------------------------------------------------------------------------------|
| Size            | Customized                                                                                 |
| Color           | Customized                                                                                 |
| MOQ             | 10sets                                                                                     |
| Logo            | It can be printed as your design                                                           |
| Sample          | Available                                                                                  |
| OEM / ODM       | Offer                                                                                      |
| Place of origin | Guangdong, China (mainland)                                                                |

**Product details:** 