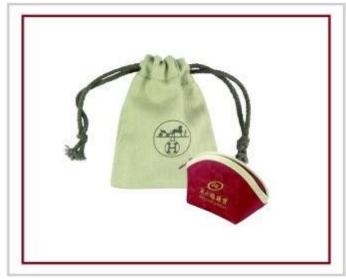

jewelry display

necklace stand

jewelry bag

Jewelry Displays

<u>Jewelry Boxes</u>

## Q1. What is your product?

- 1. Jewelry display --- Ear display rack / necklace / pendant / Strap / bracelet / ring
- 2. Jewelry Trays
- display sets 3.Jewelry
- 4. Jewelry Boxes --- Box of paper / plastic box / wooden box / Velvet Box
- 5. Packaging --- Jewelry Pouches / paper gift bags