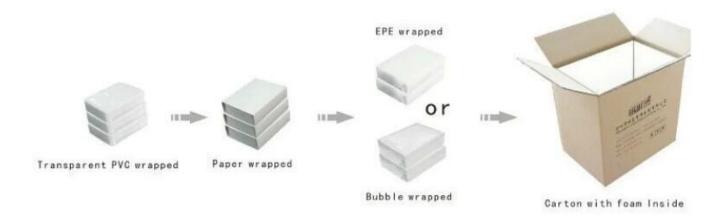

European retro and classic design jewelry box for Jewelry display and packing fashion case

Images European retro and classic design jewelry box for Jewelry display and packing fashion case















Other products you may interested in:





jewelry display

necklace stand





jewelry bag

Jewelry Displays







<u>Jewelry Boxes</u>

# **Environment**:

×

×

# **Production process:**

# **Production Process**



# Packaging & amp; amp; Delivery:



# **Delivery:**

×

## certificates:





## **FAQ**

## Q1. What is your product?

- 1. Jewelry display --- Ear display rack / necklace / pendant / Strap / bracelet / ring
- 2. Jewelry Trays
- display sets 3.Jewelry
- 4. Jewelry Boxes --- Box of paper / plastic box / wooden box / Velvet Box
- 5. Packaging --- Jewelry Pouches / paper gift bags

#### Q2. Are you a manufacturer directly?

Yes. We-have-that specializes in jewelry displays and packaging for over 10 years since 2003.

## Q3. Do you have stock to sell items?

No, we customize. This means that clustering all the details --- size, material, color, quantity, design, logo --- is completed follow your ideas.

#### Q4. Do you inspect the finished products?

Yes. Every stage of manufacturing and finished goods will be inspected by QC