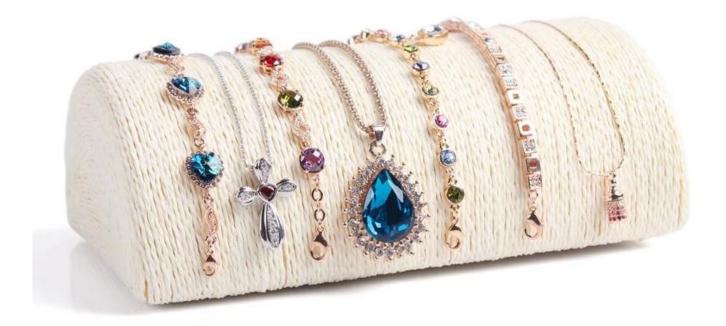

Elegant semi cylinder wood base <u>bracelet necklace display</u> with various material cover for jewelry counter display

The following are picture of this bracelet necklace display: