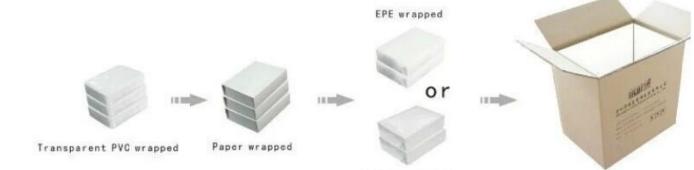

# **Production Process**

**Packaging & Delivery** 

Bubble wrapped

Carton with foam Inside

### **Shipping**