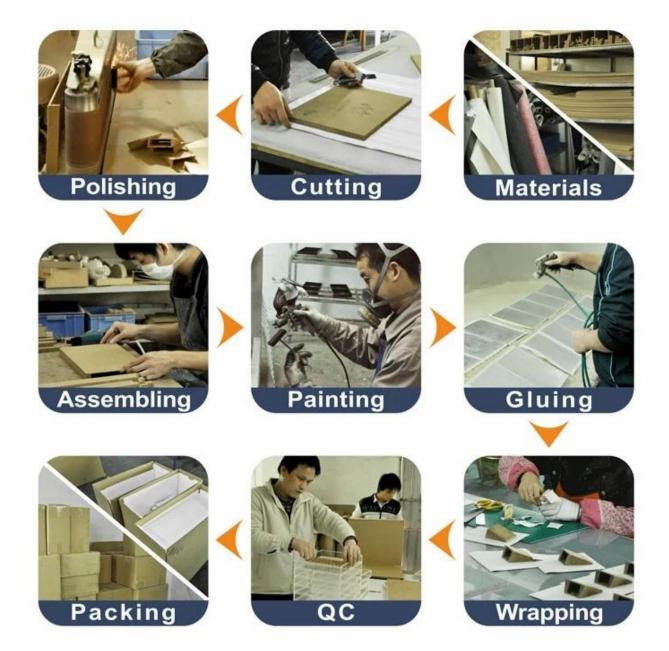

## **Environment**

×

×

**Production process:** 

# **Production Process**

**Packaging & Delivery** 

Bubble wrapped

Carton with foam Inside