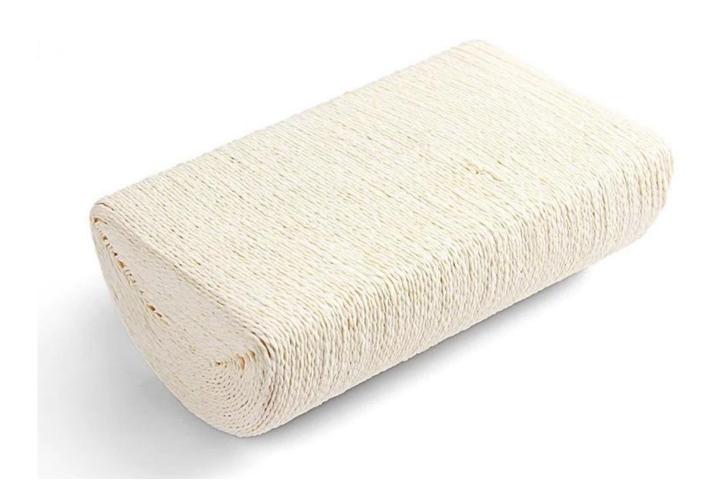

Elegant semi cylinder wood base <u>bracelet necklace display</u> with various material cover for jewelry counter display

The following are picture of this bracelet necklace display: