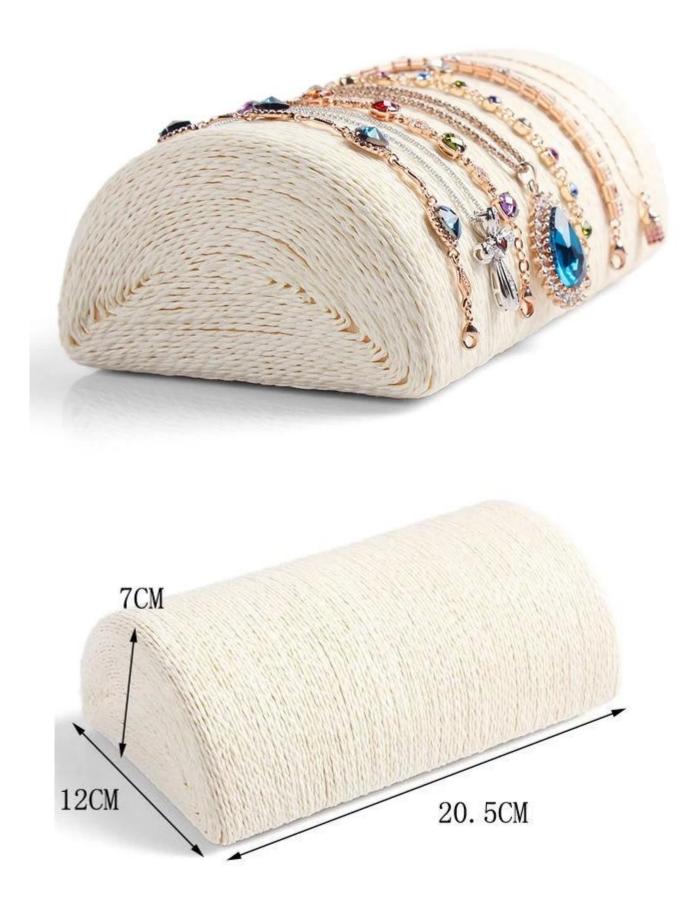

Elegant semi cylinder wood base <u>bracelet necklace display</u> with various material cover for jewelry counter display

The following are picture of this bracelet necklace display: