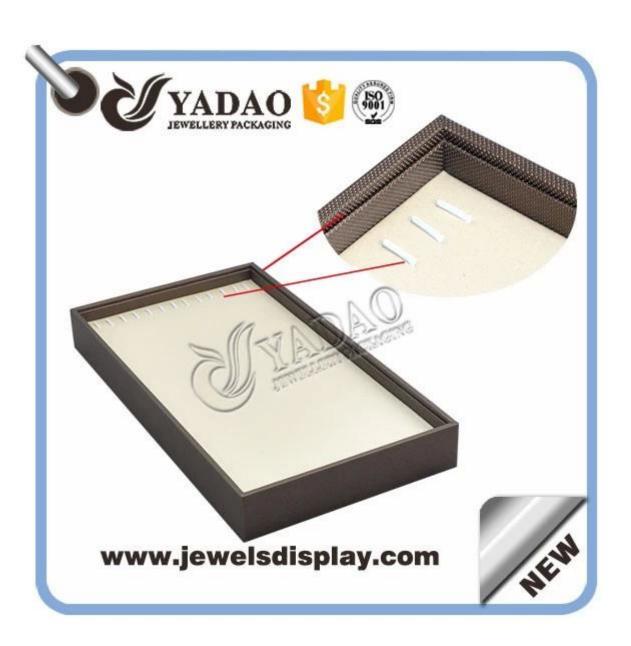

Elegant leather any color wooden <u>display tray for necklace</u> and long chain

The following are pictures of this tray:

www.jewelsdisplay.com