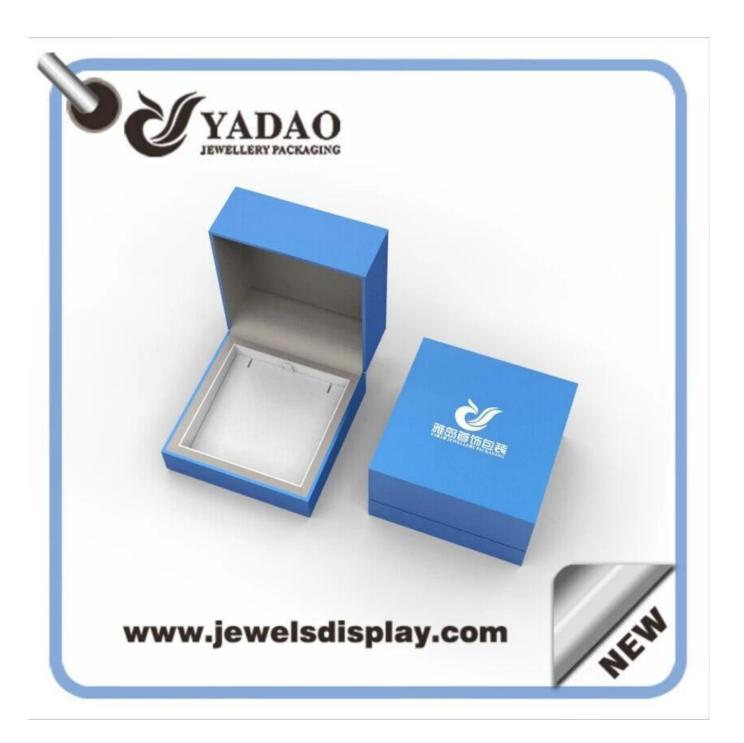

# Elegant colored logo printed on top packaging jewerly pendant box

| Product name           | custom leather plastic packaging box |
|------------------------|--------------------------------------|
| Item number:           | JH0012                               |
| Size:                  | customized                           |
| Material:              | plastic,leatherette                  |
| Color                  | customized                           |
| Technique              | handmade                             |
| MOQ                    | 1000                                 |
| Payment                | T/T, western union                   |
| Packaging              | can be adjusted                      |
| Production lead time   | 10-15 days                           |
| Sample production time | 7 days                               |
| Supply capacity        | 50000pcs/month                       |
| ОЕМ                    | acceptable                           |
|                        |                                      |