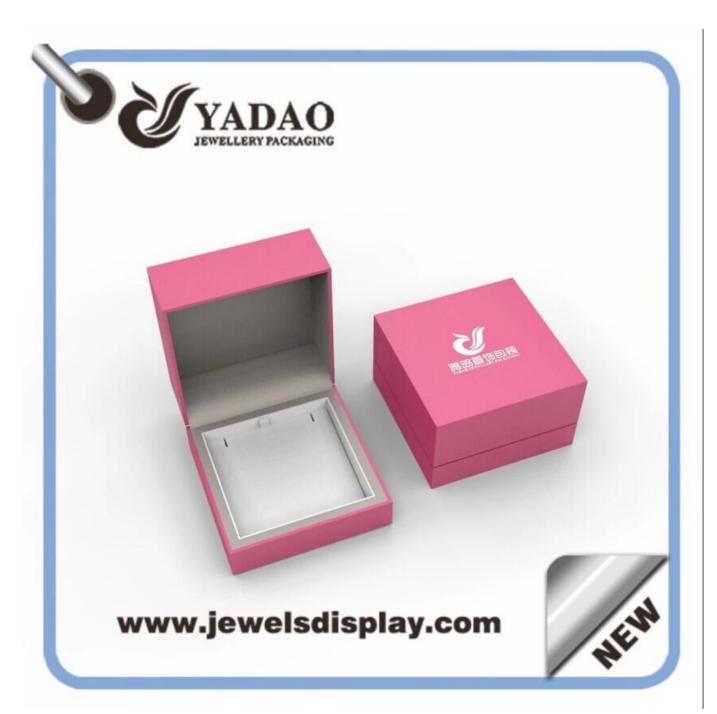

# Elegant colored logo printed on top packaging jewerly pendant box

| Product name           | custom leather plastic packaging box |
|------------------------|--------------------------------------|
| Item number:           | JH0012                               |
| Size:                  | customized                           |
| Material:              | plastic,leatherette                  |
| Color                  | customized                           |
| Technique              | handmade                             |
| MOQ                    | 1000                                 |
| Payment                | T/T, western union                   |
| Packaging              | can be adjusted                      |
| Production lead time   | 10-15 days                           |
| Sample production time | 7 days                               |
| Supply capacity        | 50000pcs/month                       |
| ОЕМ                    | acceptable                           |
|                        |                                      |