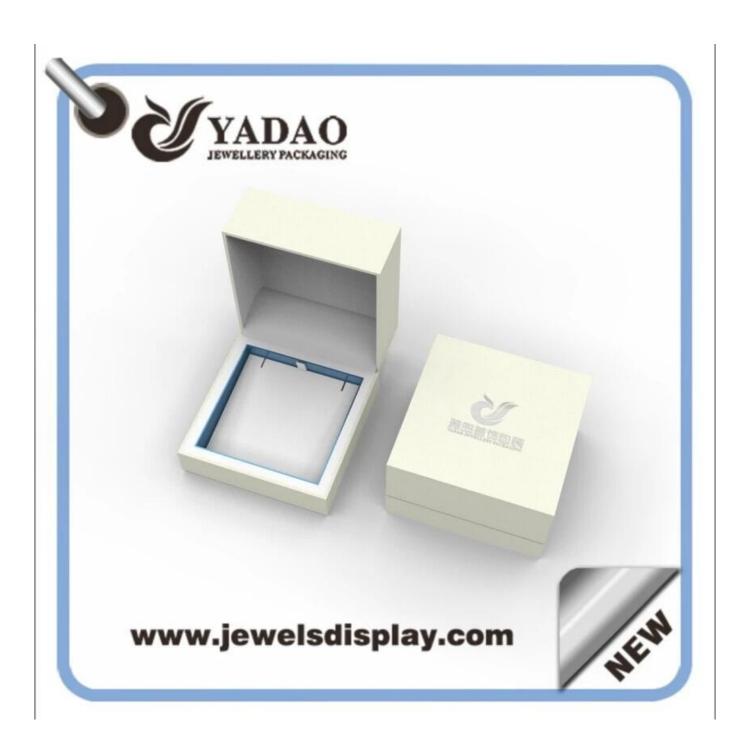

# Elegant colored logo printed on top packaging jewerly pendant box

| Product name           | custom leather plastic packaging box |
|------------------------|--------------------------------------|
| Item number:           | JH0012                               |
| Size:                  | customized                           |
| Material:              | plastic,leatherette                  |
| Color                  | customized                           |
| Technique              | handmade                             |
| MOQ                    | 1000                                 |
| Payment                | T/T, western union                   |
| Packaging              | can be adjusted                      |
| Production lead time   | 10-15 days                           |
| Sample production time | 7 days                               |
| Supply capacity        | 50000pcs/month                       |
| ОЕМ                    | acceptable                           |
|                        |                                      |