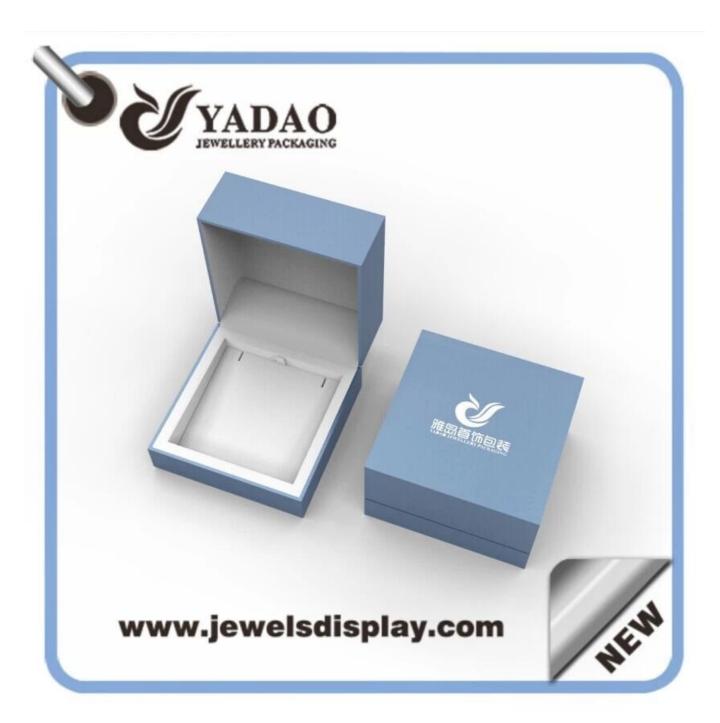

# Elegant colored logo printed on top packaging jewerly pendant box

| Product name           | custom leather plastic packaging box |
|------------------------|--------------------------------------|
| Item number:           | JH0012                               |
| Size:                  | customized                           |
| Material:              | plastic,leatherette                  |
| Color                  | customized                           |
| Technique              | handmade                             |
| MOQ                    | 1000                                 |
| Payment                | T/T, western union                   |
| Packaging              | can be adjusted                      |
| Production lead time   | 10-15 days                           |
| Sample production time | 7 days                               |
| Supply capacity        | 50000pcs/month                       |
| ОЕМ                    | acceptable                           |
|                        |                                      |