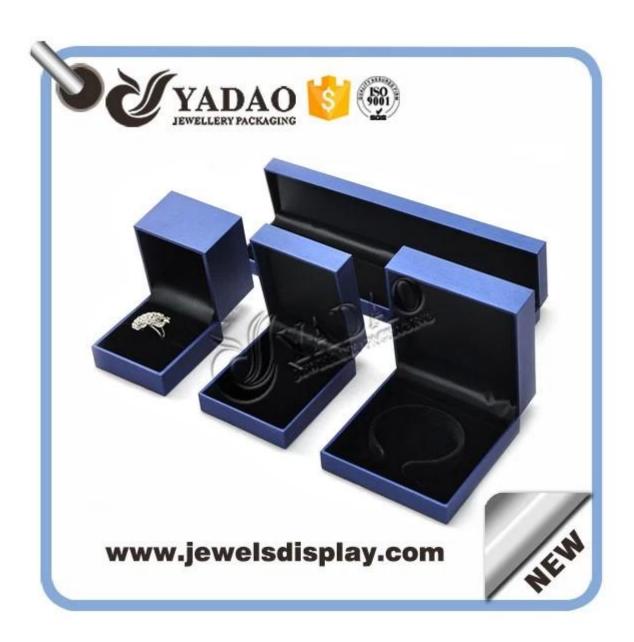

Double edge luxury <u>leather packaging box</u> in custom size and color wholesale in good quality.

The following are pictures of this leather plastic box: