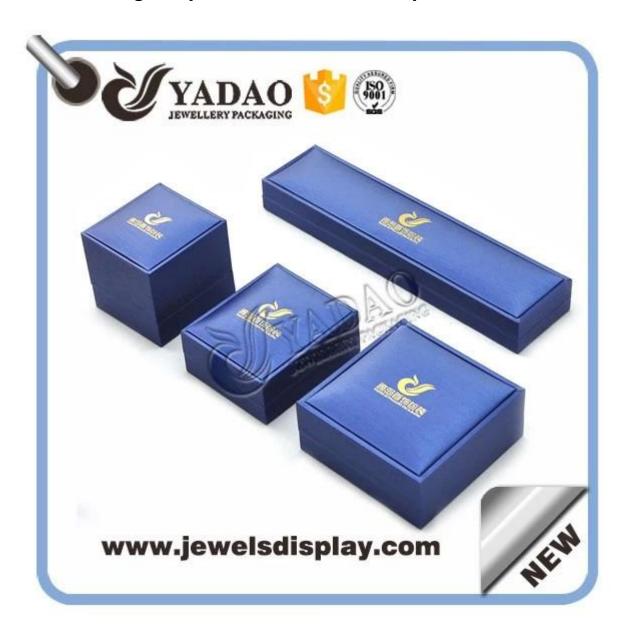

Double edge luxury <u>leather packaging box</u> in custom size and color wholesale in good quality.

The following are pictures of this leather plastic box: