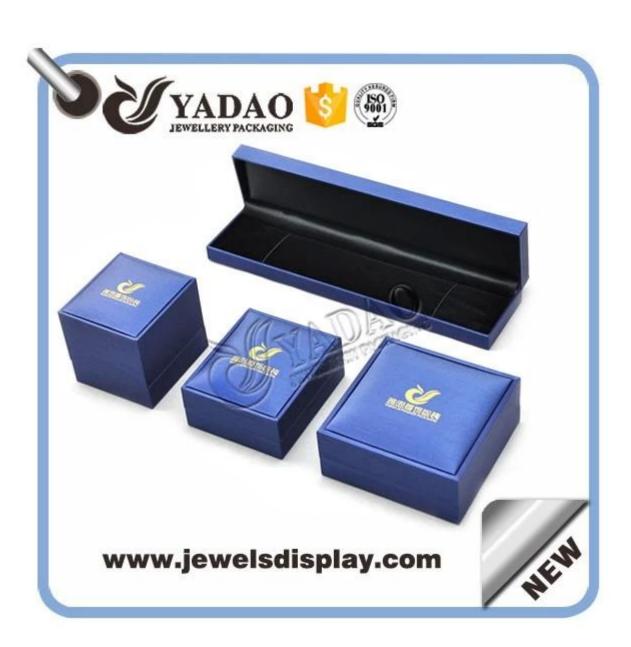

Double edge luxury <u>leather packaging box</u> in custom size and color wholesale in good quality.

The following are pictures of this leather plastic box: