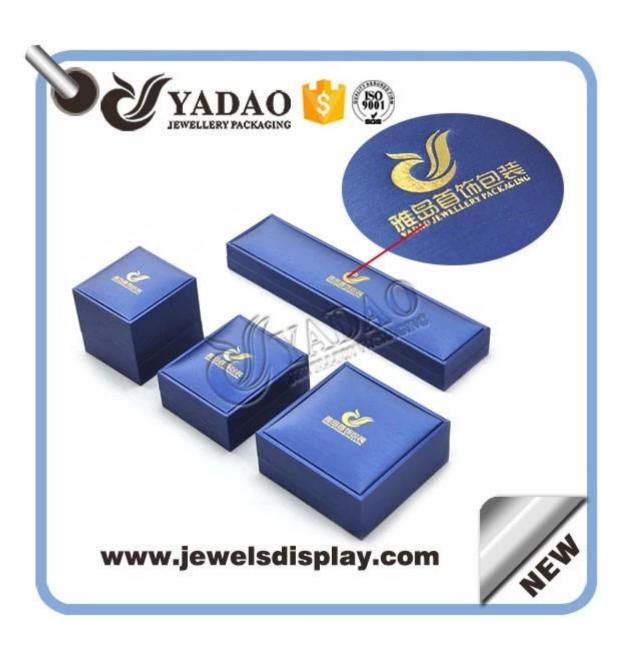

Double edge luxury <u>leather packaging box</u> in custom size and color wholesale in good quality.

The following are pictures of this leather plastic box: