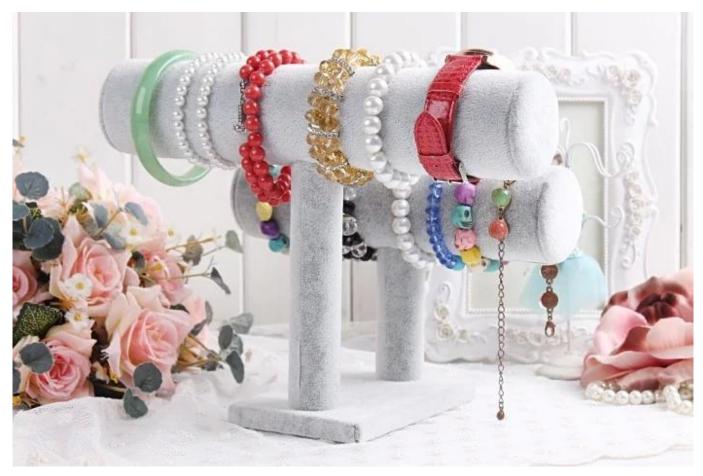

### Double T bar velvet wood base bracelet <u>bangle display stand</u> wholesale

The following are pictures of this bangle display stand:

Other products you may interested in:

**Environment** 

×