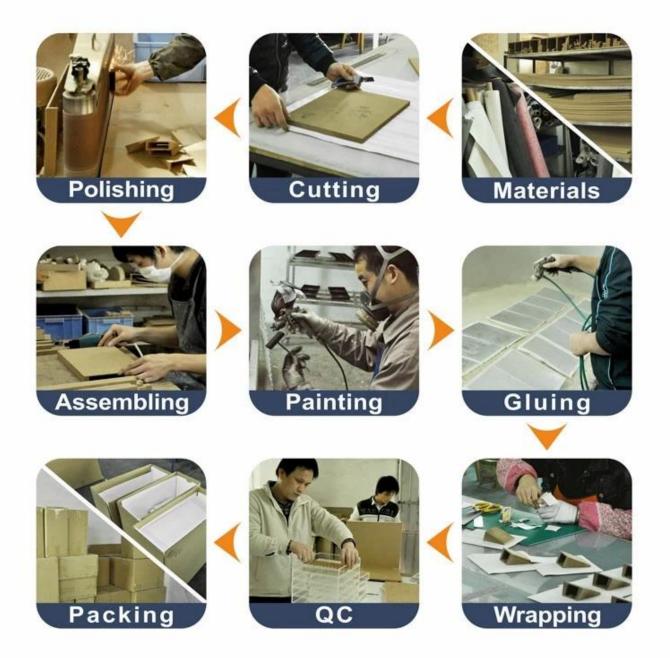

# **Production Process**

**Packaging & Delivery** 

Bubble wrapped

Carton with foam Inside