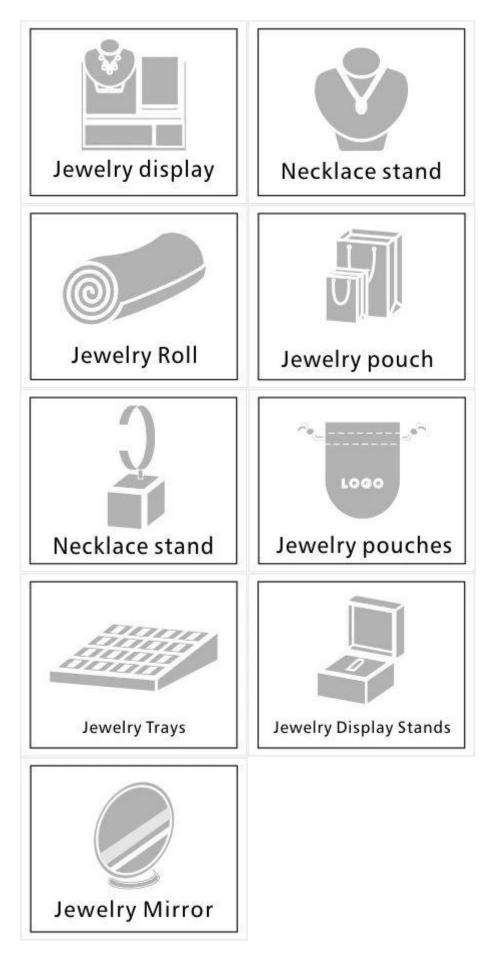

#### Q1. What's your product range?

Jewelry Display Stand---Earring/Necklace/Pendant/Bracelet/Bangle/Ring display holder
Jewelry Trays
Jewelry Display Sets
Jewelry Boxes---Paper Box/Plastic Box/Wooden Box/Velvet Box
Packaging---Jewelry Pouches/ Paper Gift Bags