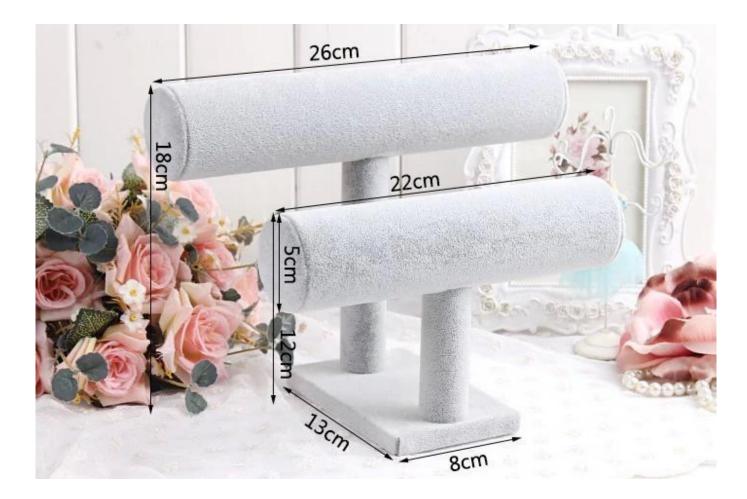

### Double T bar velvet wood base bracelet <u>bangle display stand</u> wholesale

The following are pictures of this bangle display stand:

Other products you may interested in:

**Environment** 

×