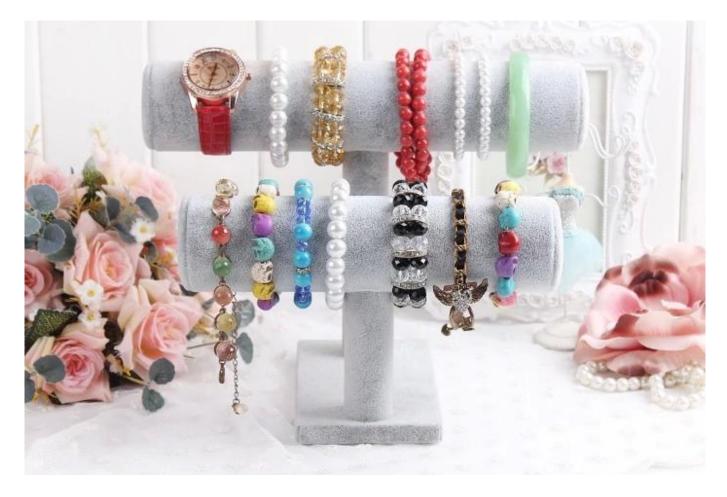

### Double T bar velvet wood base bracelet <u>bangle display stand</u> wholesale

The following are pictures of this bangle display stand:

Other products you may interested in:

**Environment** 

×