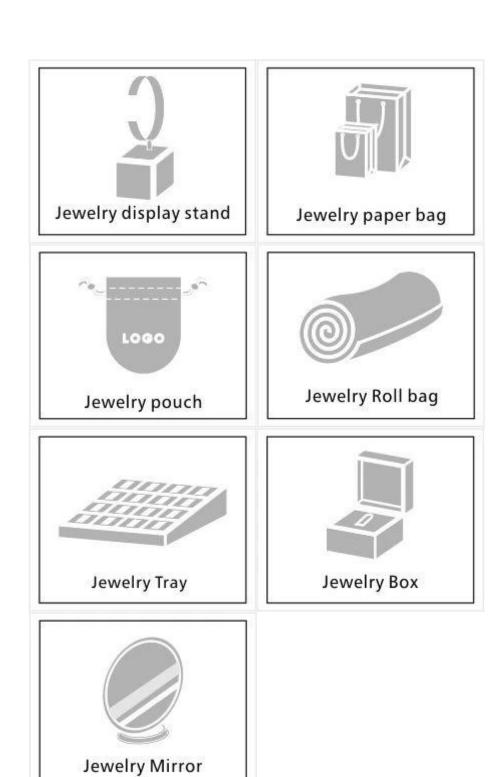

## Other products you may interested in:

#### Q1. What's your product range?

- 1.Jewelry Display Stand---Earring/Necklace/Pendant/Bracelet/Bangle/Ring display holder
- 2. Jewelry Trays
- 3. Jewelry Display Sets
- 4. Jewelry Boxes---Paper Box/Plastic Box/Wooden Box/Velvet Box
- 5. Packaging---Jewelry Pouches/ Paper Gift Bags