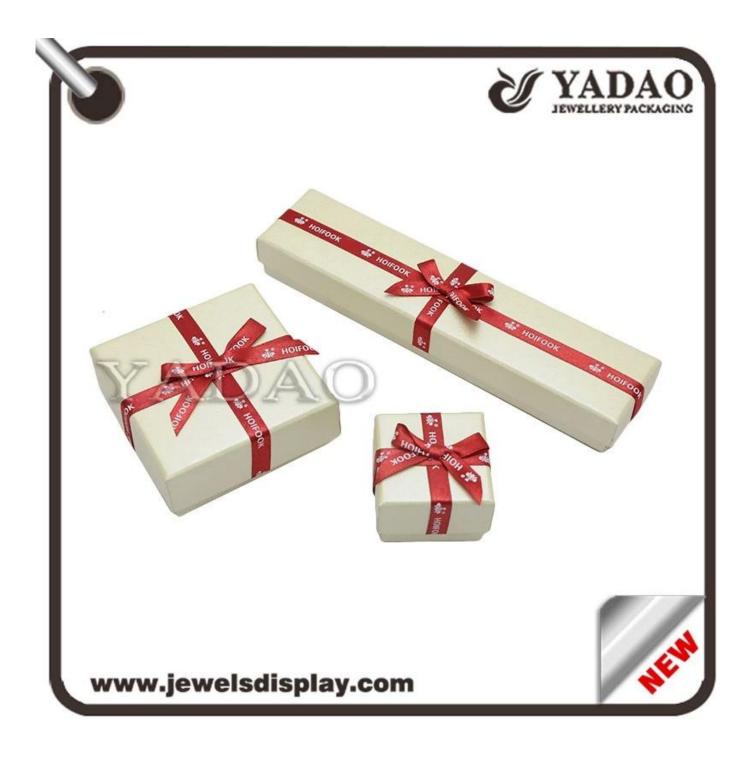

## Customized Luxury Paper Jewelry Box&Gift Jewelry Box

| Shape                  | Customed                                    |
|------------------------|---------------------------------------------|
| Category:              | jewelry paper box                           |
| Sell ways              | factory directly                            |
| Place of Origin        | Shenzhen, Guangdong province, China         |
| Trade Terms            | EXW                                         |
| Technique              | Machine and handmade                        |
| Industrial Use         | Gift&Craft                                  |
| Custom Order           | acceptable                                  |
| Packing                | bubble bags&foam(can be adjusted)           |
| Production lead time   | 10-15 woking days ( depend on the quantity) |
| Sample production time | 7~12 working days                           |
| Capacity               | 50000pcs/month                              |
| Brand name             | YADAO                                       |

Product show: Customized Luxury Paper Jewelry Box&Gift

Jewelry Box

Other products you may interested in:

Jewelry Trays

Jewelry Boxes