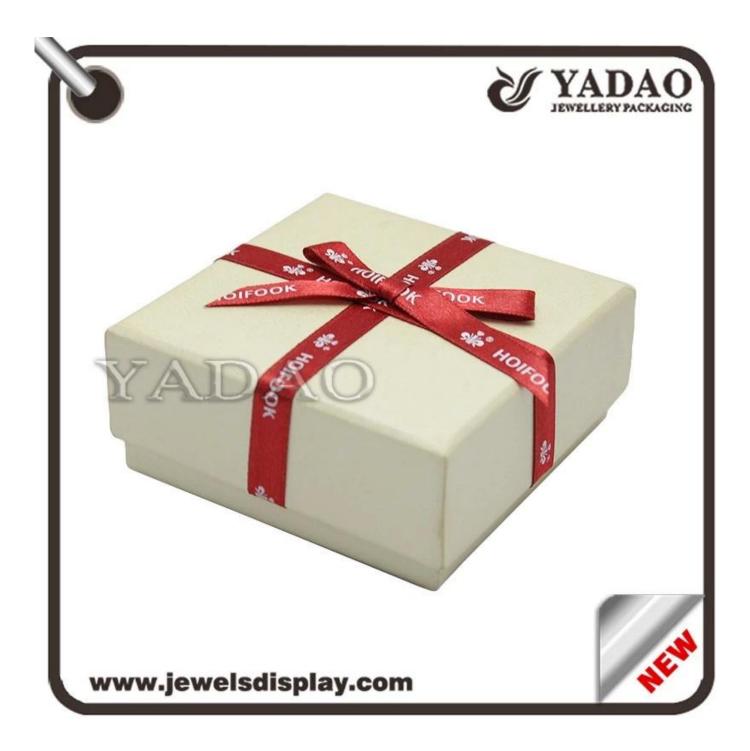

## Customized Luxury Paper Jewelry Box&Gift Jewelry Box

| Shape                  | Customed                                    |
|------------------------|---------------------------------------------|
| Category:              | jewelry paper box                           |
| Sell ways              | factory directly                            |
| Place of Origin        | Shenzhen, Guangdong province, China         |
| Trade Terms            | EXW                                         |
| Technique              | Machine and handmade                        |
| Industrial Use         | Gift&Craft                                  |
| Custom Order           | acceptable                                  |
| Packing                | bubble bags&foam(can be adjusted)           |
| Production lead time   | 10-15 woking days ( depend on the quantity) |
| Sample production time | 7~12 working days                           |
| Capacity               | 50000pcs/month                              |
| Brand name             | YADAO                                       |

Product show: Customized Luxury Paper Jewelry Box&Gift

Jewelry Box

Other products you may interested in:

Jewelry Trays

Jewelry Boxes