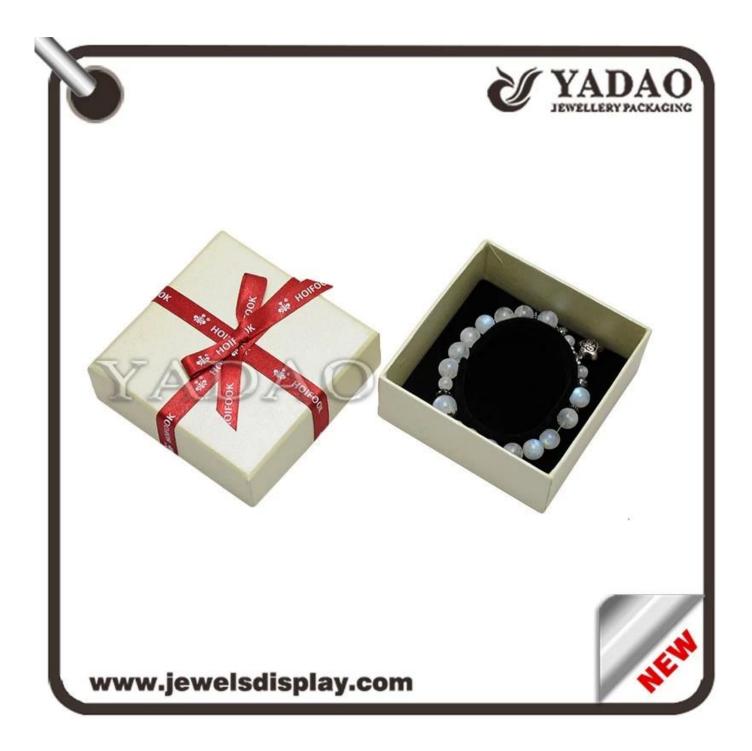

## Customized Luxury Paper Jewelry Box&Gift Jewelry Box

| Shape                  | Customed                                    |
|------------------------|---------------------------------------------|
| Category:              | jewelry paper box                           |
| Sell ways              | factory directly                            |
| Place of Origin        | Shenzhen, Guangdong province, China         |
| Trade Terms            | EXW                                         |
| Technique              | Machine and handmade                        |
| Industrial Use         | Gift&Craft                                  |
| Custom Order           | acceptable                                  |
| Packing                | bubble bags&foam(can be adjusted)           |
| Production lead time   | 10-15 woking days ( depend on the quantity) |
| Sample production time | 7~12 working days                           |
| Capacity               | 50000pcs/month                              |
| Brand name             | YADAO                                       |

Product show: Customized Luxury Paper Jewelry Box&Gift

Jewelry Box

Other products you may interested in:

Jewelry Trays

Jewelry Boxes