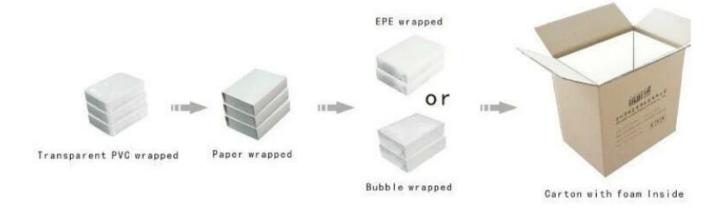

made                        |
| Industrial Use         | Gift&Craft                                  |
| Custom Order           | acceptable                                  |
| Packing                | bubble bags&foam(can be adjusted)           |
| Production lead time   | 10-15 woking days ( depend on the quantity) |
| Sample production time | 7~12 working days                           |
| Capacity               | 50000pcs/month                              |
| Brand name             | YADAO                                       |

Product show: Customized Luxury Paper Jewelry Box&Gift

Jewelry Box













Other products you may interested in:



Jewelry Trays

Jewelry Boxes

# **Environment**

×

×

**Production process:** 

# **Production Process**



**Packaging & Delivery** 



### Shipping□ ≍

## **Certificates:**





## FAQ

#### Q1. What's your product range?

1. Jewelry Display Stand---Earring/Necklace/Pendant/Bracelet/Bangle/Ring display holder

2. Jewelry Trays

**3.Jewelry Display Sets** 

4. Jewelry Boxes---Paper Box/Plastic Box/Wooden Box/Velvet Box

5.Packaging---Jewelry Pouches/ Paper Gift Bags

#### Q2. Are you a direct manufacturer?

Yes. We have been specialized in jewelry displays and packaging for over 10 years since 2003.

#### Q3. Do you have stock items to sell?

No. We do customize. That means all details---size, material, color, quantity, design, logo--- will be finished follow your ideas.

#### Q4. Do you inspect the finished products?

Yes. Each step of production and finished products will be carried out inspection by QC department befo