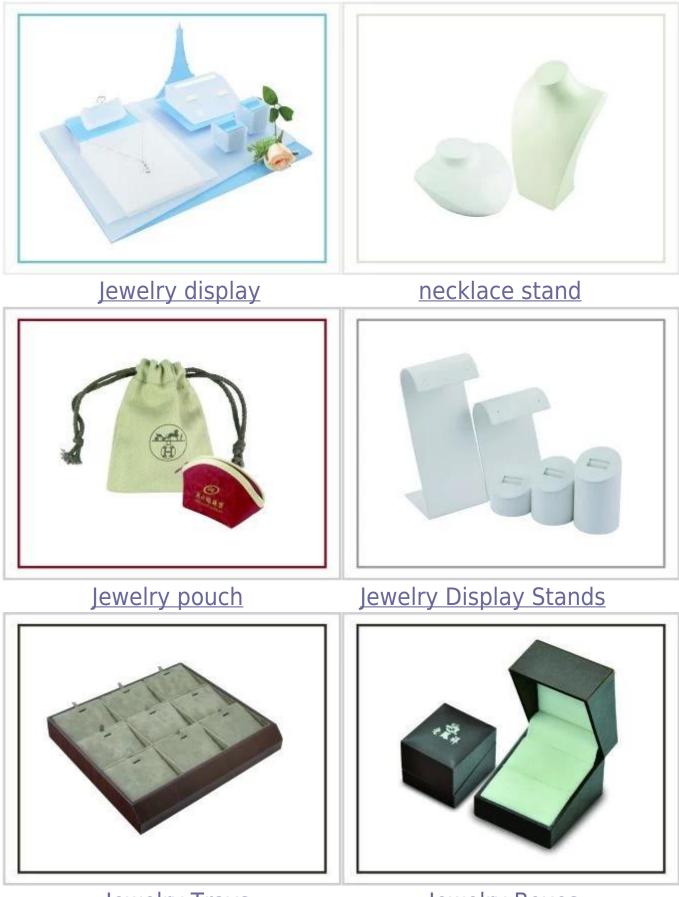

#### Q1. What's your product range?

1. Jewelry Display Stand---Earring/Necklace/Pendant/Bracelet/Bangle/Ring display holder

2. Jewelry Trays

**3.Jewelry Display Sets** 

4. Jewelry Boxes---Paper Box/Plastic Box/Wooden Box/Velvet Box

5.Packaging---Jewelry Pouches/ Paper Gift Bags