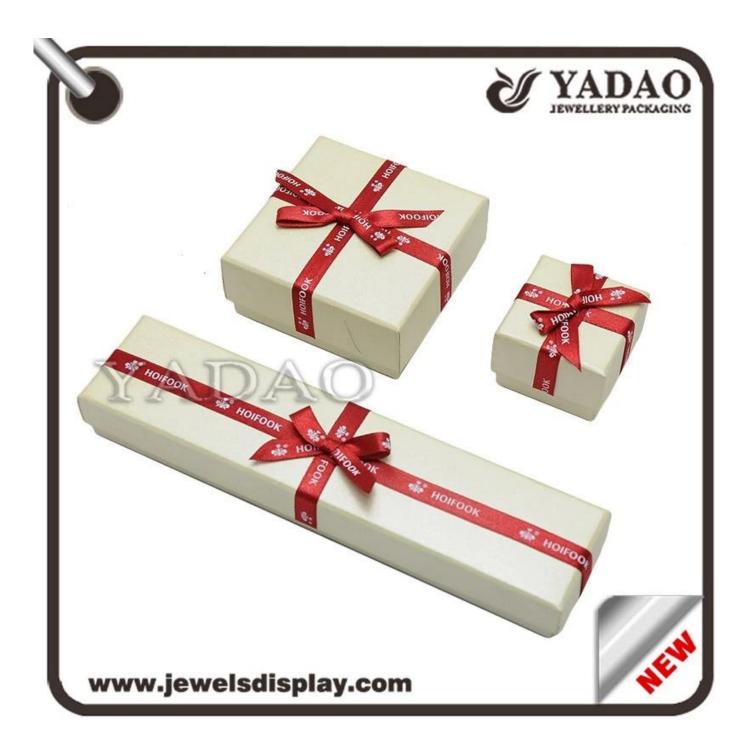

## Customized Luxury Paper Jewelry Box&Gift Jewelry Box

| Shape                  | Customed                                    |
|------------------------|---------------------------------------------|
| Category:              | jewelry paper box                           |
| Sell ways              | factory directly                            |
| Place of Origin        | Shenzhen, Guangdong province, China         |
| Trade Terms            | EXW                                         |
| Technique              | Machine and handmade                        |
| Industrial Use         | Gift&Craft                                  |
| Custom Order           | acceptable                                  |
| Packing                | bubble bags&foam(can be adjusted)           |
| Production lead time   | 10-15 woking days ( depend on the quantity) |
| Sample production time | 7~12 working days                           |
| Capacity               | 50000pcs/month                              |
| Brand name             | YADAO                                       |

Product show: Customized Luxury Paper Jewelry Box&Gift

Jewelry Box

Other products you may interested in:

Jewelry Trays

Jewelry Boxes