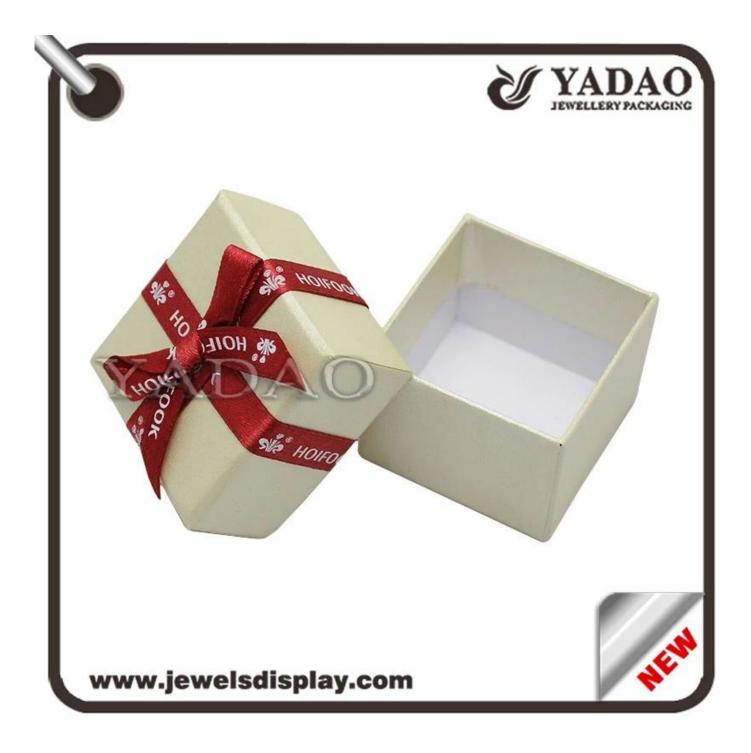

## Customized Luxury Paper Jewelry Box&Gift Jewelry Box

| Shape                  | Customed                                    |
|------------------------|---------------------------------------------|
| Category:              | jewelry paper box                           |
| Sell ways              | factory directly                            |
| Place of Origin        | Shenzhen, Guangdong province, China         |
| Trade Terms            | EXW                                         |
| Technique              | Machine and handmade                        |
| Industrial Use         | Gift&Craft                                  |
| Custom Order           | acceptable                                  |
| Packing                | bubble bags&foam(can be adjusted)           |
| Production lead time   | 10-15 woking days ( depend on the quantity) |
| Sample production time | 7~12 working days                           |
| Capacity               | 50000pcs/month                              |
| Brand name             | YADAO                                       |

Product show: Customized Luxury Paper Jewelry Box&Gift

Jewelry Box

Other products you may interested in:

Jewelry Trays

Jewelry Boxes