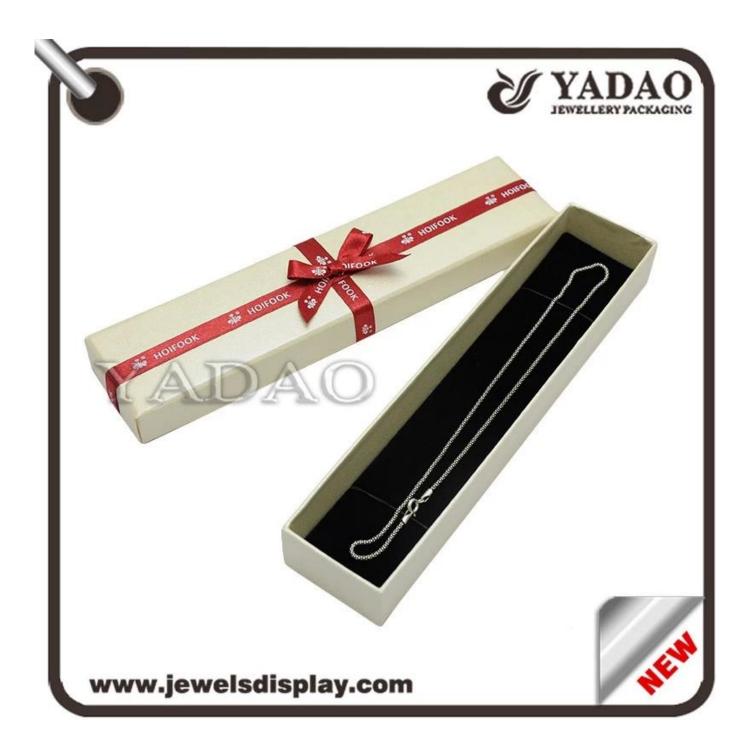

## Customized Luxury Paper Jewelry Box&Gift Jewelry Box

| Shape                  | Customed                                    |
|------------------------|---------------------------------------------|
| Category:              | jewelry paper box                           |
| Sell ways              | factory directly                            |
| Place of Origin        | Shenzhen, Guangdong province, China         |
| Trade Terms            | EXW                                         |
| Technique              | Machine and handmade                        |
| Industrial Use         | Gift&Craft                                  |
| Custom Order           | acceptable                                  |
| Packing                | bubble bags&foam(can be adjusted)           |
| Production lead time   | 10-15 woking days ( depend on the quantity) |
| Sample production time | 7~12 working days                           |
| Capacity               | 50000pcs/month                              |
| Brand name             | YADAO                                       |

Product show: Customized Luxury Paper Jewelry Box&Gift

Jewelry Box

Other products you may interested in:

Jewelry Trays

Jewelry Boxes