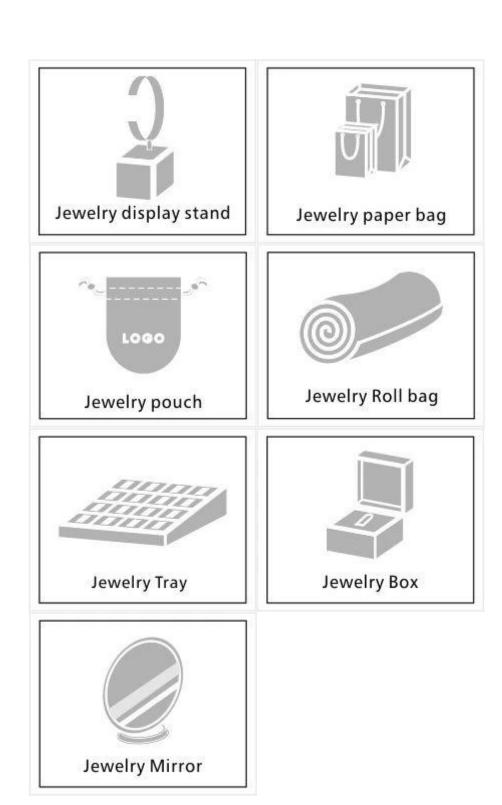

## Other products that may interest you:

#### Q1. What is your product range?

- 1. Jewelry display --- earrings / necklace / pendant / bracelet / bracelet / display stand
- 2. Jewelry trays
- 3. Set of jewelry
- 4. jewelry box --- paper box / plastic box / wooden box / velvet box
- 5. Packaging --- Jewelry bags / paper gift bags