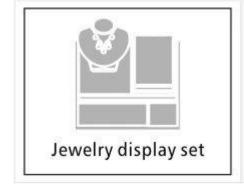

## Product description:

| Product name    | window jewelry display set       |
|-----------------|----------------------------------|
| Material        | MDF+pu leather+acrylic+metal     |
| Cut it          | Custom                           |
| Color           | Custom                           |
| MOQ.            | 30sets                           |
| Logo            | It can be printed as your design |
| Sample          | Available                        |
| OEM / ODM.      | To offer                         |
| Place of origin | Guangdong, China                 |

## **Product details:**