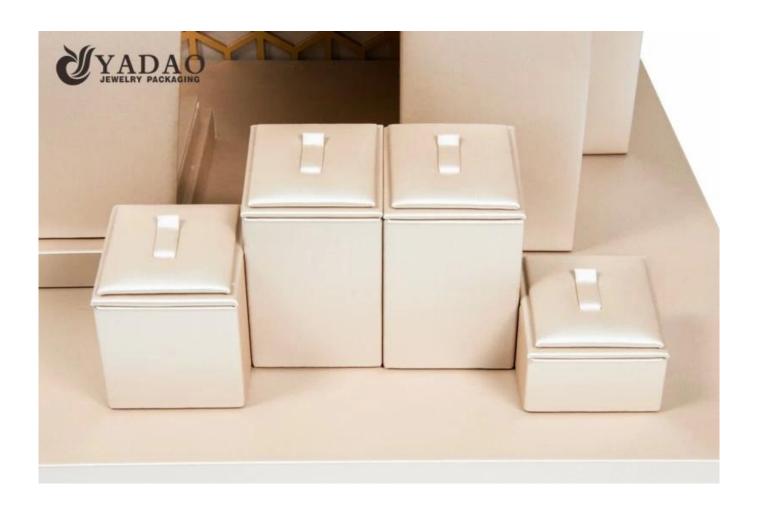

# Customize window jewelry display set jewelry co unter display set wooden jewelry displays

## Product description:

| Product name    | window jewelry display set       |
|-----------------|----------------------------------|
| Material        | MDF+pu leather+acrylic+metal     |
| Cut it          | Custom                           |
| Color           | Custom                           |
| MOQ.            | 30sets                           |
| Logo            | It can be printed as your design |
| Sample          | Available                        |
| OEM / ODM.      | To offer                         |
| Place of origin | Guangdong, China                 |

## **Product details:**















## Other products that may interest you:







## **Environment**:



×

Our exhibition:

2019 Hongkong international jewellery show



# 2018 Hongkong international jewellery show



# 2017 Hongkong international jewellery show



Visiting the customer:



## **Productive process:**

## **Production Process**



# Box production process



## Packaging and delivery:





## **Shipment:**













#### certificate:





**Cooperation partner:** 































#### Faq

#### Q1. What is your product range?

- 1. Jewelry display --- earrings / necklace / pendant / bracelet / bracelet / display stand
- 2. Jewelry trays
- 3. Set of jewelry
- 4. jewelry box --- paper box / plastic box / wooden box / velvet box
- 5. Packaging --- Jewelry bags / paper gift bags

##