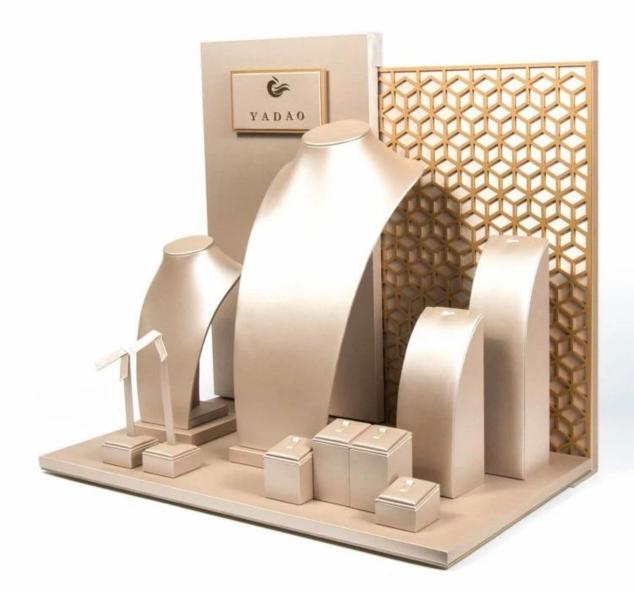

# Customize window jewelry display set jewelry co unter display set wooden jewelry displays

## Product description:

| Product name    | window jewelry display set       |
|-----------------|----------------------------------|
| Material        | MDF+pu leather+acrylic+metal     |
| Cut it          | Custom                           |
| Color           | Custom                           |
| MOQ.            | 30sets                           |
| Logo            | It can be printed as your design |
| Sample          | Available                        |
| OEM / ODM.      | To offer                         |
| Place of origin | Guangdong, China                 |

## **Product details:**















## Other products that may interest you:







## **Environment**:



×

Our exhibition:

2019 Hongkong international jewellery show



# 2018 Hongkong international jewellery show



# 2017 Hongkong international jewellery show



Visiting the customer:



## **Productive process:**

## **Production Process**



# Box production process



## Packaging and delivery:





## **Shipment:**













#### certificate:





**Cooperation partner:** 































#### Faq

#### Q1. What is your product range?

- 1. Jewelry display --- earrings / necklace / pendant / bracelet / bracelet / display stand
- 2. Jewelry trays
- 3. Set of jewelry
- 4. jewelry box --- paper box / plastic box / wooden box / velvet box
- 5. Packaging --- Jewelry bags / paper gift bags

#### Q