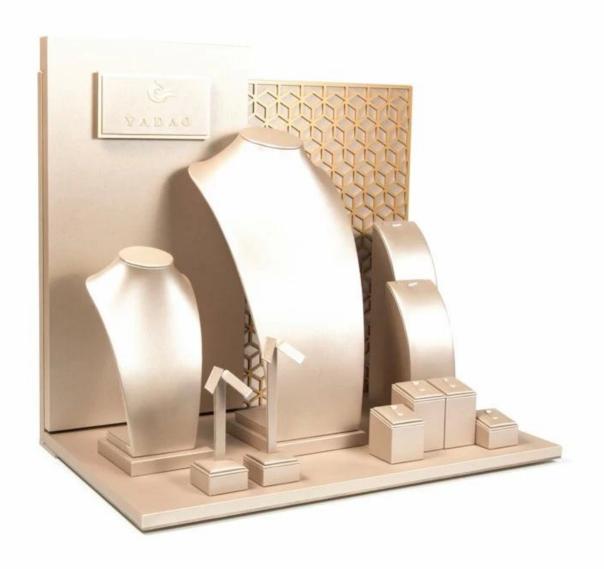

# Customize window jewelry display set jewelry co unter display set wooden jewelry displays

## Product description:

| Product name    | window jewelry display set       |
|-----------------|----------------------------------|
| Material        | MDF+pu leather+acrylic+metal     |
| Cut it          | Custom                           |
| Color           | Custom                           |
| MOQ.            | 30sets                           |
| Logo            | It can be printed as your design |
| Sample          | Available                        |
| OEM / ODM.      | To offer                         |
| Place of origin | Guangdong, China                 |

## **Product details:**















## Other products that may interest you:







## **Environment**:



×

Our exhibition:

2019 Hongkong international jewellery show



# 2018 Hongkong international jewellery show



# 2017 Hongkong international jewellery show



Visiting the customer:



## **Productive process:**

## **Production Process**



# Box production process



## Packaging and delivery:





## **Shipment:**













#### certificate:





**Cooperation partner:** 































#### Faq

#### Q1. What is your product range?

- 1. Jewelry display --- earrings / necklace / pendant / bracelet / bracelet / display stand
- 2. Jewelry trays
- 3. Set of jewelry
- 4. jewelry box --- paper box / plastic box / wooden box / velvet box
- 5. Packaging --- Jewelry bags / paper gift bags

#### Q2. A