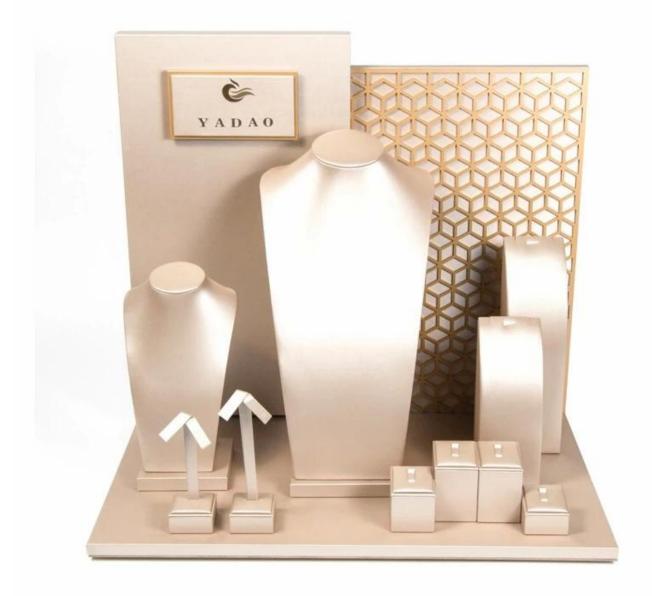

# Customize window jewelry display set jewelry co unter display set wooden jewelry displays

## Product description:

| Product name    | window jewelry display set       |
|-----------------|----------------------------------|
| Material        | MDF+pu leather+acrylic+metal     |
| Cut it          | Custom                           |
| Color           | Custom                           |
| MOQ.            | 30sets                           |
| Logo            | It can be printed as your design |
| Sample          | Available                        |
| OEM / ODM.      | To offer                         |
| Place of origin | Guangdong, China                 |

## **Product details:**















## Other products that may interest you:







## **Environment**:



×

Our exhibition:

2019 Hongkong international jewellery show



# 2018 Hongkong international jewellery show



# 2017 Hongkong international jewellery show



Visiting the customer:



## **Productive process:**

## **Production Process**



# Box production process



## Packaging and delivery:





## **Shipment:**













#### certificate:





**Cooperation partner:** 































#### Faq

#### Q1. What is your product range?

- 1. Jewelry display --- earrings / necklace / pendant / bracelet / bracelet / display stand
- 2. Jewelry trays
- 3. Set of jewelry
- 4. jewelry box --- paper box / plastic box / wooden box / velvet box
- 5. Packaging --- Jewelry bags / paper gift bags