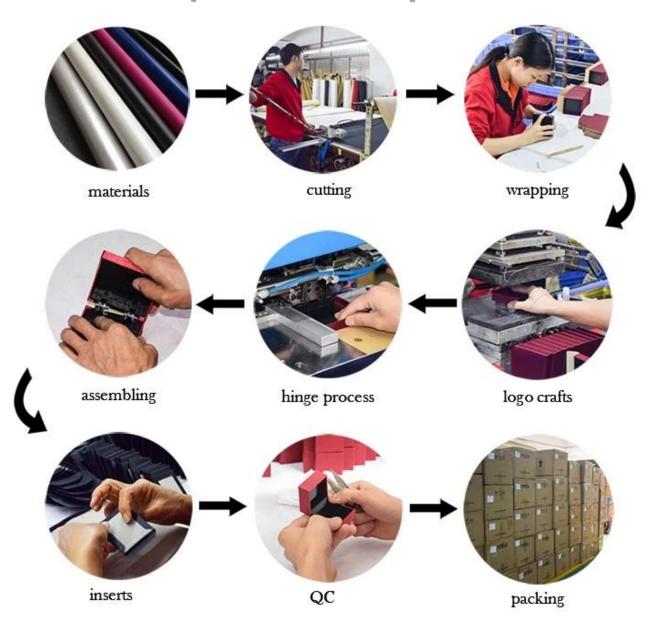

F+pu leather+acrylic+metal     |
| Cut it          | Custom                           |
| Color           | Custom                           |
| MOQ.            | 30sets                           |
| Logo            | It can be printed as your design |
| Sample          | Available                        |
| OEM / ODM.      | To offer                         |
| Place of origin | Guangdong, China                 |

## **Product details:**















## Other products that may interest you:







## **Environment**:



×

Our exhibition:

2019 Hongkong international jewellery show



# 2018 Hongkong international jewellery show



# 2017 Hongkong international jewellery show



Visiting the customer:



## **Productive process:**

## **Production Process**



# Box production process



## Packaging and delivery:





## **Shipment:**













#### certificate:





**Cooperation partner:** 































#### Faq

#### Q1. What is your product range?

- 1. Jewelry display --- earrings / necklace / pendant / bracelet / bracelet / display stand
- 2. Jewelry trays
- 3. Set of jewelry
- 4. jewelry box --- paper box / plastic box / wooden box / velvet box
- 5. Packaging --- Jewelry bags / paper gift bags

#### Q2. Are you a direct producer?

Yes. Since 2003 we have specialized in monitors and packaging display for over 10 years.

#### Q3. Do you have objects in stock to sell?

No. We customize. This means that all the details --- size, material, color, quantity, design, logo --- will be finished following your ideas.

#### **Q4. Inspect finished product