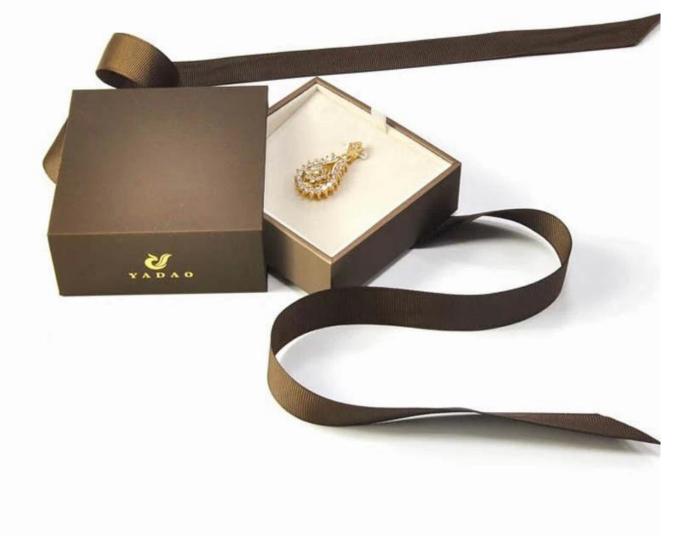

## Customize high quality jewelry packaging box pa per drawer pendant box gift packing box with ri bbon tie

Product discription:

| product name    | drawer box                          |
|-----------------|-------------------------------------|
| Material        | Velvet + paper + cardboard + ribbon |
| Size            | Customized                          |
| Color           | Customized                          |
| MOQ             | 1000 pcs                            |
| Logo            | It can be printed as your design    |
| Sample          | Available                           |
| OEM / ODM       | Offer                               |
| Place of origin | Guangdong, China (mainland)         |

**Product details:** 