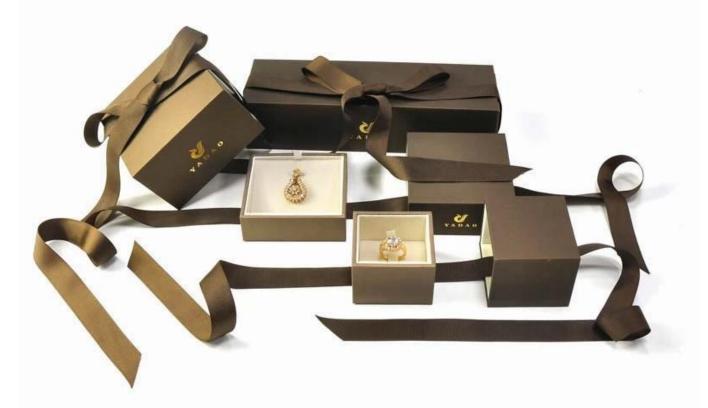

## Customize high quality jewelry packaging box pa per drawer pendant box gift packing box with ri bbon tie

Product discription:

| product name    | drawer box                          |
|-----------------|-------------------------------------|
| Material        | Velvet + paper + cardboard + ribbon |
| Size            | Customized                          |
| Color           | Customized                          |
| MOQ             | 1000 pcs                            |
| Logo            | It can be printed as your design    |
| Sample          | Available                           |
| OEM / ODM       | Offer                               |
| Place of origin | Guangdong, China (mainland)         |

**Product details:** 

















## Other products that may interest you:





Environment:



×

Our exhibition []

# 2019 Hongkong international jewellery show



# 2018 Hongkong international jewellery show



# 2017 Hongkong international jewellery show



Visiting customer:



Productive process:

## **Production Process**



# **Box production process**



## Packaging and delivery []





Bubble wrapped



Carton with foam Inside

### Shipment:











#### certificate:





**Cooperation partners:** 































### FAQ

#### Q1. What is your product range?

- 1. Jewelry display --- Earrings / necklace / pendant / bracelet / bracelet / display stand
- 2. Trays for jewelry
- 3. Jewelry set
- 4. jewelry box --- paper box / plastic box / wooden box / velvet box
- 5.Packaging --- Jewelry bags /