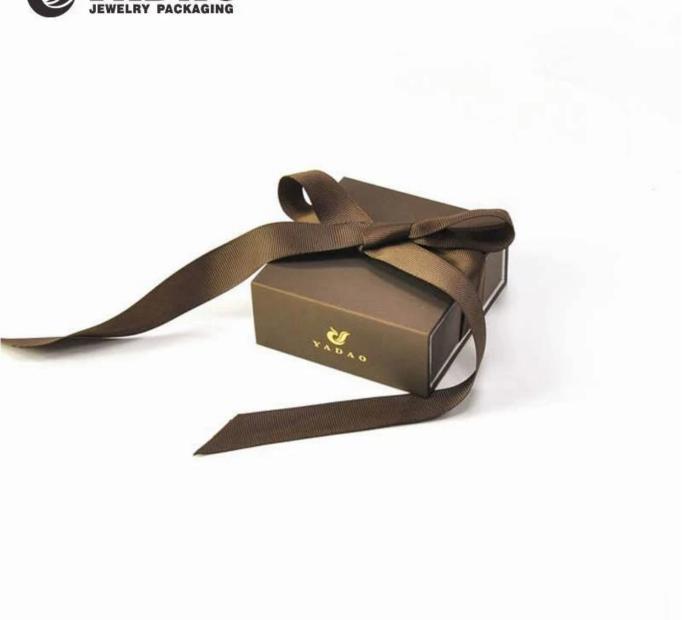

## Customize high quality jewelry packaging box pa per drawer pendant box gift packing box with ri bbon tie

Product discription:

| product name    | drawer box                          |
|-----------------|-------------------------------------|
| Material        | Velvet + paper + cardboard + ribbon |
| Size            | Customized                          |
| Color           | Customized                          |
| MOQ             | 1000 pcs                            |
| Logo            | It can be printed as your design    |
| Sample          | Available                           |
| OEM / ODM       | Offer                               |
| Place of origin | Guangdong, China (mainland)         |

**Product details:** 