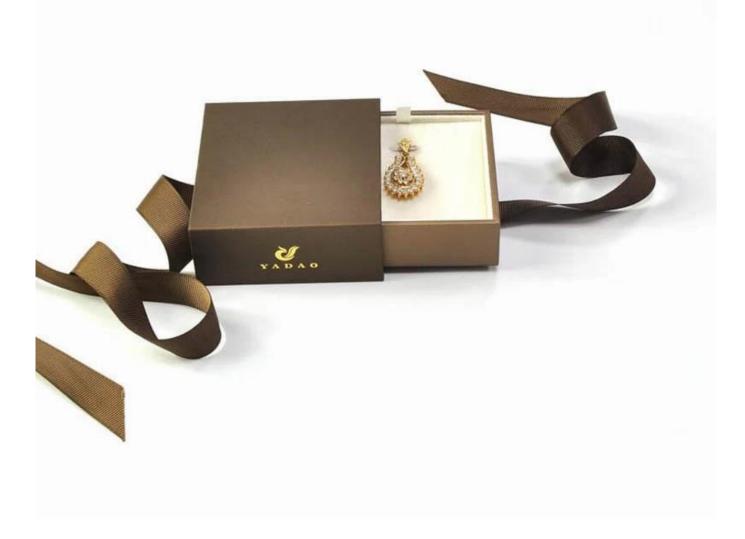

## Customize high quality jewelry packaging box pa per drawer pendant box gift packing box with ri bbon tie

Product discription:

| product name    | drawer box                          |
|-----------------|-------------------------------------|
| Material        | Velvet + paper + cardboard + ribbon |
| Size            | Customized                          |
| Color           | Customized                          |
| MOQ             | 1000 pcs                            |
| Logo            | It can be printed as your design    |
| Sample          | Available                           |
| OEM / ODM       | Offer                               |
| Place of origin | Guangdong, China (mainland)         |

**Product details:** 