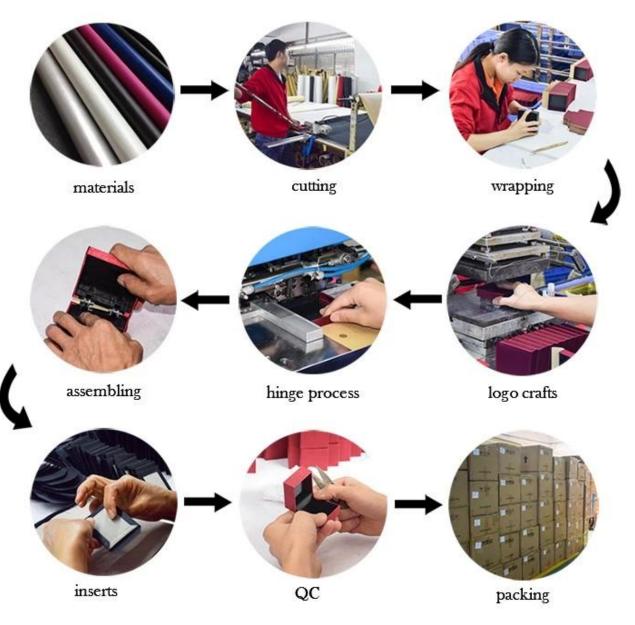

+ cardboard + ribbon |
| Size            | Customized                          |
| Color           | Customized                          |
| MOQ             | 1000 pcs                            |
| Logo            | It can be printed as your design    |
| Sample          | Available                           |
| OEM / ODM       | Offer                               |
| Place of origin | Guangdong, China (mainland)         |

**Product details:** 

















## Other products that may interest you:





Environment:



×

Our exhibition []

# 2019 Hongkong international jewellery show



# 2018 Hongkong international jewellery show



# 2017 Hongkong international jewellery show



Visiting customer:



Productive process:

## **Production Process**



# **Box production process**



## Packaging and delivery []





Bubble wrapped



Carton with foam Inside

### Shipment:











#### certificate:





**Cooperation partners:** 































### FAQ

#### Q1. What is your product range?

- 1. Jewelry display --- Earrings / necklace / pendant / bracelet / bracelet / display stand
- 2. Trays for jewelry
- 3. Jewelry set
- 4. jewelry box --- paper box / plastic box / wooden box / velvet box
- 5.Packaging --- Jewelry bags / Paper gift bags

#### Q2. Are you a direct manufacturer?

Yes. Since 2003 we have been specializing in jewelery and packaging displays for over 10 years.

#### Q3. Do you have items in stock to sell?

No. We customize. This means that all the details --- size, material, color, quantity, design, logo --- will be finished following