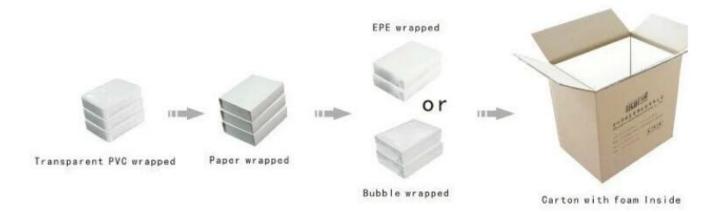

### Custom silk jewelry pouch

### 1. Detailed description:

Model Number: RBD0017 jewelry pouch Jewelry Packaging & Display Type: Pouches

Color: Customized Material: Satin,silk

Logo: Hot Stamp/Silk Print /Gold/Silver Stamp

Size: Customized

### 2. why chose us

\* Competitive price ,saving 20% of purchasing cost

\* Personalized customization for styles ,material and dimension

\* Skilled craftwork , Professional Services and fast delivery

### 3. Product Picture:



Other products you may interested in:





Jewelry display

necklace stand





Jewelry pouch

Jewelry Display Stands





Jewelry Trays

<u>Jewelry Boxes</u>

## 

×

×

# **Production process:**

# **Production Process**





# **Shipping**

### **Certificates:**





### **FAQ**

### Q1. What's your product range?

- 1. Jewelry Display Stand---Earring/Necklace/Pendant/Bracelet/Bangle/Ring display holder
- 2. Jewelry Trays
- 3. Jewelry Display Sets
- 4. Jewelry Boxes---Paper Box/Plastic Box/Wooden Box/Velvet Box
- 5. Packaging---Jewelry Pouches/ Paper Gift Bags

#### Q2. Are you a direct manufacturer?

Yes. We have been specialized in jewelry displays and packaging for over 10 years since 2003.

#### Q3. Do you have stock items to sell?

No. We do customize. That means all details---size, material, color, quantity, design, logo--- will be finished follow your ideas.

#### Q4. Do you inspect the finished products?

Yes. Each step of production and finished products will be carried out inspection by QC departme