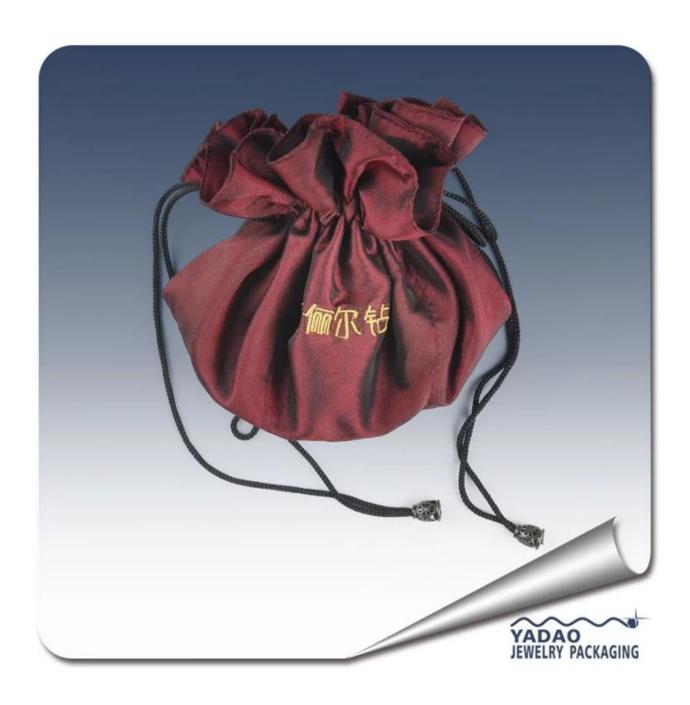

### 1. Detailed description:

Model Number: RBD0017 jewelry pouch Jewelry Packaging & Display Type: Pouches

Color: Customized Material: Satin,silk

Logo: Hot Stamp/Silk Print /Gold/Silver Stamp

Size: Customized

### 3. Product Picture:

Other products you may interested in:

Jewelry display

necklace stand

Jewelry pouch

Jewelry Display Stands

Jewelry Trays

<u>Jewelry Boxes</u>