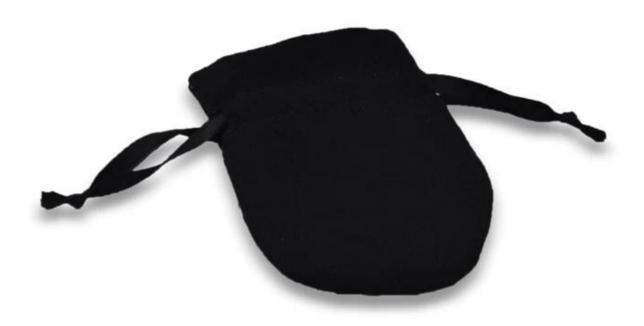

Custom printed black suede jewelry pouches, suede jewelry bags, suede pouches bags with black drawstrings and pink silk inside wholesale

Pictures of Custom printed black suede jewelry pouches, suede jewelry bags, suede pouches bags with black drawstrings and pink silk inside wholesale