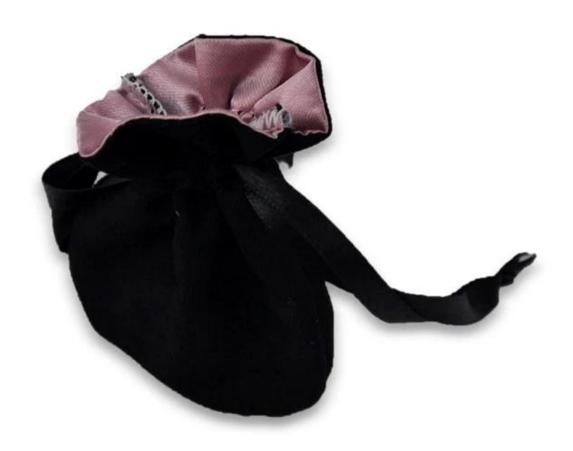

Custom printed black suede jewelry pouches, suede jewelry bags, suede pouches bags with black drawstrings and pink silk inside wholesale

Pictures of Custom printed black suede jewelry pouches, suede jewelry bags, suede pouches bags with black drawstrings and pink silk inside wholesale