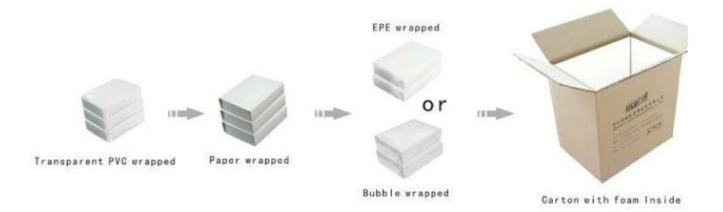

Custom printed black suede jewelry pouches, suede jewelry bags, suede pouches bags with black drawstrings and pink silk inside wholesale

Pictures of Custom printed black suede jewelry pouches, suede jewelry bags, suede pouches bags with black drawstrings and pink silk inside wholesale

























Other products you may interested in:





Jewelry display

necklace stand





Jewelry pouch

Jewelry Display Stands





Jewelry Trays

<u>Jewelry Boxes</u>

## 

×

×

## **Production process:**

# **Production Process**





## **Shipping**

### **Certificates:**





#### **FAQ**

#### Q1. What's your product range?

- 1. Jewelry Display Stand---Earring/Necklace/Pendant/Bracelet/Bangle/Ring display holder
- 2. Jewelry Trays
- 3. Jewelry Display Sets
- 4. Jewelry Boxes---Paper Box/Plastic Box/Wooden Box/Velvet Box
- 5. Packaging---Jewelry Pouches/ Paper Gift Bags

#### Q2. Are you a direct manufacturer?

Yes. We have been specialized in jewelry displays and packaging for over 10 years since 2003.

#### Q3. Do you have stock items to sell?

No. We do customize. That means all details---size, material, color, quantity, design, logo--- will be finished follow your ideas.

#### Q4. Do you inspect the finished products?

Yes. Each step of production and finished products will be carried out inspection by QC depar