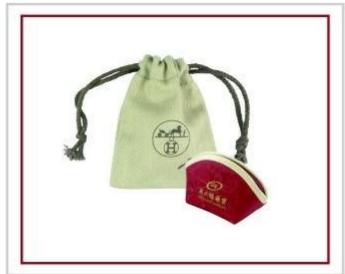

Custom printed black suede jewelry pouches, suede jewelry bags, suede pouches bags with black drawstrings and pink silk inside wholesale

Pictures of Custom printed black suede jewelry pouches, suede jewelry bags, suede pouches bags with black drawstrings and pink silk inside wholesale