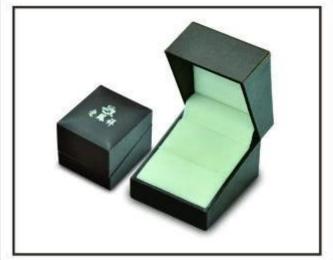

Custom printed black suede jewelry pouches, suede jewelry bags, suede pouches bags with black drawstrings and pink silk inside wholesale

Pictures of Custom printed black suede jewelry pouches, suede jewelry bags, suede pouches bags with black drawstrings and pink silk inside wholesale