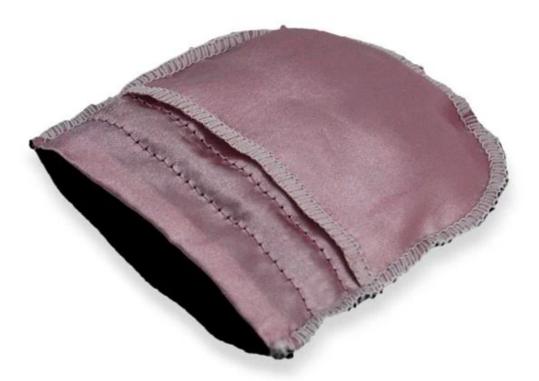

Custom printed black suede jewelry pouches, suede jewelry bags, suede pouches bags with black drawstrings and pink silk inside wholesale

Pictures of Custom printed black suede jewelry pouches, suede jewelry bags, suede pouches bags with black drawstrings and pink silk inside wholesale