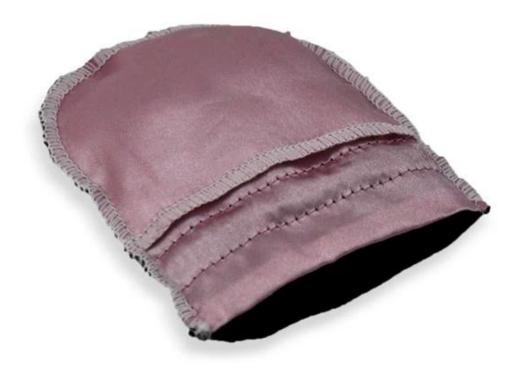

Custom printed black suede jewelry pouches, suede jewelry bags, suede pouches bags with black drawstrings and pink silk inside wholesale

Pictures of Custom printed black suede jewelry pouches, suede jewelry bags, suede pouches bags with black drawstrings and pink silk inside wholesale