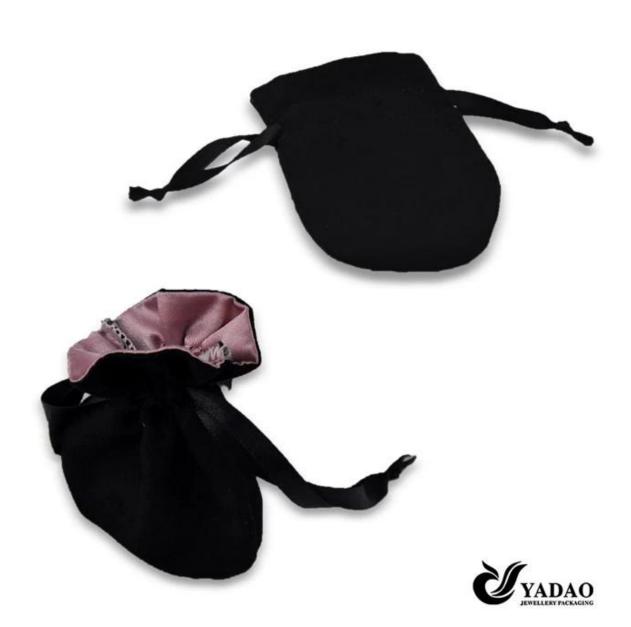

Custom printed black suede jewelry pouches, suede jewelry bags, suede pouches bags with black drawstrings and pink silk inside wholesale

Pictures of Custom printed black suede jewelry pouches, suede jewelry bags, suede pouches bags with black drawstrings and pink silk inside wholesale