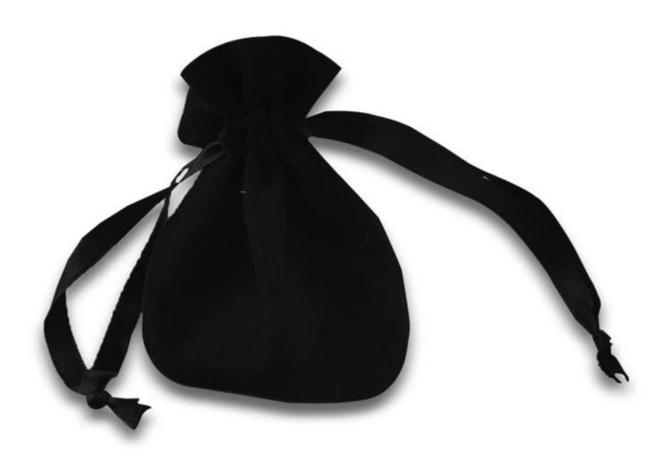

Custom printed black suede jewelry pouches, suede jewelry bags, suede pouches bags with black drawstrings and pink silk inside wholesale

Pictures of Custom printed black suede jewelry pouches, suede jewelry bags, suede pouches bags with black drawstrings and pink silk inside wholesale