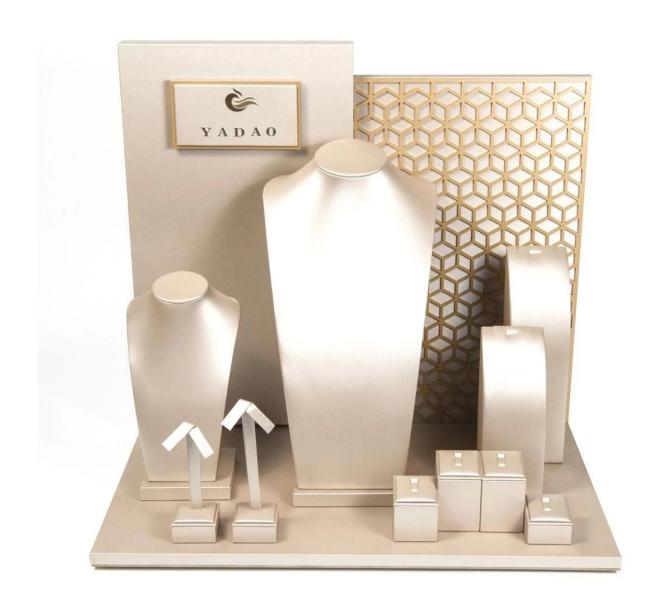

Custom metal sticker logo wholesale handmade beige leatherette acrylic curving backboard fine jewelry wind ow showcase display sets

**Closed -up pictures from different angles:** 