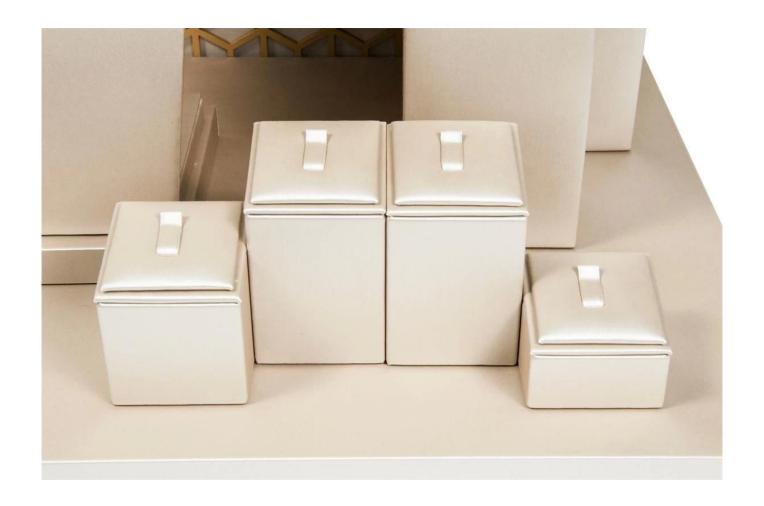

Custom metal sticker logo wholesale handmade beige leatherette acrylic curving backboard fine jewelry wind ow showcase display sets

**Closed -up pictures from different angles:** 