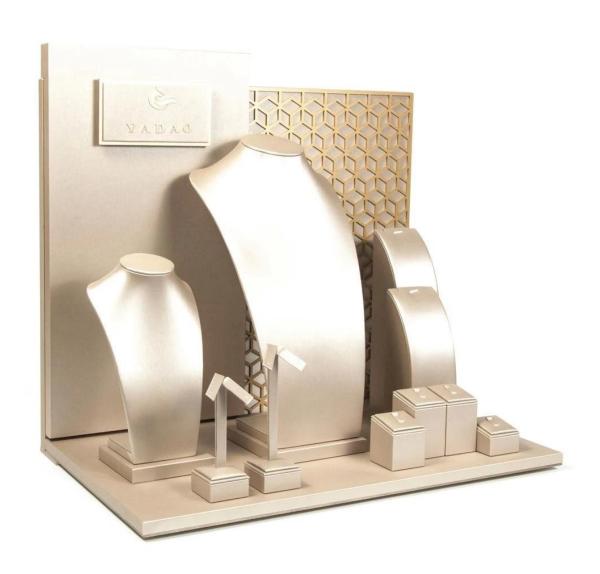

Custom metal sticker logo wholesale handmade beige leatherette acrylic curving backboard fine jewelry wind ow showcase display sets

**Closed -up pictures from different angles:** 