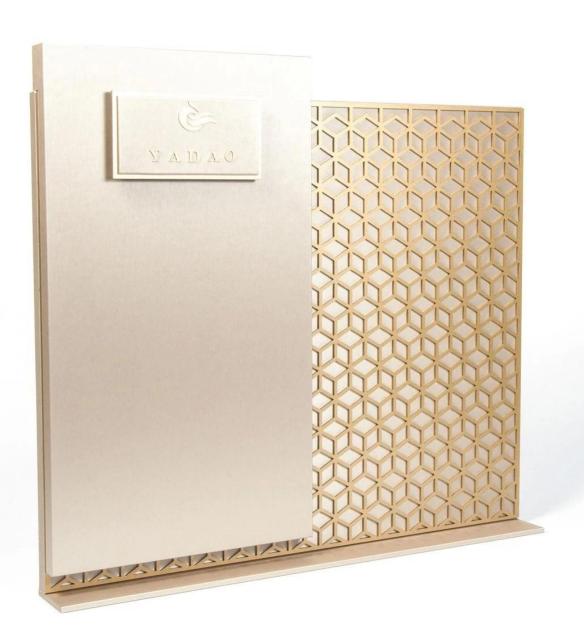

Custom metal sticker logo wholesale handmade beige leatherette acrylic curving backboard fine jewelry wind ow showcase display sets

**Closed -up pictures from different angles:** 