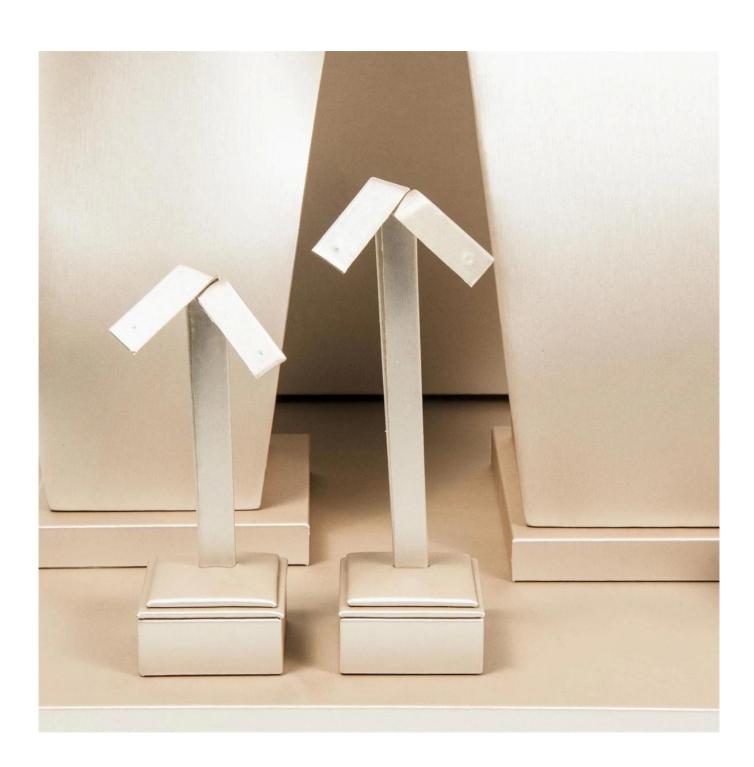

Custom metal sticker logo wholesale handmade beige leatherette acrylic curving backboard fine jewelry wind ow showcase display sets

**Closed -up pictures from different angles:** 