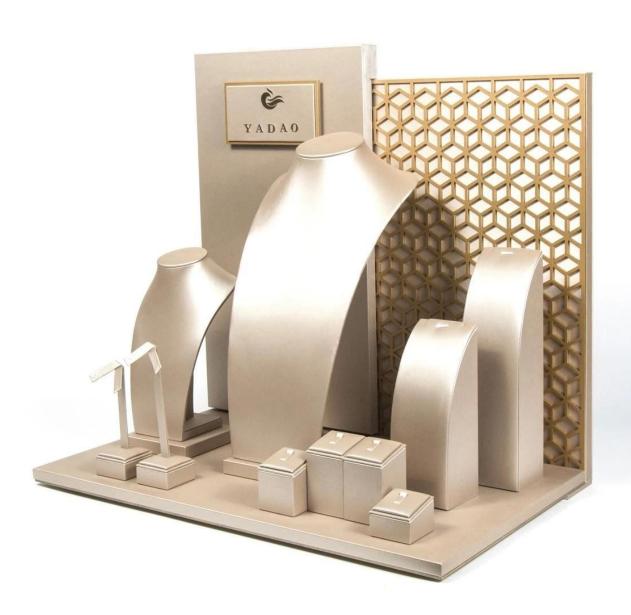

Custom metal sticker logo wholesale handmade beige leatherette acrylic curving backboard fine jewelry wind ow showcase display sets

**Closed -up pictures from different angles:** 