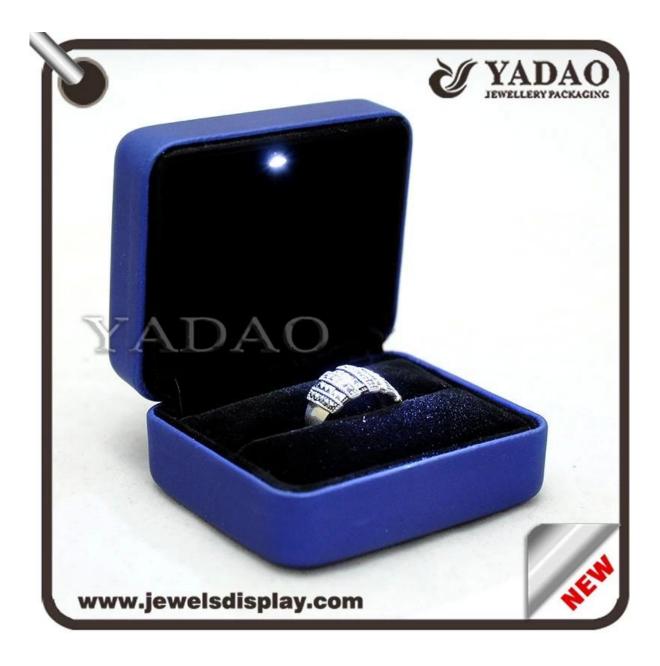

# Custom metal jewelry box leather covered jewelry ring box with LED light made in China

Picture :