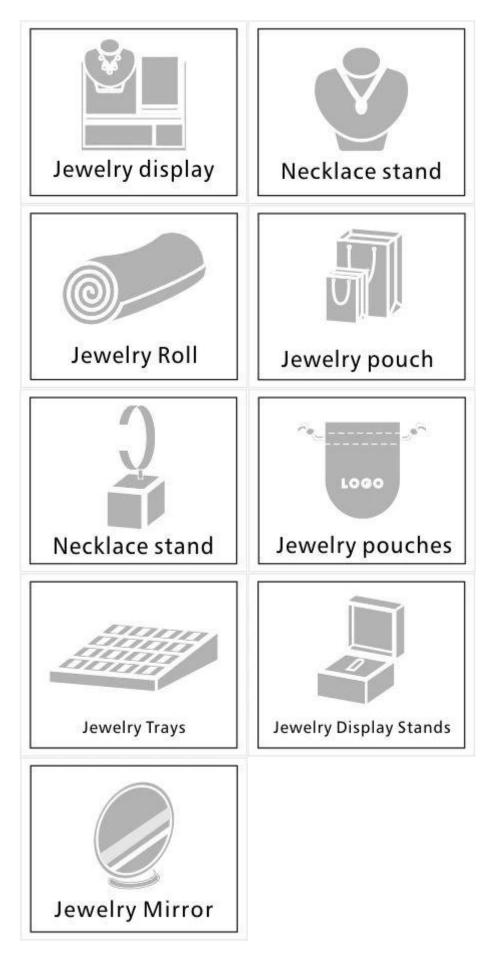

# Custom metal jewelry box leather covered jewelry ring box with LED light made in China

Picture :













# Other products you may interested in:



**Environment** 

# **Production process:**

# **Production Process**



**Packaging & Delivery** 



## **Certificates:**





**Cooperation partner:** 





























## FAQ

#### Q1. What's your product range?

Jewelry Display Stand---Earring/Necklace/Pendant/Bracelet/Bangle/Ring display holder
Jewelry Trays
Jewelry Display Sets
Jewelry Boxes---Paper Box/Plastic Box/Wooden Box/Velvet Box
Packaging---Jewelry Pouches/ Paper Gift Bags

#### Q2. Are you a direct manufacturer?

Yes. We have been specialized in jewelry displays and packaging for over 10 years since 2003.

#### Q3. Do you have stock items to sell?

No. We do customize. That means all details---size, material, color, quantity, design, logo--- will be finished follow your ideas.

#### Q4. Do you inspect the finis