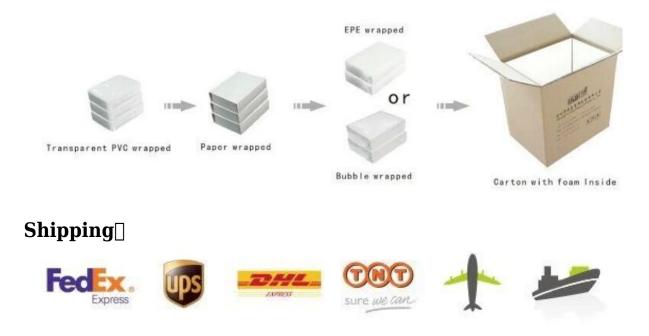

# Custom metal jewelry box leather covered jewelry ring box with LED light made in China

Picture :













# Other products you may interested in:



**Environment** 

# **Production process:**

# **Production Process**



**Packaging & Delivery** 



## **Certificates:**





**Cooperation partner:** 





























## FAQ

#### Q1. What's your product range?

Jewelry Display Stand---Earring/Necklace/Pendant/Bracelet/Bangle/Ring display holder
Jewelry Trays
Jewelry Display Sets
Jewelry Boxes---Paper Box/Plastic Box/Wooden Box/Velvet Box
Packaging---Jewelry Pouches/ Paper Gift Bags

#### Q2. Are you a direct manufacturer?

Yes. We have been specialized in jewelry displays and packaging for over 10 years since 2003.

#### Q3. Do you have stock items to sell?

No. We do customize. That means all details---size, material, color, quantity, design, logo--- will be finished follow your ideas.

#### Q4. Do you inspect the finished products?

Yes. Each step of production and finished products will be carried out inspection by QC