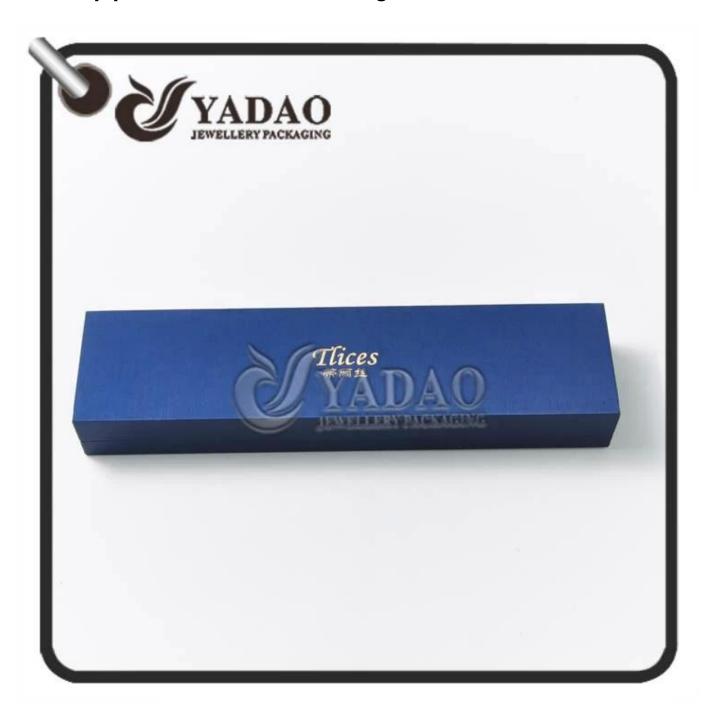

Custom made leatherette paper bracelet box with customized color and your logo printed.

# Close-up pictures from different angles:

**Production process:** 