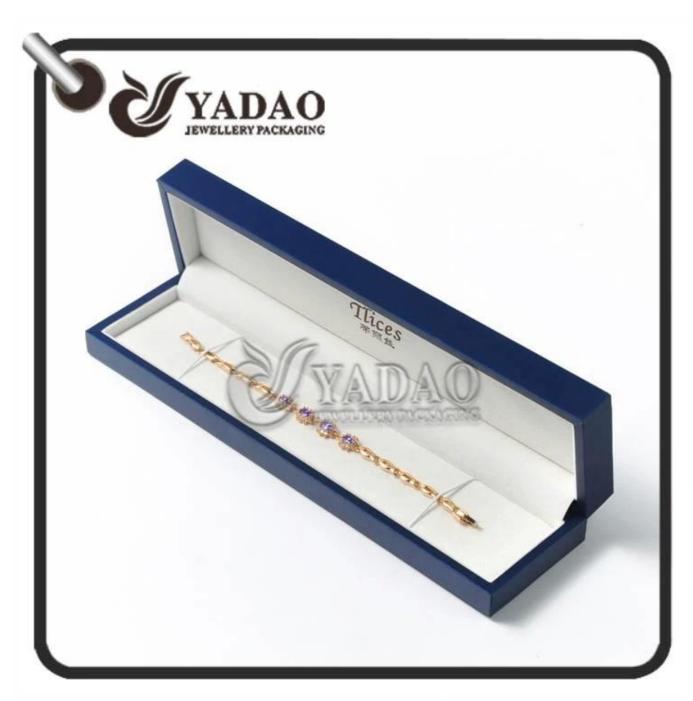

Custom made leatherette paper bracelet box with customized color and your logo printed.

# Close-up pictures from different angles:

**Production process:** 