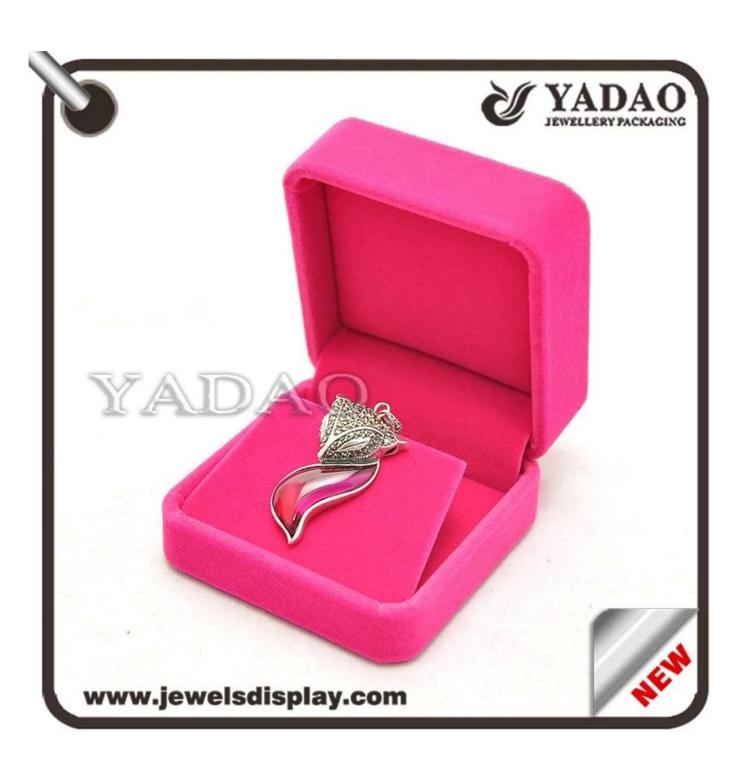

Custom logo Fuchsia flocking box with velvet inside pad for jewelry gift and Cosmetic packing velvet boxes

Pictures of Custom logo Fuchsia flocking box with velvet inside pad for jewelry gift and Cosmetic packing velvet boxes