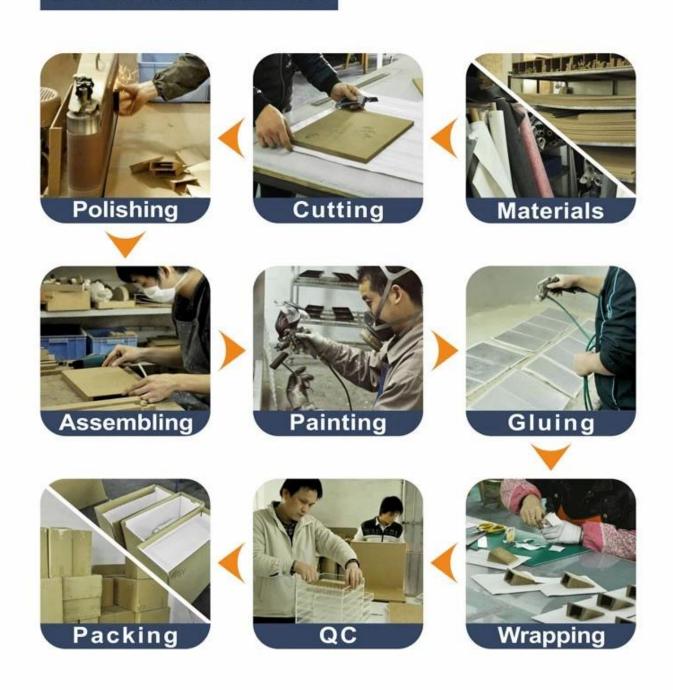

Custom logo Fuchsia flocking box with velvet inside pad for jewelry gift and Cosmetic packing velvet boxes

Pictures of Custom logo Fuchsia flocking box with velvet inside pad for jewelry gift and Cosmetic packing velvet boxes













Other products you may interested in:





Jewelry display

necklace stand





Jewelry pouch

Jewelry Display Stands





Jewelry Trays

<u>Jewelry Boxes</u>

## 

×

×

## **Production process:**

# **Production Process**





## **Shipping**

### **Certificates:**





#### **FAQ**

#### Q1. What's your product range?

- 1. Jewelry Display Stand---Earring/Necklace/Pendant/Bracelet/Bangle/Ring display holder
- 2. Jewelry Trays
- 3. Jewelry Display Sets
- 4. Jewelry Boxes---Paper Box/Plastic Box/Wooden Box/Velvet Box
- 5. Packaging---Jewelry Pouches/ Paper Gift Bags

#### Q2. Are you a direct manufacturer?

Yes. We have been specialized in jewelry displays and packaging for over 10 years since 2003.

#### Q3. Do you have stock items to sell?

No. We do customize. That means all details---size, material, color, quantity, design, logo--- will be finished follow your ideas.

#### Q4. Do you inspect the finished products?

Yes. Each step of production and finished products will be carried out inspection by QC dep