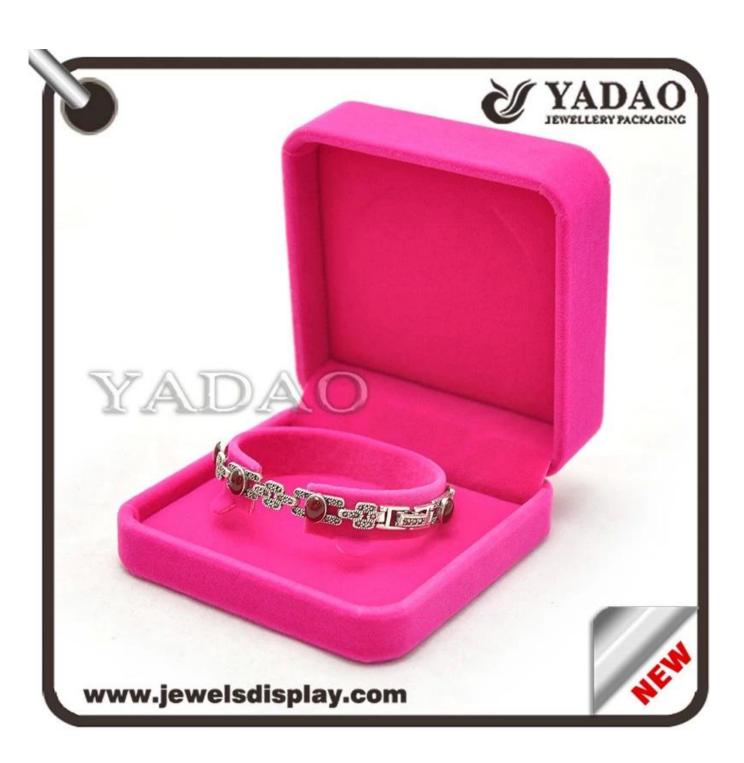

Custom logo Fuchsia flocking box with velvet inside pad for jewelry gift and Cosmetic packing velvet boxes

Pictures of Custom logo Fuchsia flocking box with velvet inside pad for jewelry gift and Cosmetic packing velvet boxes