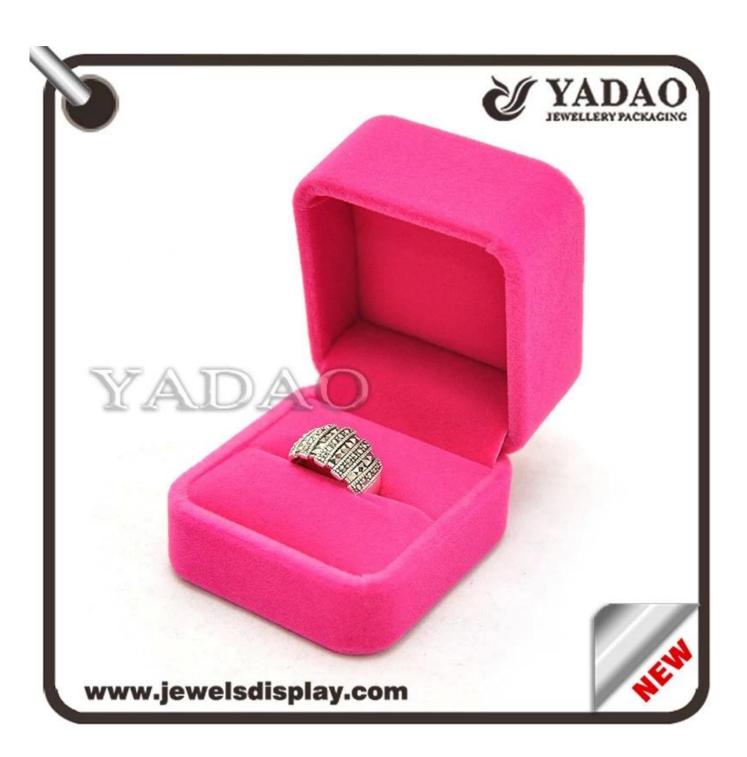

Custom logo Fuchsia flocking box with velvet inside pad for jewelry gift and Cosmetic packing velvet boxes

Pictures of Custom logo Fuchsia flocking box with velvet inside pad for jewelry gift and Cosmetic packing velvet boxes