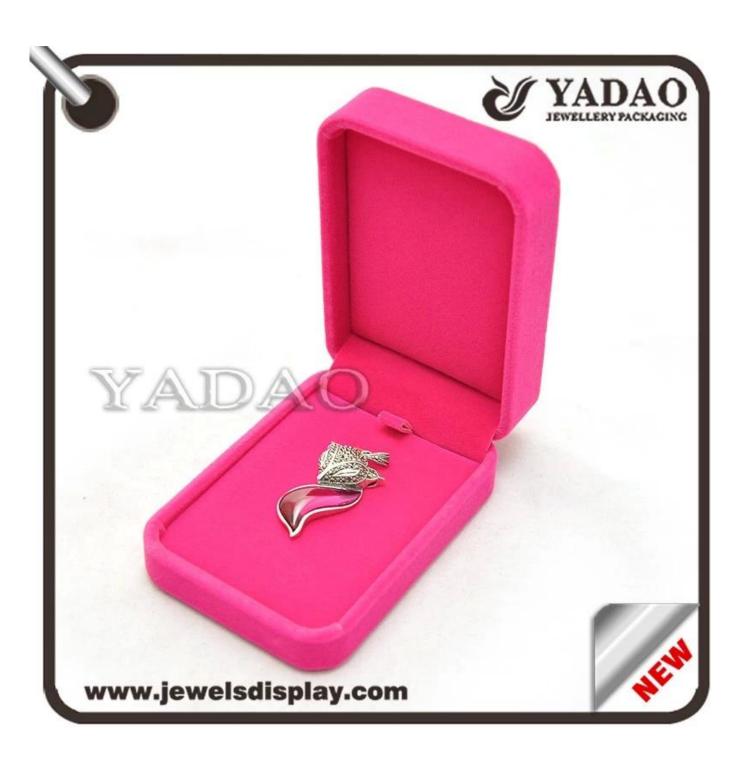

Custom logo Fuchsia flocking box with velvet inside pad for jewelry gift and Cosmetic packing velvet boxes

Pictures of Custom logo Fuchsia flocking box with velvet inside pad for jewelry gift and Cosmetic packing velvet boxes