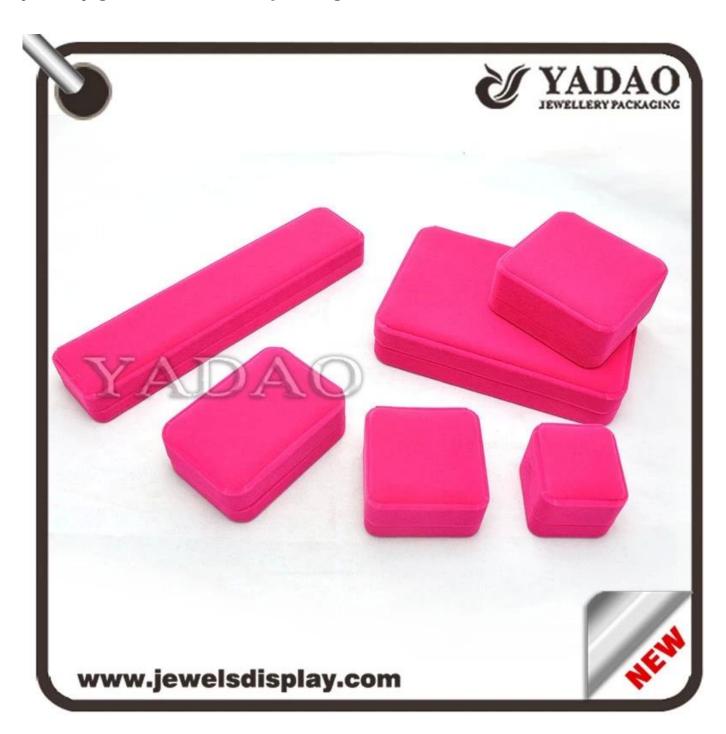

Custom logo Fuchsia flocking box with velvet inside pad for jewelry gift and Cosmetic packing velvet boxes

Pictures of Custom logo Fuchsia flocking box with velvet inside pad for jewelry gift and Cosmetic packing velvet boxes