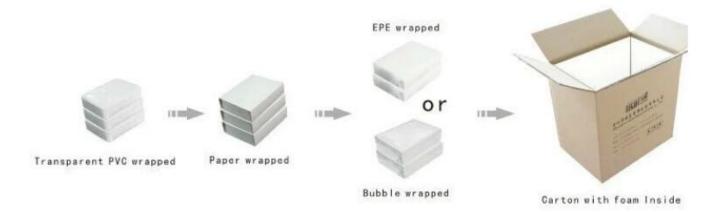

Custom logo Fuchsia flocking box with velvet inside pad for jewelry gift and Cosmetic packing velvet boxes

Pictures of Custom logo Fuchsia flocking box with velvet inside pad for jewelry gift and Cosmetic packing velvet boxes













Other products you may interested in:





Jewelry display

necklace stand





Jewelry pouch

Jewelry Display Stands





Jewelry Trays

<u>Jewelry Boxes</u>

## 

×

×

## **Production process:**

# **Production Process**





## **Shipping**

### **Certificates:**





#### **FAQ**

#### Q1. What's your product range?

- 1. Jewelry Display Stand---Earring/Necklace/Pendant/Bracelet/Bangle/Ring display holder
- 2. Jewelry Trays
- 3. Jewelry Display Sets
- 4. Jewelry Boxes---Paper Box/Plastic Box/Wooden Box/Velvet Box
- 5. Packaging---Jewelry Pouches/ Paper Gift Bags

#### Q2. Are you a direct manufacturer?

Yes. We have been specialized in jewelry displays and packaging for over 10 years since 2003.

#### Q3. Do you have stock items to sell?

No. We do customize. That means all details---size, material, color, quantity, design, logo--- will be finished follow your ideas.

#### Q4. Do you inspect the finished products?

Yes. Each step of production and finished products will be carried out inspection by QC depar