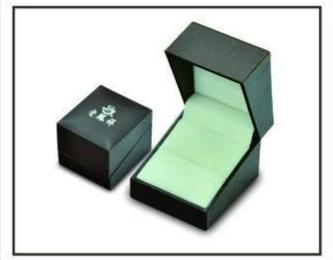

Custom logo Fuchsia flocking box with velvet inside pad for jewelry gift and Cosmetic packing velvet boxes

Pictures of Custom logo Fuchsia flocking box with velvet inside pad for jewelry gift and Cosmetic packing velvet boxes

Other products you may interested in:

Jewelry display

necklace stand

Jewelry pouch

Jewelry Display Stands

Jewelry Trays

<u>Jewelry Boxes</u>