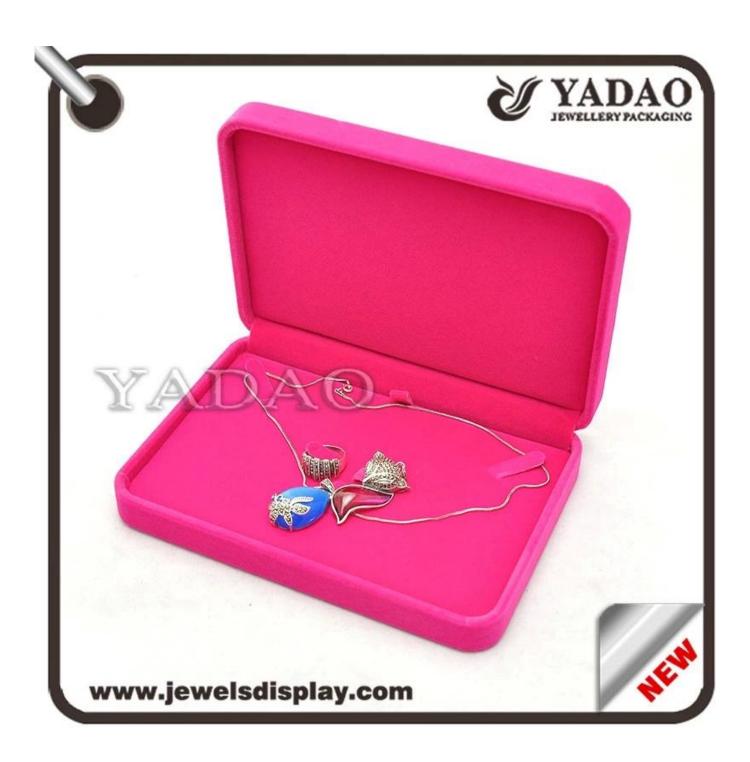

Custom logo Fuchsia flocking box with velvet inside pad for jewelry gift and Cosmetic packing velvet boxes

Pictures of Custom logo Fuchsia flocking box with velvet inside pad for jewelry gift and Cosmetic packing velvet boxes