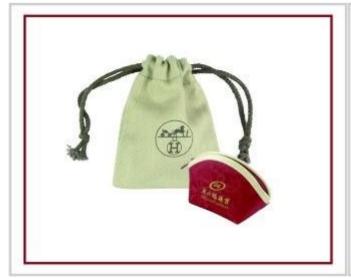

# Custom jewelry pouch velvet pouch for jewelry shopping bag

# 1. Detailed description:

Size: custom Material: velvet Color: optional

Delivery Detail: 15-20 days after order confirmation

2. why chose us
\* Competitive price, saving 20% of purchasing cost
\* Personalized customization for styles, material and dimension

# 3. Product Picture:

Other products you may interested in:

Jewelry display

necklace stand

Jewelry pouch

Jewelry Display Stands

Jewelry Trays

<u>Jewelry Boxes</u>