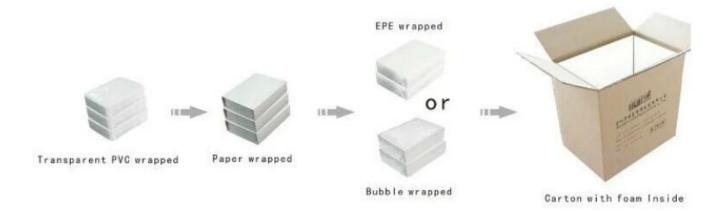

# Custom jewelry pouch velvet pouch for jewelry shopping bag

# 1. Detailed description:

Size: custom Material: velvet Color: optional

Delivery Detail: 15-20 days after order confirmation

2. why chose us
\* Competitive price, saving 20% of purchasing cost
\* Personalized customization for styles, material and dimension

\* Skilled craftwork, Professional Services and fast delivery

# 3. Product Picture:





Other products you may interested in:





Jewelry display

necklace stand





Jewelry pouch

Jewelry Display Stands





Jewelry Trays

<u>Jewelry Boxes</u>

# $\textbf{Environment} \\ \square$





# **Production process:**

# **Production Process**



Packaging & Delivery  $\square$ 



# **Shipping**



# **Certificates:**





## **FAQ**

## Q1. What's your product range?

- 1. Jewelry Display Stand---Earring/Necklace/Pendant/Bracelet/Bangle/Ring display holder
- 2. Jewelry Trays
- 3. Jewelry Display Sets
- 4. Jewelry Boxes---Paper Box/Plastic Box/Wooden Box/Velvet Box
- 5. Packaging---Jewelry Pouches/ Paper Gift Bags

### Q2. Are you a direct manufacturer?

Yes. We have been specialized in jewelry displays and packaging for over 10 years since 2003.

### Q3. Do you have stock items to sell?

No. We do customize. That means all details---size, material, color, quantity, design, logo--- will be finished follow your ideas.

### Q4. Do you inspect the finished products?

Yes. Each step of production and finished products will be carried out inspection by QC department be