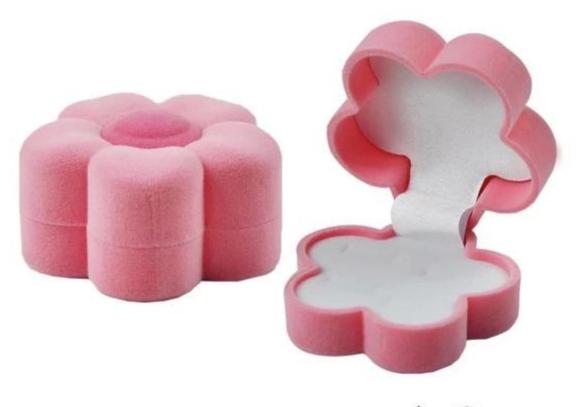

Custom color and size pink cute velvet jewelry box closure flocking jewerly packaging box ring box wholesale

## **Reference picture**