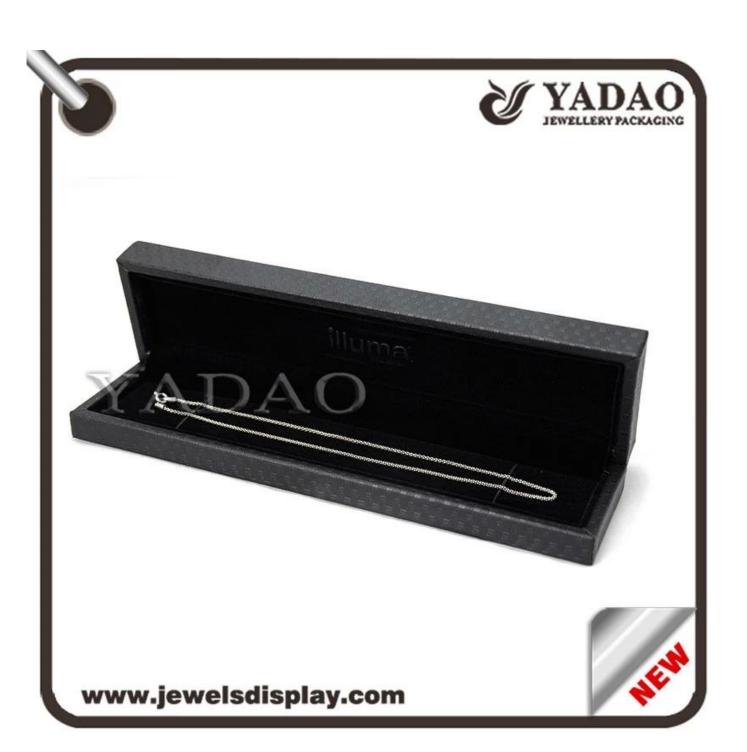

Custom black PU leather packing boxes with gold hot stamping logo for jewelry and gift storage and party favors jewellery case

Pictures of Custom black PU leather packing boxes with gold hot stamping logo for jewelry and gift storage and party favors jewellery case