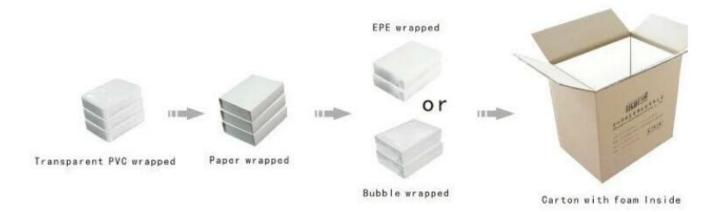

Custom black PU leather packing boxes with gold hot stamping logo for jewelry and gift storage and party favors jewellery case

Pictures of Custom black PU leather packing boxes with gold hot stamping logo for jewelry and gift storage and party favors jewellery case













Other products you may interested in:





Jewelry display

necklace stand





Jewelry pouch

Jewelry Display Stands





Jewelry Trays

<u>Jewelry Boxes</u>

## 

×

×

## **Production process:**

# **Production Process**





## **Shipping**

### **Certificates:**





#### **FAQ**

#### Q1. What's your product range?

- 1. Jewelry Display Stand---Earring/Necklace/Pendant/Bracelet/Bangle/Ring display holder
- 2. Jewelry Trays
- 3. Jewelry Display Sets
- 4. Jewelry Boxes---Paper Box/Plastic Box/Wooden Box/Velvet Box
- 5. Packaging---Jewelry Pouches/ Paper Gift Bags

#### Q2. Are you a direct manufacturer?

Yes. We have been specialized in jewelry displays and packaging for over 10 years since 2003.

#### Q3. Do you have stock items to sell?

No. We do customize. That means all details---size, material, color, quantity, design, logo--- will be finished follow your ideas.

#### Q4. Do you inspect the finished products?

Yes. Each step of production and finished products will be carried out inspection by QC depar