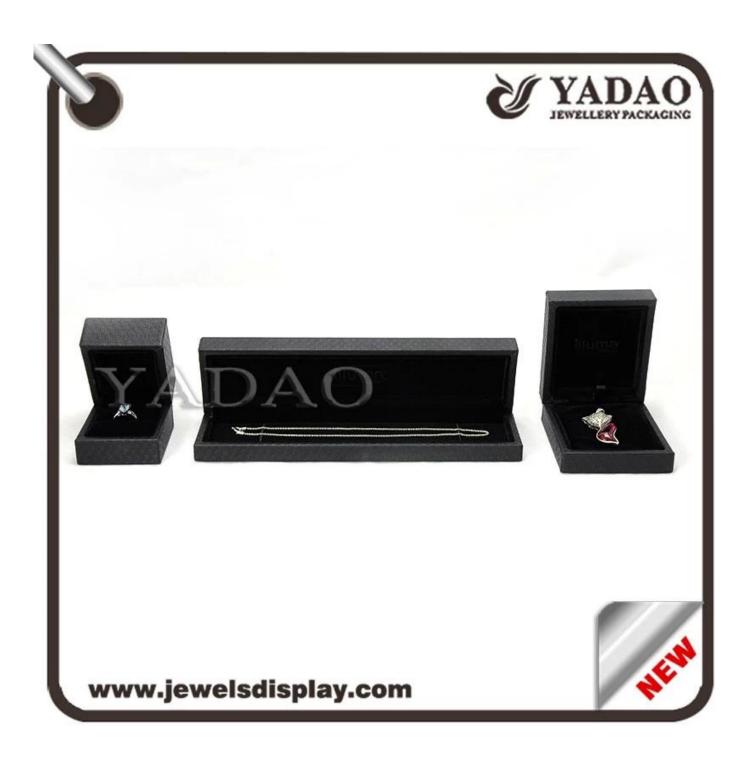

Custom black PU leather packing boxes with gold hot stamping logo for jewelry and gift storage and party favors jewellery case

Pictures of Custom black PU leather packing boxes with gold hot stamping logo for jewelry and gift storage and party favors jewellery case