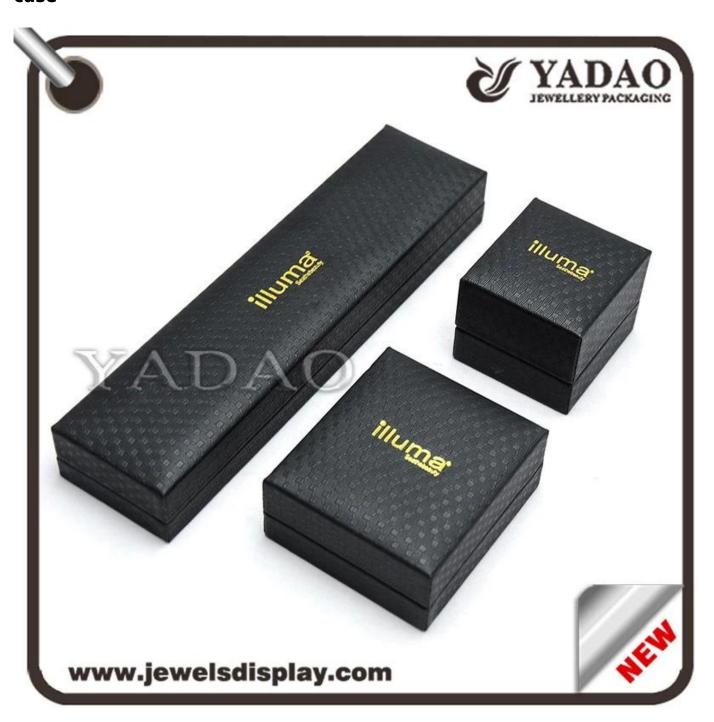

Custom black PU leather packing boxes with gold hot stamping logo for jewelry and gift storage and party favors jewellery case

Pictures of Custom black PU leather packing boxes with gold hot stamping logo for jewelry and gift storage and party favors jewellery case