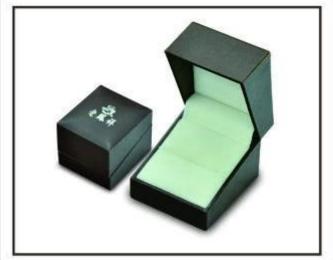

Custom black PU leather packing boxes with gold hot stamping logo for jewelry and gift storage and party favors jewellery case

Pictures of Custom black PU leather packing boxes with gold hot stamping logo for jewelry and gift storage and party favors jewellery case

#### Q1. What's your product range?

- 1. Jewelry Display Stand---Earring/Necklace/Pendant/Bracelet/Bangle/Ring display holder
- 2. Jewelry Trays
- 3. Jewelry Display Sets
- 4. Jewelry Boxes---Paper Box/Plastic Box/Wooden Box/Velvet Box
- 5. Packaging---Jewelry Pouches/ Paper Gift Bags