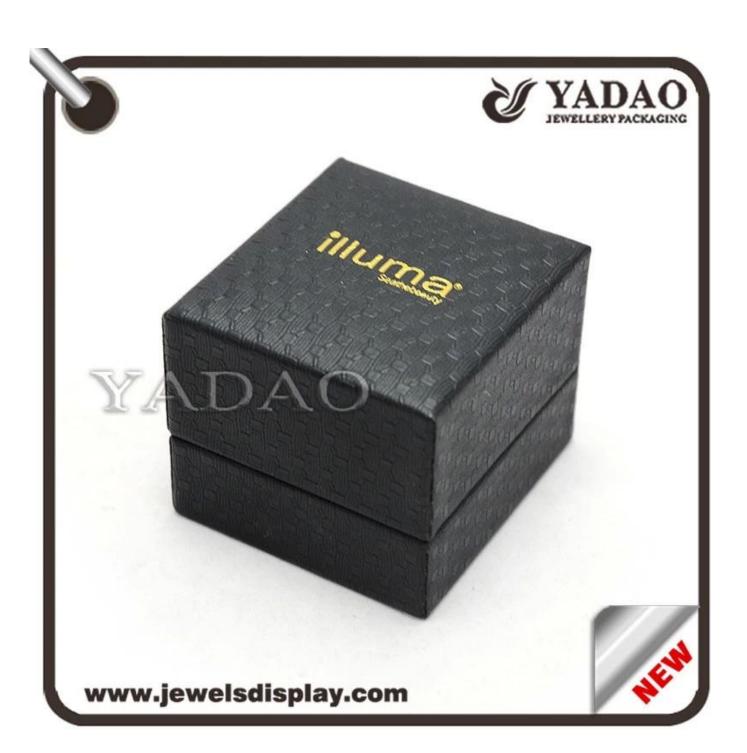

Custom black PU leather packing boxes with gold hot stamping logo for jewelry and gift storage and party favors jewellery case

Pictures of Custom black PU leather packing boxes with gold hot stamping logo for jewelry and gift storage and party favors jewellery case