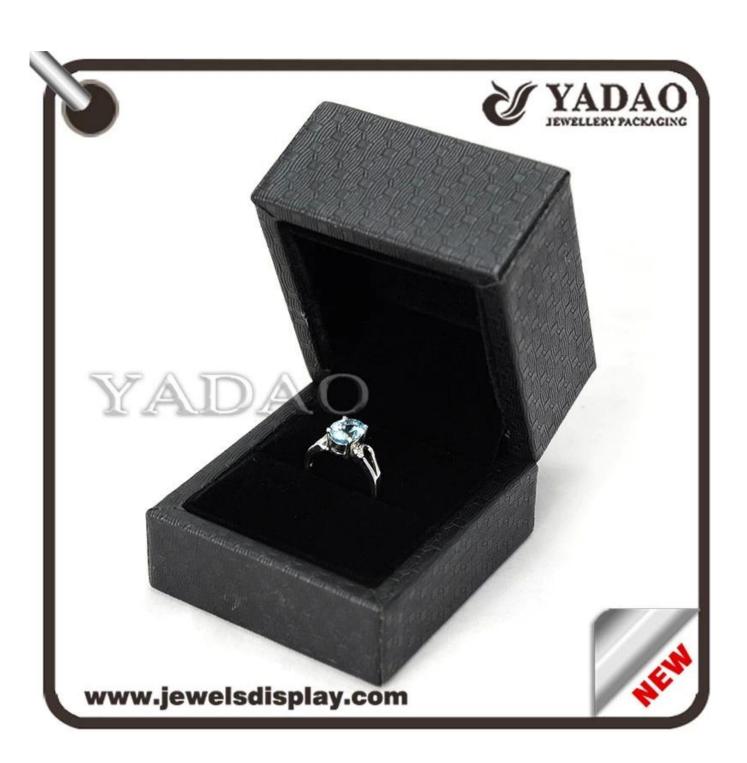

Custom black PU leather packing boxes with gold hot stamping logo for jewelry and gift storage and party favors jewellery case

Pictures of Custom black PU leather packing boxes with gold hot stamping logo for jewelry and gift storage and party favors jewellery case