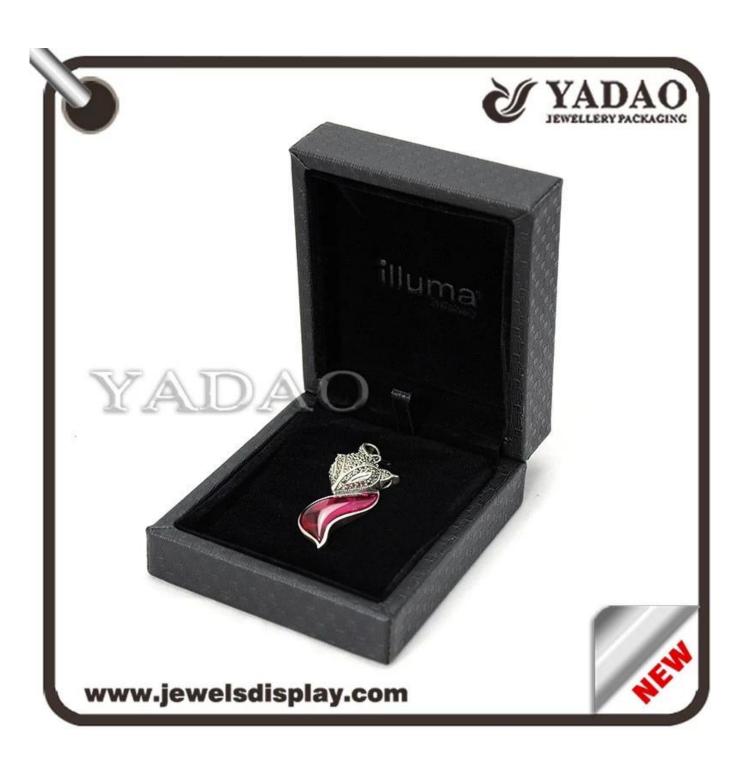

Custom black PU leather packing boxes with gold hot stamping logo for jewelry and gift storage and party favors jewellery case

Pictures of Custom black PU leather packing boxes with gold hot stamping logo for jewelry and gift storage and party favors jewellery case