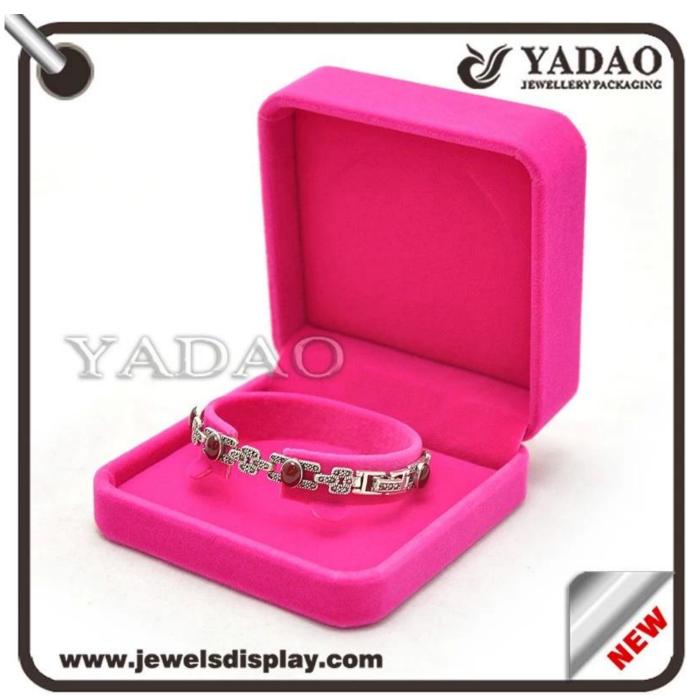

# Custom RED jewelry gift boxes with soft touch velvet Multi-function packing box

Images Custom RED jewelry gift boxes with soft touch velvet Multifunction packing box

Other products you may interested in: