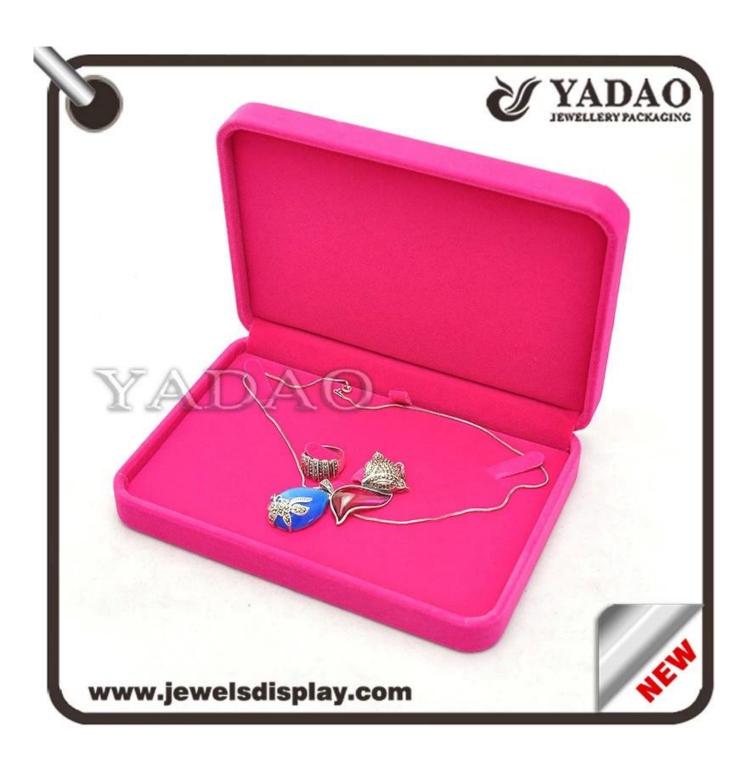

# Custom RED jewelry gift boxes with soft touch velvet Multi-function packing box

Images Custom RED jewelry gift boxes with soft touch velvet Multifunction packing box

Other products you may interested in: