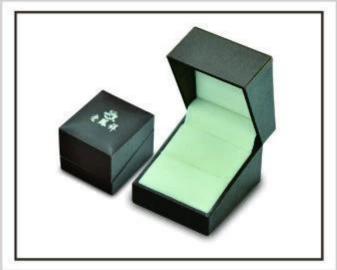

# Custom RED jewelry gift boxes with soft touch velvet Multi-function packing box

Images Custom RED jewelry gift boxes with soft touch velvet Multifunction packing box

Other products you may interested in: