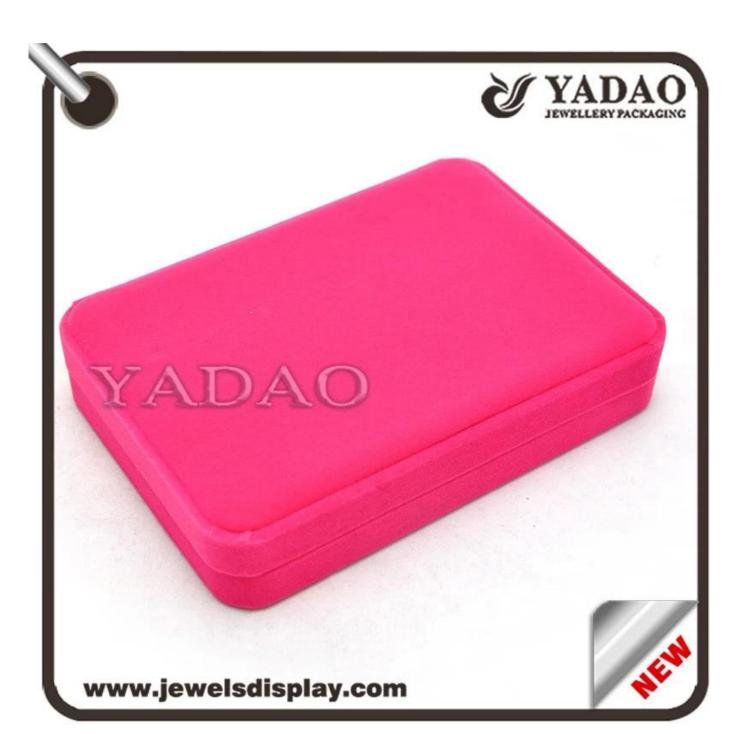

# Custom RED jewelry gift boxes with soft touch velvet Multi-function packing box

Images Custom RED jewelry gift boxes with soft touch velvet Multifunction packing box

Other products you may interested in: