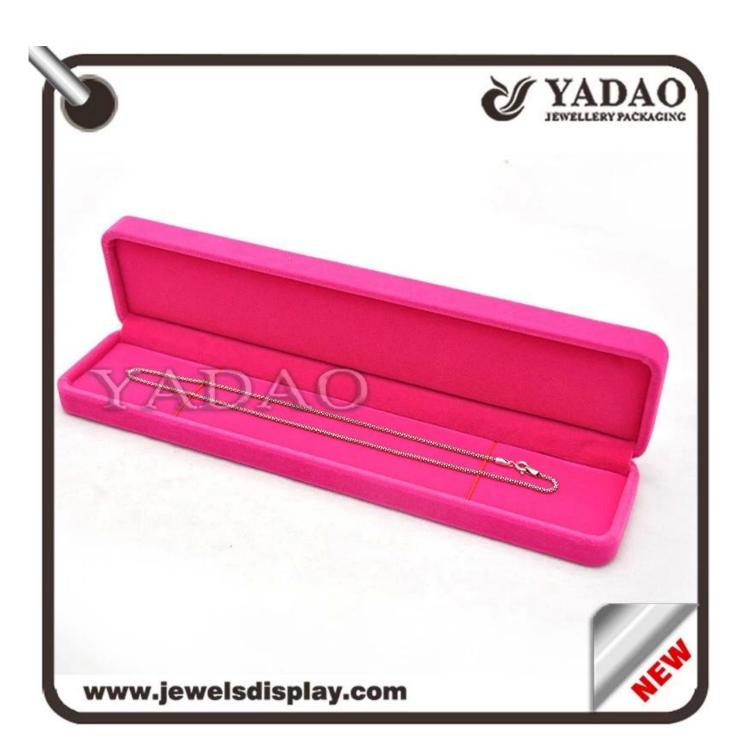

# Custom RED jewelry gift boxes with soft touch velvet Multi-function packing box

Images Custom RED jewelry gift boxes with soft touch velvet Multifunction packing box

Other products you may interested in: