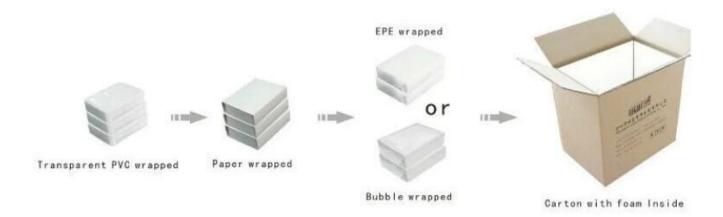

# Custom RED jewelry gift boxes with soft touch velvet Multi-function packing box

Images Custom RED jewelry gift boxes with soft touch velvet Multifunction packing box









Other products you may interested in:





jewelry display

necklace stand





jewelry bag

Jewelry Displays







<u>Jewelry Boxes</u>

### **Environment**:

×

×

## **Production process:**

## **Production Process**



## Packaging & amp; amp; Delivery:



## **Delivery:**

×

#### certificates:





#### **FAQ**

#### Q1. What is your product?

- 1. Jewelry display --- Ear display rack / necklace / pendant / Strap / bracelet / ring
- 2. Jewelry Trays
- display sets 3.Jewelry
- 4. Jewelry Boxes --- Box of paper / plastic box / wooden box / Velvet Box
- 5. Packaging --- Jewelry Pouches / paper gift bags

#### Q2. Are you a manufacturer directly?

Yes. We-have-that specializes in jewelry displays and packaging for over 10 years since 2003.

#### Q3. Do you have stock to sell items?

No, we customize. This means that clustering all the details --- size, material, color, quantity, design, logo --- is completed follow your ideas.

#### Q4. Do you inspect the finished products?

Yes. Every stage of manufacturing and finished goods will be inspec