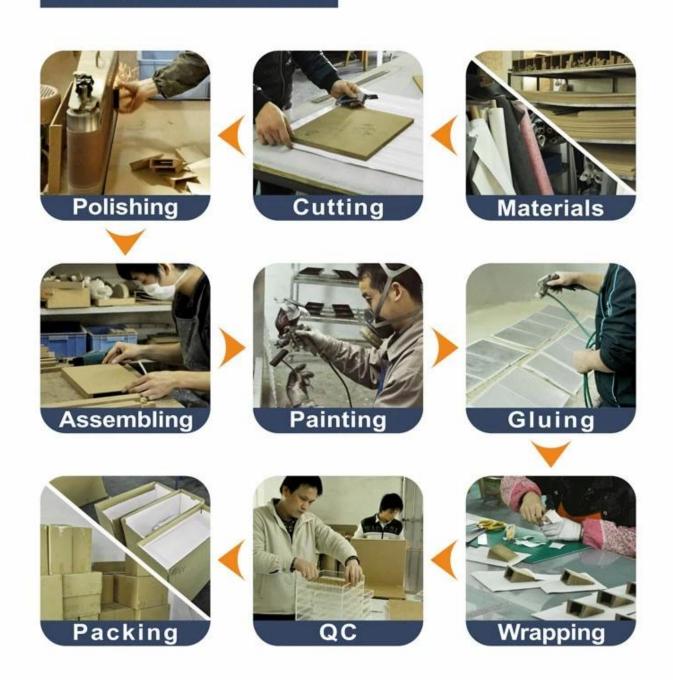

# Custom RED jewelry gift boxes with soft touch velvet Multi-function packing box

Images Custom RED jewelry gift boxes with soft touch velvet Multifunction packing box









Other products you may interested in:





jewelry display

necklace stand





jewelry bag

Jewelry Displays







<u>Jewelry Boxes</u>

### **Environment**:

×

×

## **Production process:**

## **Production Process**



## Packaging & amp; amp; Delivery:



## **Delivery:**

×

#### certificates:





#### **FAQ**

#### Q1. What is your product?

- 1. Jewelry display --- Ear display rack / necklace / pendant / Strap / bracelet / ring
- 2. Jewelry Trays
- display sets 3.Jewelry
- 4. Jewelry Boxes --- Box of paper / plastic box / wooden box / Velvet Box
- 5. Packaging --- Jewelry Pouches / paper gift bags

#### Q2. Are you a manufacturer directly?

Yes. We-have-that specializes in jewelry displays and packaging for over 10 years since 2003.

#### Q3. Do you have stock to sell items?

No, we customize. This means that clustering all the details --- size, material, color, quantity, design, logo --- is completed follow your ideas.

#### Q4. Do you inspect the finished products?

Yes. Every stage of manufactu