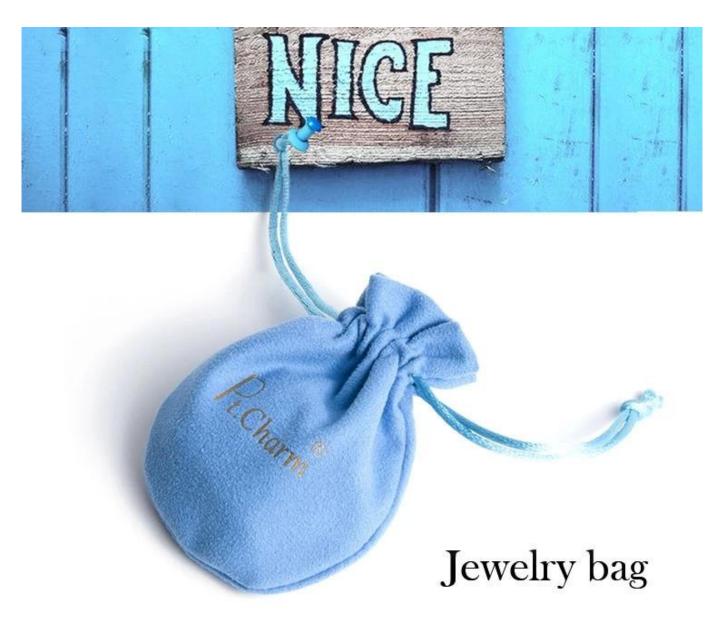

## Product discription:

| product name    | Custom Drawstring Jewellery Pouch Suede Velvet Packaging Bag |
|-----------------|--------------------------------------------------------------|
| Size            | Customized                                                   |
| Color           | Customized                                                   |
| MOQ             | 1000 pcs                                                     |
| Logo            | It can be printed as your design                             |
| Sample          | Available                                                    |
| OEM / ODM       | Offer                                                        |
| Place of origin | Guangdong, China (mainland)                                  |

## **Product details:**

It's not only a pouch for jewelry package, but also a mobile way of brand promotion.