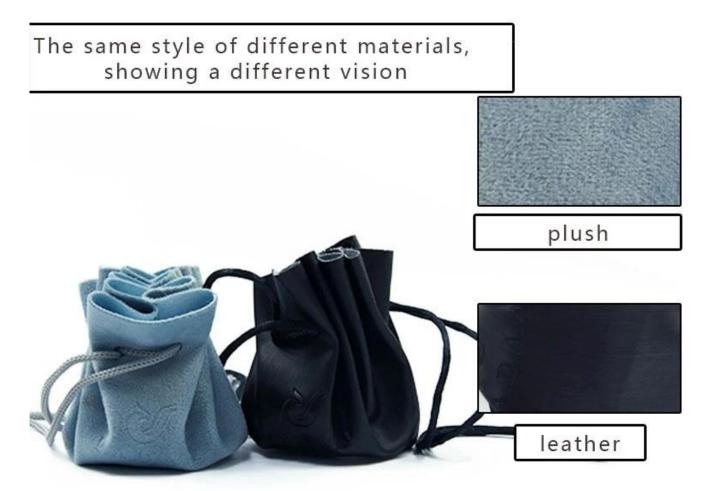

# YADAO JEWELRY PACKAGING

unfold Size : 160\*160mm size : 40\*35\*80mm

Style: Drawstring jewelry bag

The drawstring is in the same color as the bag,makes the whole design more charming

Drawstring detail

Customizable logo / material / color

## Different material logos

Logo Crafts :