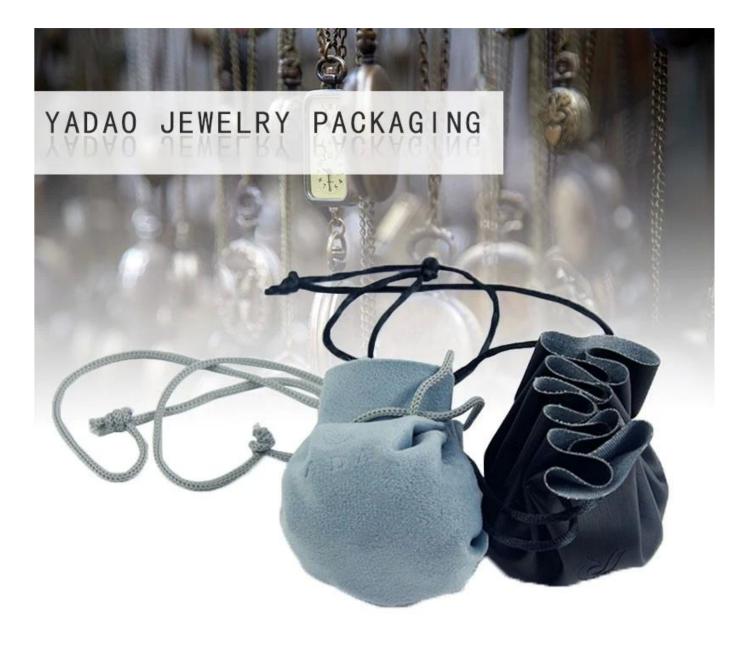

# YADAO JEWELRY PACKAGING

unfold Size : 160\*160mm size : 40\*35\*80mm

Style: Drawstring jewelry bag

The drawstring is in the same color as the bag,makes the whole design more charming

Drawstring detail

Customizable logo / material / color