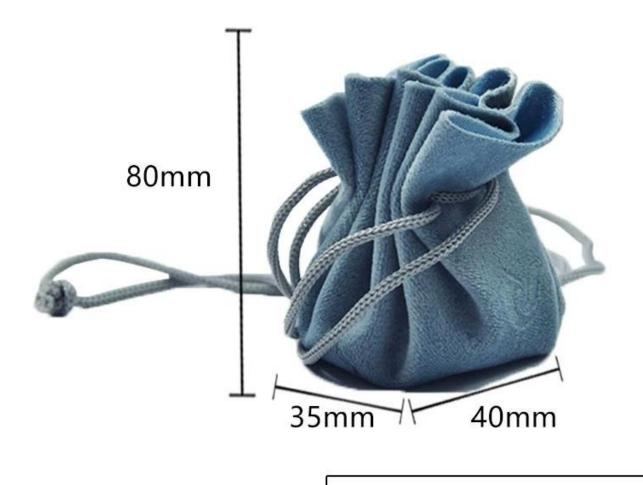

# YADAO JEWELRY PACKAGING

unfold Size : 160\*160mm size : 40\*35\*80mm

Style: Drawstring jewelry bag

The drawstring is in the same color as the bag,makes the whole design more charming

Drawstring detail

Customizable logo / material / color