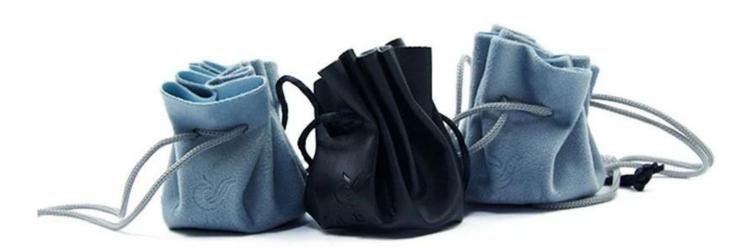

### Custom Design Wearable Pu Leather Drawstring Round Shape Black Jewelry Pouch

# YADAO JEWELRY PACKAGING

unfold Size : 160\*160mm size : 40\*35\*80mm

Style: Drawstring jewelry bag

The drawstring is in the same color as the bag,makes the whole design more charming

Drawstring detail

Customizable logo / material / color