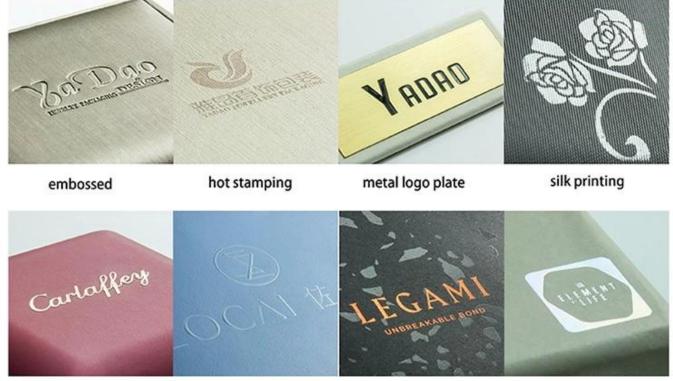

## Different material logos

Logo Crafts :

# logo crafts

metal logo sticker

embossed

uv

hologram hot-stamping