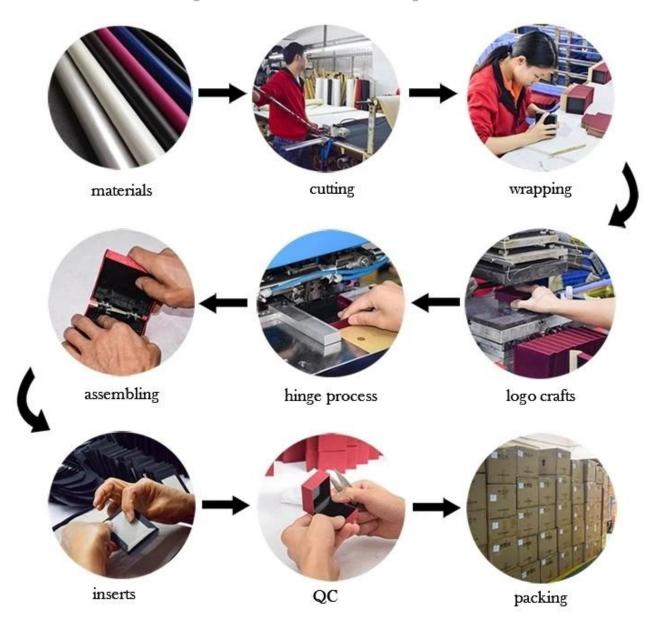

### PRODUCTION DESCRIPTION:

PRODUCTION PROCESS:

# Box production process

Other products you may be interested in: