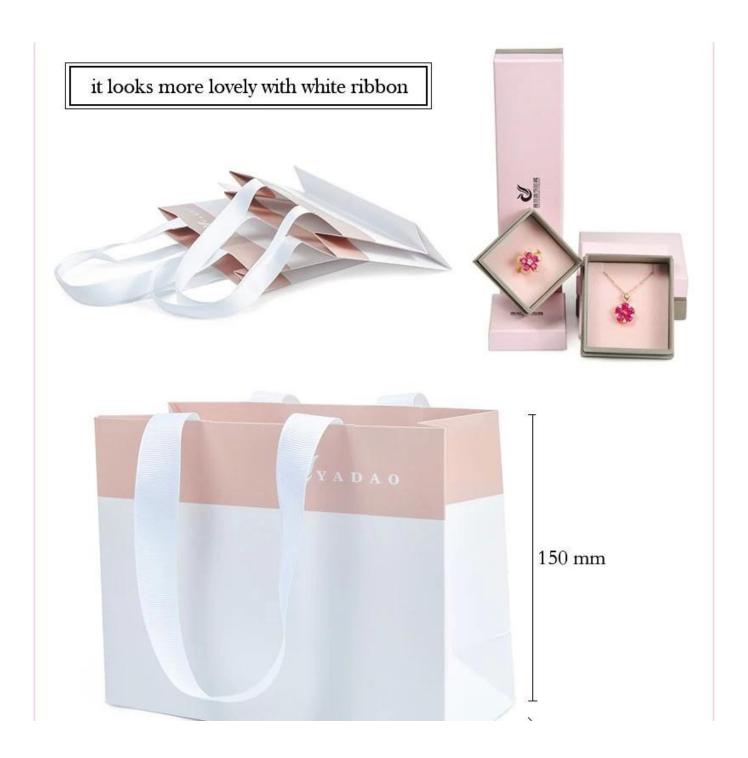

### **Product Discription:**

| Product Name       | Custom Design Shopping Paper Packaging Bag for Jewelry and Gift with Logo Print                           |
|--------------------|-----------------------------------------------------------------------------------------------------------|
| Material           | paper, CMYK, fancy paper                                                                                  |
| Size               | Will be according to clients' requests                                                                    |
| Color              | Customized Color                                                                                          |
| MOQ                | 3000 PCS                                                                                                  |
| Logo               | Embossing, Stamping, silk printing, Varnishing, Glossy Lamination, Matt Lamination                        |
| OEM/ODM            | Available                                                                                                 |
| Speciality         | Handmade, Recycled, High Quality                                                                          |
| Accessories        | Hook, Button, Hinge, Ribbon, Foam/Sponge, Small Pillow, Glass/Acrylic Window                              |
| Packing            | According to Custom Made                                                                                  |
| Sample time        | 5-7 Days with Logo , 1-3 Days without Logo                                                                |
| Mass Production    | 20-30 Days                                                                                                |
| Shipment           | Express , Boat , air freight                                                                              |
| Production Process | Cutting, Grinding, Polishing, Laser Engraving, Sandblast, Hot-Bend Forming, Sticking, Cleaning., Packing. |
| Application        | Promotional, Shopping, Gift, Advertising, Packaging                                                       |
| Payment            | T/T, Paypal, Western Union, L/C, Trade Assurance                                                          |