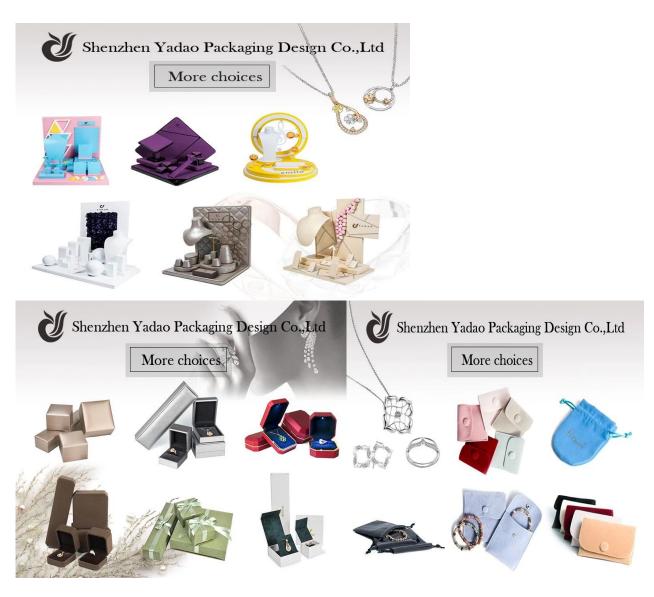

|
| Mass Production    | 20-30 Days                                                                                                |
| Shipment           | Express , Boat , air freight                                                                              |
| Production Process | Cutting, Grinding, Polishing, Laser Engraving, Sandblast, Hot-Bend Forming, Sticking, Cleaning., Packing. |
| Application        | Promotional, Shopping, Gift, Advertising, Packaging                                                       |
| Payment            | T/T, Paypal, Western Union, L/C, Trade Assurance                                                          |

### PRODUCTION DESCRIPTION:











PRODUCTION PROCESS:

# Box production process







Other products you may be interested in:



#### **HOT PRODUCTS:**





















# Yadao Headquarter





OUR SHOW:













## **CERTIFICATE:**





### **COOPERATIVE BRAND:**































### **FAQ:**

Q1: Do you accept custom boxes/products in my own logo and design printing?

R1: Yes. As a factory, most of our products are customized, It will be great if you can send us artworks. However, if you just have an idea, please don't worry, our experienced design team will also be glad to work it out until satisfied you.

Q2:Can you produce according to customers' design?

R2:Of course, we are professional manufacturer we has our own supporting mold center, and we always ready to provide customers with supporting services and personalized service at anytime. What you need to do is provide us with the samp