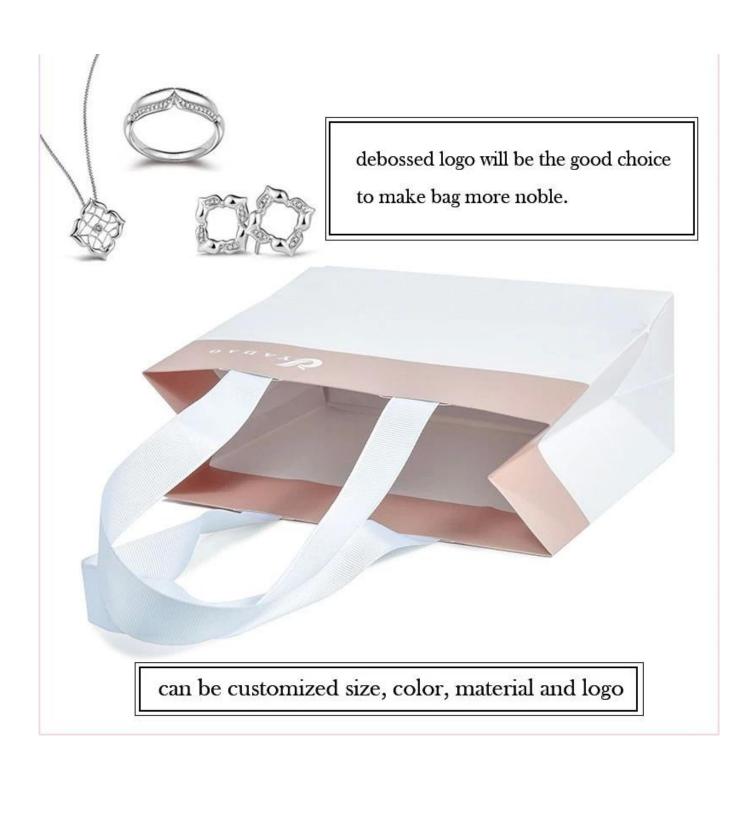

### **Product Discription:**

| Product Name       | Custom Design Shopping Paper Packaging Bag for Jewelry and Gift with Logo Print                           |
|--------------------|-----------------------------------------------------------------------------------------------------------|
| Material           | paper, CMYK, fancy paper                                                                                  |
| Size               | Will be according to clients' requests                                                                    |
| Color              | Customized Color                                                                                          |
| MOQ                | 3000 PCS                                                                                                  |
| Logo               | Embossing, Stamping, silk printing, Varnishing, Glossy Lamination, Matt Lamination                        |
| OEM/ODM            | Available                                                                                                 |
| Speciality         | Handmade, Recycled, High Quality                                                                          |
| Accessories        | Hook, Button, Hinge, Ribbon, Foam/Sponge, Small Pillow, Glass/Acrylic Window                              |
| Packing            | According to Custom Made                                                                                  |
| Sample time        | 5-7 Days with Logo , 1-3 Days without Logo                                                                |
| Mass Production    | 20-30 Days                                                                                                |
| Shipment           | Express , Boat , air freight                                                                              |
| Production Process | Cutting, Grinding, Polishing, Laser Engraving, Sandblast, Hot-Bend Forming, Sticking, Cleaning., Packing. |
| Application        | Promotional, Shopping, Gift, Advertising, Packaging                                                       |
| Payment            | T/T, Paypal, Western Union, L/C, Trade Assurance                                                          |