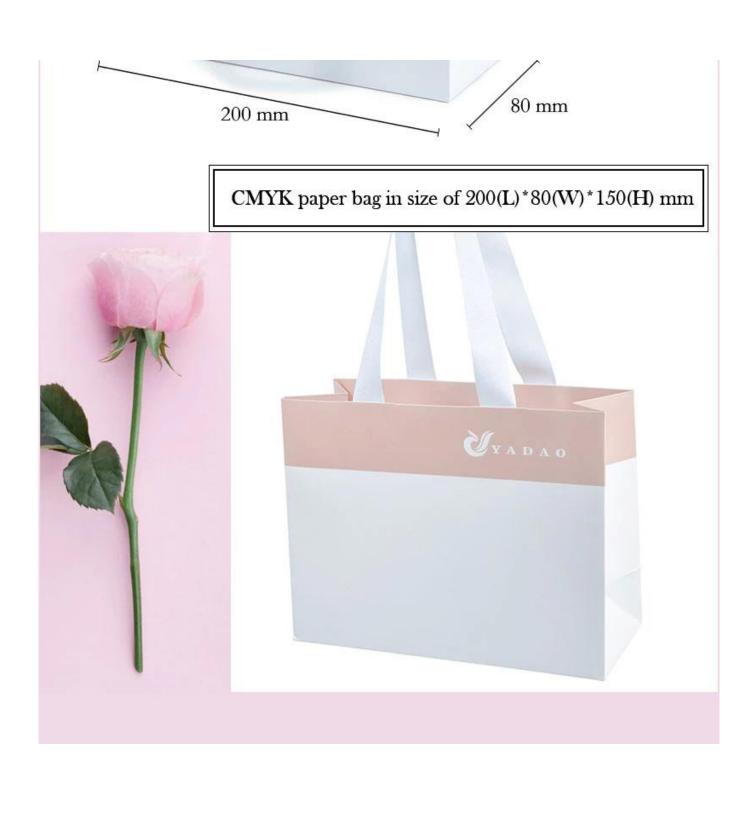

### **Product Discription:**

| Product Name       | Custom Design Shopping Paper Packaging Bag for Jewelry and Gift with Logo Print                           |
|--------------------|-----------------------------------------------------------------------------------------------------------|
| Material           | paper, CMYK, fancy paper                                                                                  |
| Size               | Will be according to clients' requests                                                                    |
| Color              | Customized Color                                                                                          |
| MOQ                | 3000 PCS                                                                                                  |
| Logo               | Embossing, Stamping, silk printing, Varnishing, Glossy Lamination, Matt Lamination                        |
| OEM/ODM            | Available                                                                                                 |
| Speciality         | Handmade, Recycled, High Quality                                                                          |
| Accessories        | Hook, Button, Hinge, Ribbon, Foam/Sponge, Small Pillow, Glass/Acrylic Window                              |
| Packing            | According to Custom Made                                                                                  |
| Sample time        | 5-7 Days with Logo , 1-3 Days without Logo                                                                |
| Mass Production    | 20-30 Days                                                                                                |
| Shipment           | Express , Boat , air freight                                                                              |
| Production Process | Cutting, Grinding, Polishing, Laser Engraving, Sandblast, Hot-Bend Forming, Sticking, Cleaning., Packing. |
| Application        | Promotional, Shopping, Gift, Advertising, Packaging                                                       |
| Payment            | T/T, Paypal, Western Union, L/C, Trade Assurance                                                          |