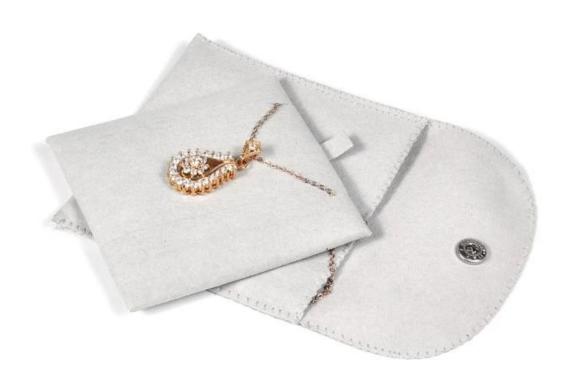

### Custom Beige Logo Printed Packaging Bags Microfiber Jewelry Pouch with Button Closure

24 hours of service click here to contact us at once.

### **Product Discription:**

| Product Name       | Custom Beige Logo Printed Packaging Bags Microfiber Jewelry Pouch with Button Closure                     |
|--------------------|-----------------------------------------------------------------------------------------------------------|
| Material           | Ice Velvet, Long/Medium/Short Plush, Microfiber, PU Leather, granular velvet                              |
| Size               | Will be according to clients' requests                                                                    |
| Color              | Black and Blue (Customized Color)                                                                         |
| MOQ                | 2000 PCS                                                                                                  |
| Logo               | Embossing, Deboss, Stamping, Silk printing, Metal sticker, Varnishing, Glossy Lamination, Matt Lamination |
| OEM/ODM            | Available                                                                                                 |
| Speciality         | Handmade, Recycled, High Quality                                                                          |
| Closure Design     | Drawstring, Snap button, Zipper, Sticker, Magnetic                                                        |
| Packing            | According to Custom Made                                                                                  |
| Sample time        | 5-7 Days with Logo , 1-3 Days without Logo                                                                |
| Mass Production    | 20-30 Days                                                                                                |
| Shipment           | Express , Boat , air freight                                                                              |
| Production Process | Cutting, Grinding, Polishing, Laser Engraving, Sandblast, Hot-Bend Forming, Sticking, Cleaning., Packing. |
| Application        | Promotional, Shopping, Gift, Advertising, Packaging                                                       |
| Payment            | T/T, Paypal, Western Union, L/C, Trade Assurance                                                          |