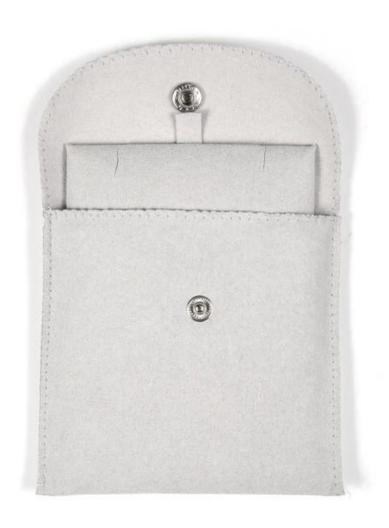

### Custom Beige Logo Printed Packaging Bags Microfiber Jewelry Pouch with Button Closure

24 hours of service click here to contact us at once.

### **Product Discription:**

| Product Name       | Custom Beige Logo Printed Packaging Bags Microfiber Jewelry Pouch with Button Closure                     |
|--------------------|-----------------------------------------------------------------------------------------------------------|
| Material           | Ice Velvet, Long/Medium/Short Plush, Microfiber, PU Leather, granular velvet                              |
| Size               | Will be according to clients' requests                                                                    |
| Color              | Black and Blue (Customized Color)                                                                         |
| MOQ                | 2000 PCS                                                                                                  |
| Logo               | Embossing, Deboss, Stamping, Silk printing, Metal sticker, Varnishing, Glossy Lamination, Matt Lamination |
| OEM/ODM            | Available                                                                                                 |
| Speciality         | Handmade, Recycled, High Quality                                                                          |
| Closure Design     | Drawstring, Snap button, Zipper, Sticker, Magnetic                                                        |
| Packing            | According to Custom Made                                                                                  |
| Sample time        | 5-7 Days with Logo , 1-3 Days without Logo                                                                |
| Mass Production    | 20-30 Days                                                                                                |
| Shipment           | Express , Boat , air freight                                                                              |
| Production Process | Cutting, Grinding, Polishing, Laser Engraving, Sandblast, Hot-Bend Forming, Sticking, Cleaning., Packing. |
| Application        | Promotional, Shopping, Gift, Advertising, Packaging                                                       |
| Payment            | T/T, Paypal, Western Union, L/C, Trade Assurance                                                          |