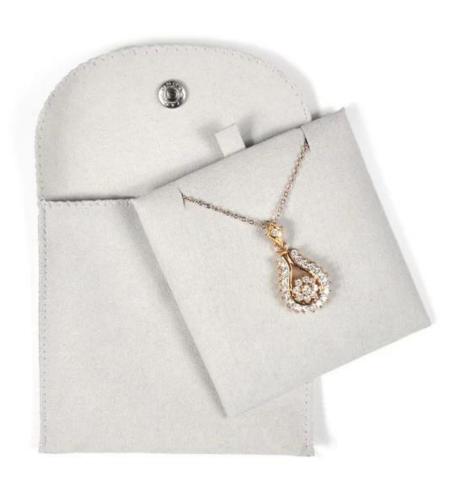

### Custom Beige Logo Printed Packaging Bags Microfiber Jewelry Pouch with Button Closure

24 hours of service click here to contact us at once.

### **Product Discription:**

| Product Name       | Custom Beige Logo Printed Packaging Bags Microfiber Jewelry Pouch with Button Closure                     |
|--------------------|-----------------------------------------------------------------------------------------------------------|
| Material           | Ice Velvet, Long/Medium/Short Plush, Microfiber, PU Leather, granular velvet                              |
| Size               | Will be according to clients' requests                                                                    |
| Color              | Black and Blue (Customized Color)                                                                         |
| MOQ                | 2000 PCS                                                                                                  |
| Logo               | Embossing, Deboss, Stamping, Silk printing, Metal sticker, Varnishing, Glossy Lamination, Matt Lamination |
| OEM/ODM            | Available                                                                                                 |
| Speciality         | Handmade, Recycled, High Quality                                                                          |
| Closure Design     | Drawstring, Snap button, Zipper, Sticker, Magnetic                                                        |
| Packing            | According to Custom Made                                                                                  |
| Sample time        | 5-7 Days with Logo , 1-3 Days without Logo                                                                |
| Mass Production    | 20-30 Days                                                                                                |
| Shipment           | Express , Boat , air freight                                                                              |
| Production Process | Cutting, Grinding, Polishing, Laser Engraving, Sandblast, Hot-Bend Forming, Sticking, Cleaning., Packing. |
| Application        | Promotional, Shopping, Gift, Advertising, Packaging                                                       |
| Payment            | T/T, Paypal, Western Union, L/C, Trade Assurance                                                          |