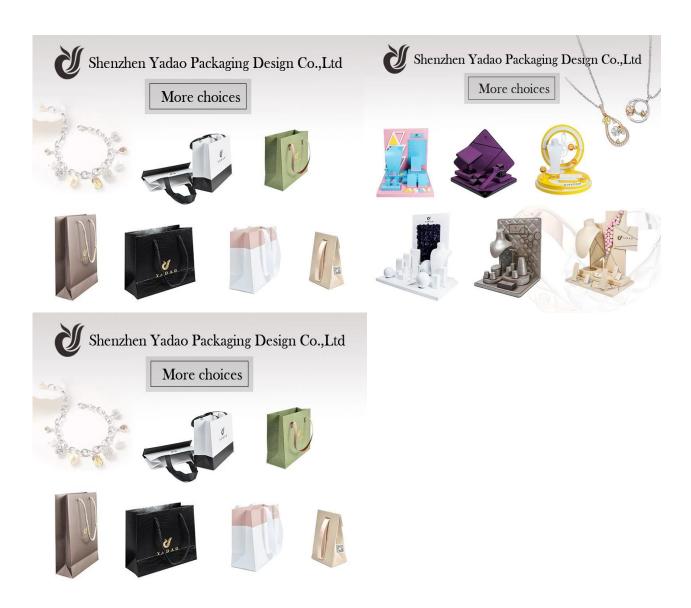

|
| Mass Production    | 20-30 Days                                                                                                |
| Shipment           | Express , Boat , air freight                                                                              |
| Production Process | Cutting, Grinding, Polishing, Laser Engraving, Sandblast, Hot-Bend Forming, Sticking, Cleaning., Packing. |
| Application        | Promotional, Shopping, Gift, Advertising, Packaging                                                       |
| Payment            | T/T, Paypal, Western Union, L/C, Trade Assurance                                                          |

### PRODUCTION DESCRIPTION:













Logo Crafts:

# logo crafts



### Other products you may be interested in:





### **HOT PRODUCTS:**





















# Yadao Headquarter





OUR SHOW:













# **CERTIFICATE:**





### **COOPERATIVE BRAND:**































## **FAQ:**

Q1: Do you accept custom boxes/products in my own logo and design printing?

R1: Yes. As a factory, most of our products are customized, It will be great if you can send us artworks. However, if you just have an idea, please don't worry, our experienced design team will also be glad to work it out until satisfied you.

Q2:Can you produce according to customers' design?

R2:Of course, we are professional manufacturer we has our own supporting mold center, and we always ready to provide customers with supporting services and personalized service at anytime. What you need to do is provide us with the sample