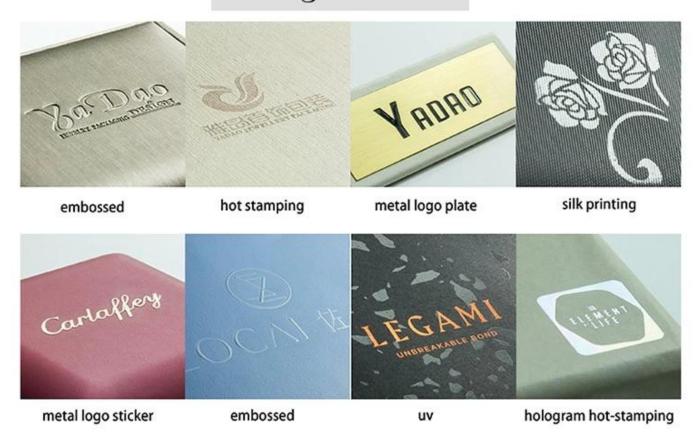

out Logo                                                                |
| Mass Production    | 20-30 Days                                                                                                |
| Shipment           | Express , Boat , air freight                                                                              |
| Production Process | Cutting, Grinding, Polishing, Laser Engraving, Sandblast, Hot-Bend Forming, Sticking, Cleaning., Packing. |
| Application        | Promotional, Shopping, Gift, Advertising, Packaging                                                       |
| Payment            | T/T, Paypal, Western Union, L/C, Trade Assurance                                                          |

### PRODUCTION DESCRIPTION:













Logo Crafts:

# logo crafts



### Other products you may be interested in:





### **HOT PRODUCTS:**





















# Yadao Headquarter





OUR SHOW:













# **CERTIFICATE:**





### **COOPERATIVE BRAND:**































## **FAQ:**

Q1: Do you accept custom boxes/products in my own logo and design printing?

R1: Yes. As a factory, most of our products are customized, It will be great if you can send us artworks. However, if you just have an idea, please don't worry, our experienced design team will also be glad to work it out until satisfied you.

Q2:Can you produce according to customers' design?

R2:Of course, we are professional manufacturer we has our own supporting mold center, and we always ready to provide customers with supporting services and personalized service at anytime.