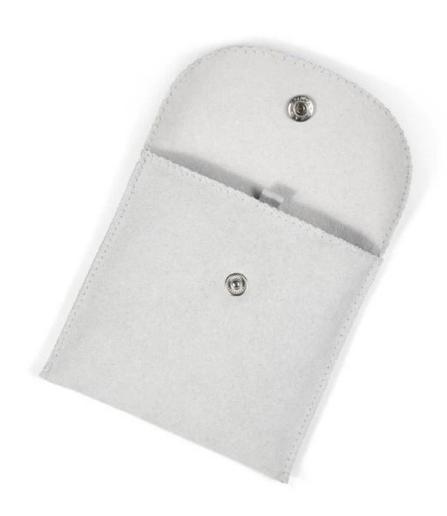

### Custom Beige Logo Printed Packaging Bags Microfiber Jewelry Pouch with Button Closure

24 hours of service click here to contact us at once.

### **Product Discription:**

| Product Name       | Custom Beige Logo Printed Packaging Bags Microfiber Jewelry Pouch with Button Closure                     |
|--------------------|-----------------------------------------------------------------------------------------------------------|
| Material           | Ice Velvet, Long/Medium/Short Plush, Microfiber, PU Leather, granular velvet                              |
| Size               | Will be according to clients' requests                                                                    |
| Color              | Black and Blue (Customized Color)                                                                         |
| MOQ                | 2000 PCS                                                                                                  |
| Logo               | Embossing, Deboss, Stamping, Silk printing, Metal sticker, Varnishing, Glossy Lamination, Matt Lamination |
| OEM/ODM            | Available                                                                                                 |
| Speciality         | Handmade, Recycled, High Quality                                                                          |
| Closure Design     | Drawstring, Snap button, Zipper, Sticker, Magnetic                                                        |
| Packing            | According to Custom Made                                                                                  |
| Sample time        | 5-7 Days with Logo , 1-3 Days without Logo                                                                |
| Mass Production    | 20-30 Days                                                                                                |
| Shipment           | Express , Boat , air freight                                                                              |
| Production Process | Cutting, Grinding, Polishing, Laser Engraving, Sandblast, Hot-Bend Forming, Sticking, Cleaning., Packing. |
| Application        | Promotional, Shopping, Gift, Advertising, Packaging                                                       |
| Payment            | T/T, Paypal, Western Union, L/C, Trade Assurance                                                          |