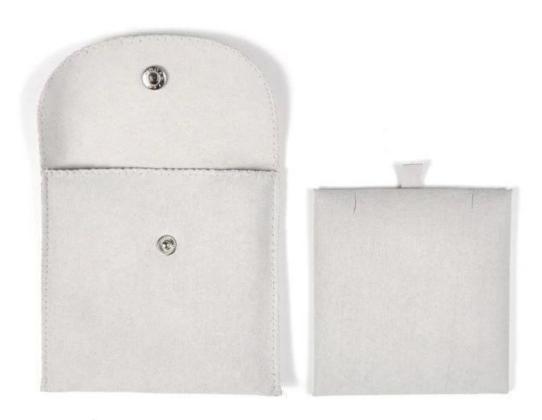

### Custom Beige Logo Printed Packaging Bags Microfiber Jewelry Pouch with Button Closure

24 hours of service click here to contact us at once.

### **Product Discription:**

| Product Name       | Custom Beige Logo Printed Packaging Bags Microfiber Jewelry Pouch with Button Closure                     |
|--------------------|-----------------------------------------------------------------------------------------------------------|
| Material           | Ice Velvet, Long/Medium/Short Plush, Microfiber, PU Leather, granular velvet                              |
| Size               | Will be according to clients' requests                                                                    |
| Color              | Black and Blue (Customized Color)                                                                         |
| MOQ                | 2000 PCS                                                                                                  |
| Logo               | Embossing, Deboss, Stamping, Silk printing, Metal sticker, Varnishing, Glossy Lamination, Matt Lamination |
| OEM/ODM            | Available                                                                                                 |
| Speciality         | Handmade, Recycled, High Quality                                                                          |
| Closure Design     | Drawstring, Snap button, Zipper, Sticker, Magnetic                                                        |
| Packing            | According to Custom Made                                                                                  |
| Sample time        | 5-7 Days with Logo , 1-3 Days without Logo                                                                |
| Mass Production    | 20-30 Days                                                                                                |
| Shipment           | Express , Boat , air freight                                                                              |
| Production Process | Cutting, Grinding, Polishing, Laser Engraving, Sandblast, Hot-Bend Forming, Sticking, Cleaning., Packing. |
| Application        | Promotional, Shopping, Gift, Advertising, Packaging                                                       |
| Payment            | T/T, Paypal, Western Union, L/C, Trade Assurance                                                          |