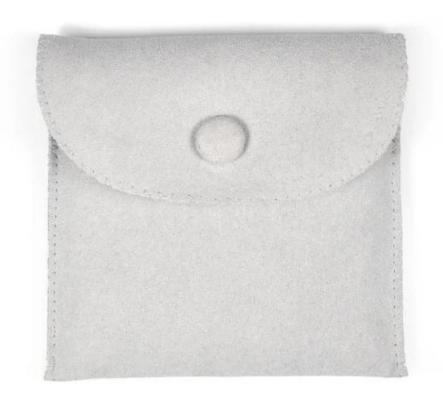

### Custom Beige Logo Printed Packaging Bags Microfiber Jewelry Pouch with Button Closure

24 hours of service click here to contact us at once.

### **Product Discription:**

| Product Name       | Custom Beige Logo Printed Packaging Bags Microfiber Jewelry Pouch with Button Closure                     |
|--------------------|-----------------------------------------------------------------------------------------------------------|
| Material           | Ice Velvet, Long/Medium/Short Plush, Microfiber, PU Leather, granular velvet                              |
| Size               | Will be according to clients' requests                                                                    |
| Color              | Black and Blue (Customized Color)                                                                         |
| MOQ                | 2000 PCS                                                                                                  |
| Logo               | Embossing, Deboss, Stamping, Silk printing, Metal sticker, Varnishing, Glossy Lamination, Matt Lamination |
| OEM/ODM            | Available                                                                                                 |
| Speciality         | Handmade, Recycled, High Quality                                                                          |
| Closure Design     | Drawstring, Snap button, Zipper, Sticker, Magnetic                                                        |
| Packing            | According to Custom Made                                                                                  |
| Sample time        | 5-7 Days with Logo , 1-3 Days without Logo                                                                |
| Mass Production    | 20-30 Days                                                                                                |
| Shipment           | Express , Boat , air freight                                                                              |
| Production Process | Cutting, Grinding, Polishing, Laser Engraving, Sandblast, Hot-Bend Forming, Sticking, Cleaning., Packing. |
| Application        | Promotional, Shopping, Gift, Advertising, Packaging                                                       |
| Payment            | T/T, Paypal, Western Union, L/C, Trade Assurance                                                          |