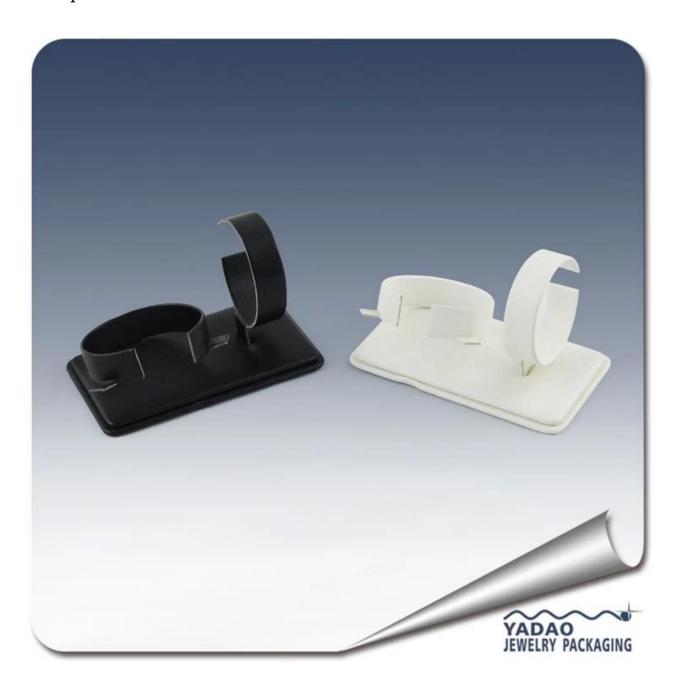

# Classice double watch display stand wrapped with leatherette for brand watch display

# Product pictures:

Other products you may interested in:

Jewelry display

necklace stand

Jewelry pouch

Jewelry Display Stands

Jewelry Trays

<u>Jewelry Boxes</u>