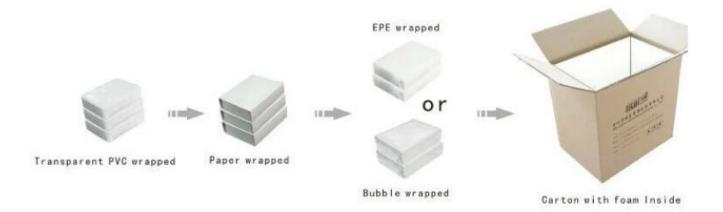

# Classice double watch display stand wrapped with leatherette for brand watch display

# Product pictures:







Other products you may interested in:





Jewelry display

necklace stand





Jewelry pouch

Jewelry Display Stands





Jewelry Trays

<u>Jewelry Boxes</u>

# 

×

×

# **Production process:**

# **Production Process**





# **Shipping**

### **Certificates:**





#### **FAQ**

#### Q1. What's your product range?

- 1. Jewelry Display Stand---Earring/Necklace/Pendant/Bracelet/Bangle/Ring display holder
- 2. Jewelry Trays
- 3. Jewelry Display Sets
- 4. Jewelry Boxes---Paper Box/Plastic Box/Wooden Box/Velvet Box
- 5. Packaging---Jewelry Pouches/ Paper Gift Bags

#### Q2. Are you a direct manufacturer?

Yes. We have been specialized in jewelry displays and packaging for over 10 years since 2003.

#### Q3. Do you have stock items to sell?

No. We do customize. That means all details---size, material, color, quantity, design, logo--- will be finished follow your ideas.

#### Q4. Do you inspect the finished products?

Yes. Each step of production and finished products will be carried out inspection by QC depart