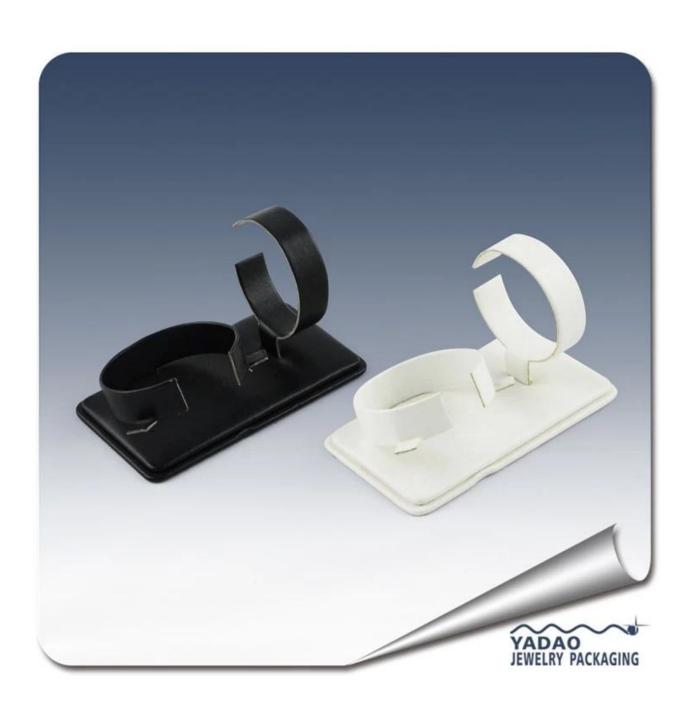

# Classice double watch display stand wrapped with leatherette for brand watch display

# Product pictures:

Other products you may interested in:

Jewelry display

necklace stand

Jewelry pouch

Jewelry Display Stands

Jewelry Trays

<u>Jewelry Boxes</u>