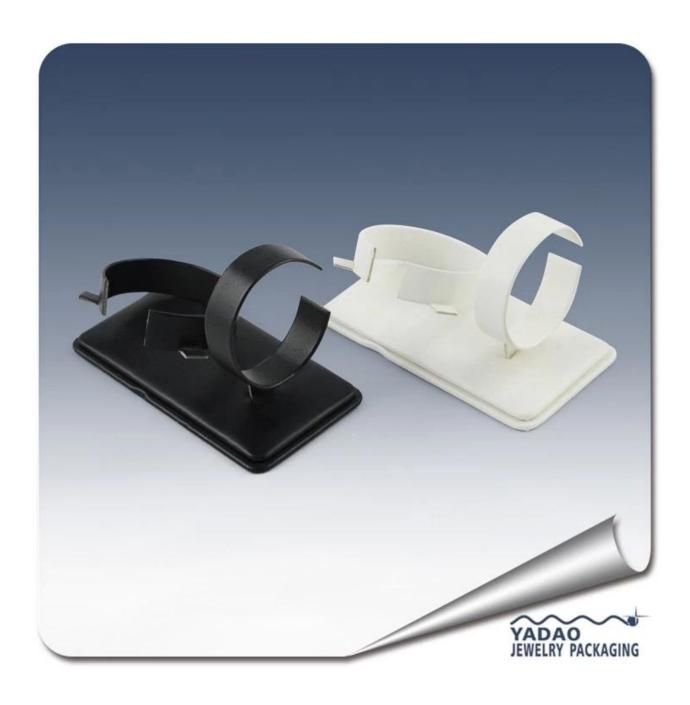

# Classice double watch display stand wrapped with leatherette for brand watch display

# Product pictures:

Other products you may interested in:

Jewelry display

necklace stand

Jewelry pouch

Jewelry Display Stands

Jewelry Trays

<u>Jewelry Boxes</u>