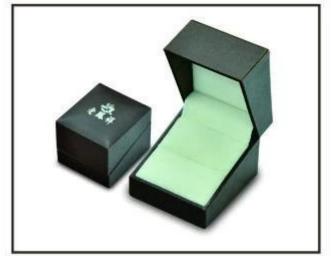

# Classice double watch display stand wrapped with leatherette for brand watch display

# Product pictures:

Other products you may interested in:

Jewelry display

necklace stand

Jewelry pouch

Jewelry Display Stands

Jewelry Trays

<u>Jewelry Boxes</u>